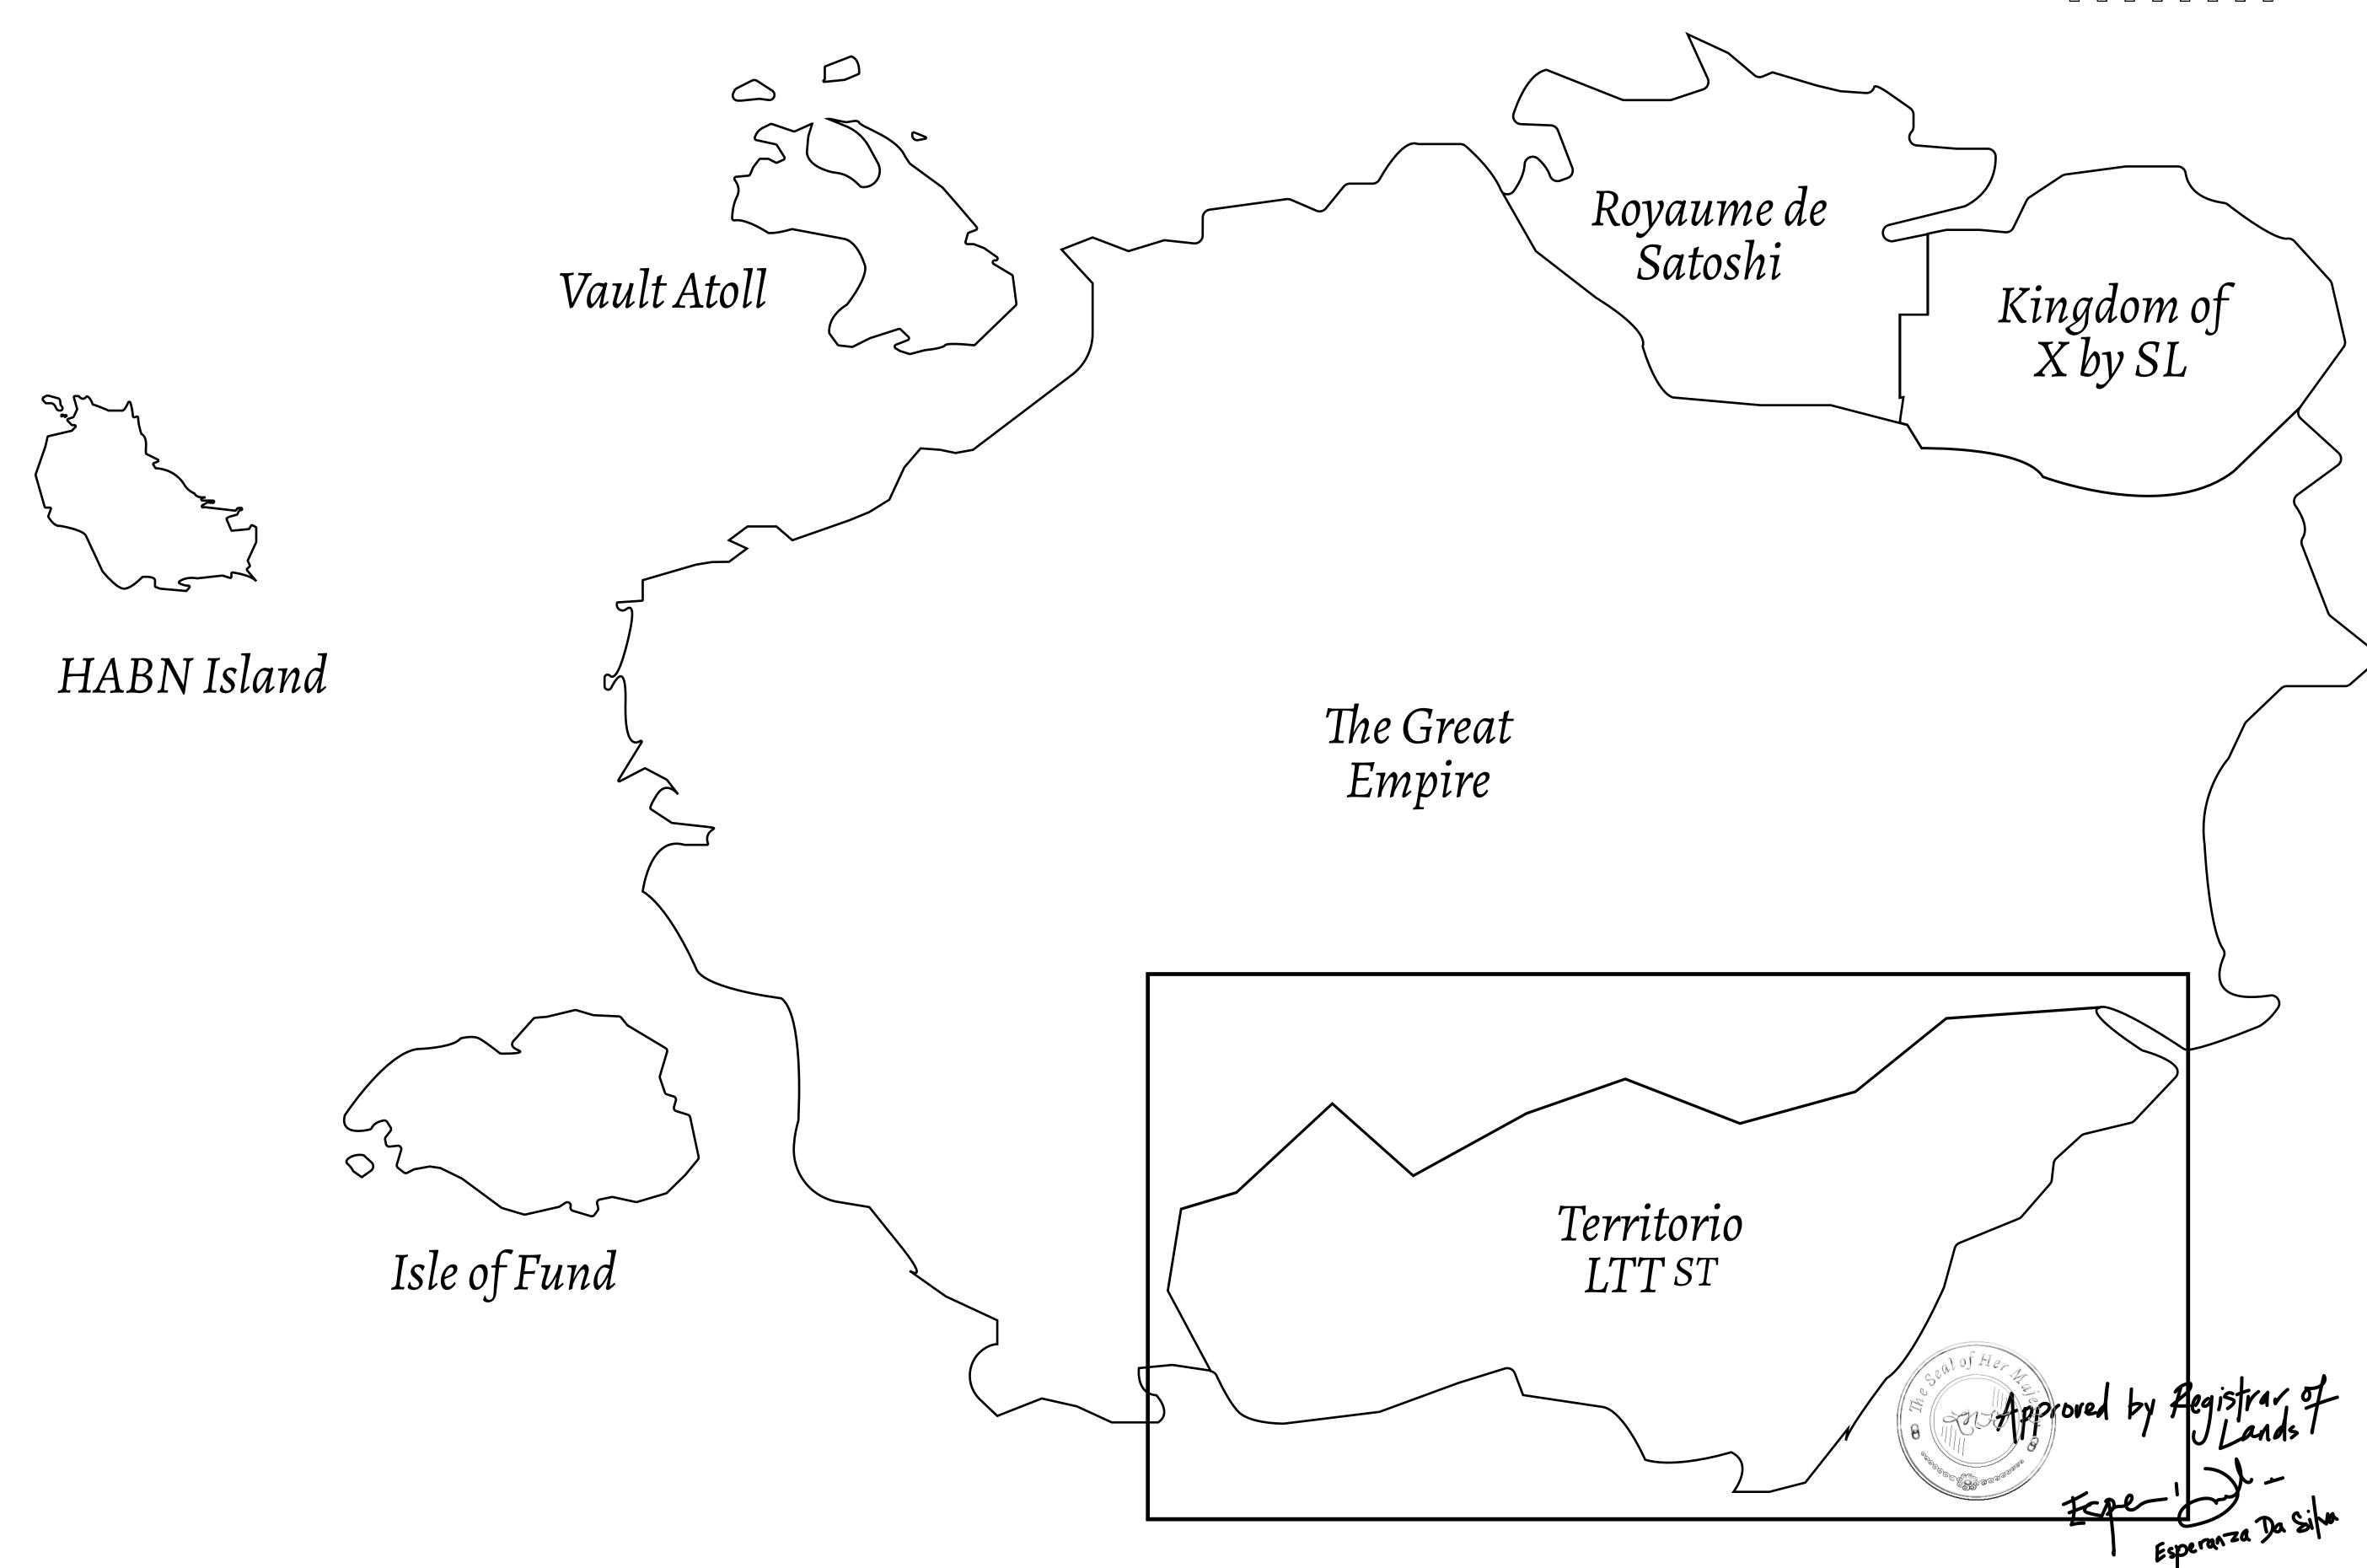

## THE SPANISH ARMADA

The most flamboyant of all of the states, this Spanish-speaking territory houses a clash of cultures. From the LTT trades in the El Mercado district to the solicitations for invites to the Great Empire, and even the traveling Caravans, it is a transient place; people are always on the move on the way to the Great Empire or a trek through the Dividing Range to the Royaume De Satoshi. Commerce uses derivations of LTT such as LTTE, LTTB, and LTTC.

## GEOGRAPHY

COASTLINE BORDERS HIGHEST POINT LOWEST POINT PLOTS SCALE

193.03 KM (119.94 MILES) OCEAN, THE GREAT EMPIRE MT ELEUTHERIA +1392 M PUERTO DE LTT 0 M

1045 1:50000

## H.M. LNFT Land Registry

T0649-221121

TITLE NUMBER

ADMINISTRATIVE AREA TERRITORIO LTT ST

OWNER ENTITLEMENT

ISSUED 22 November 2021

SCALE **1/50000** 

MOUNT ELEUTHERIA +1392 M