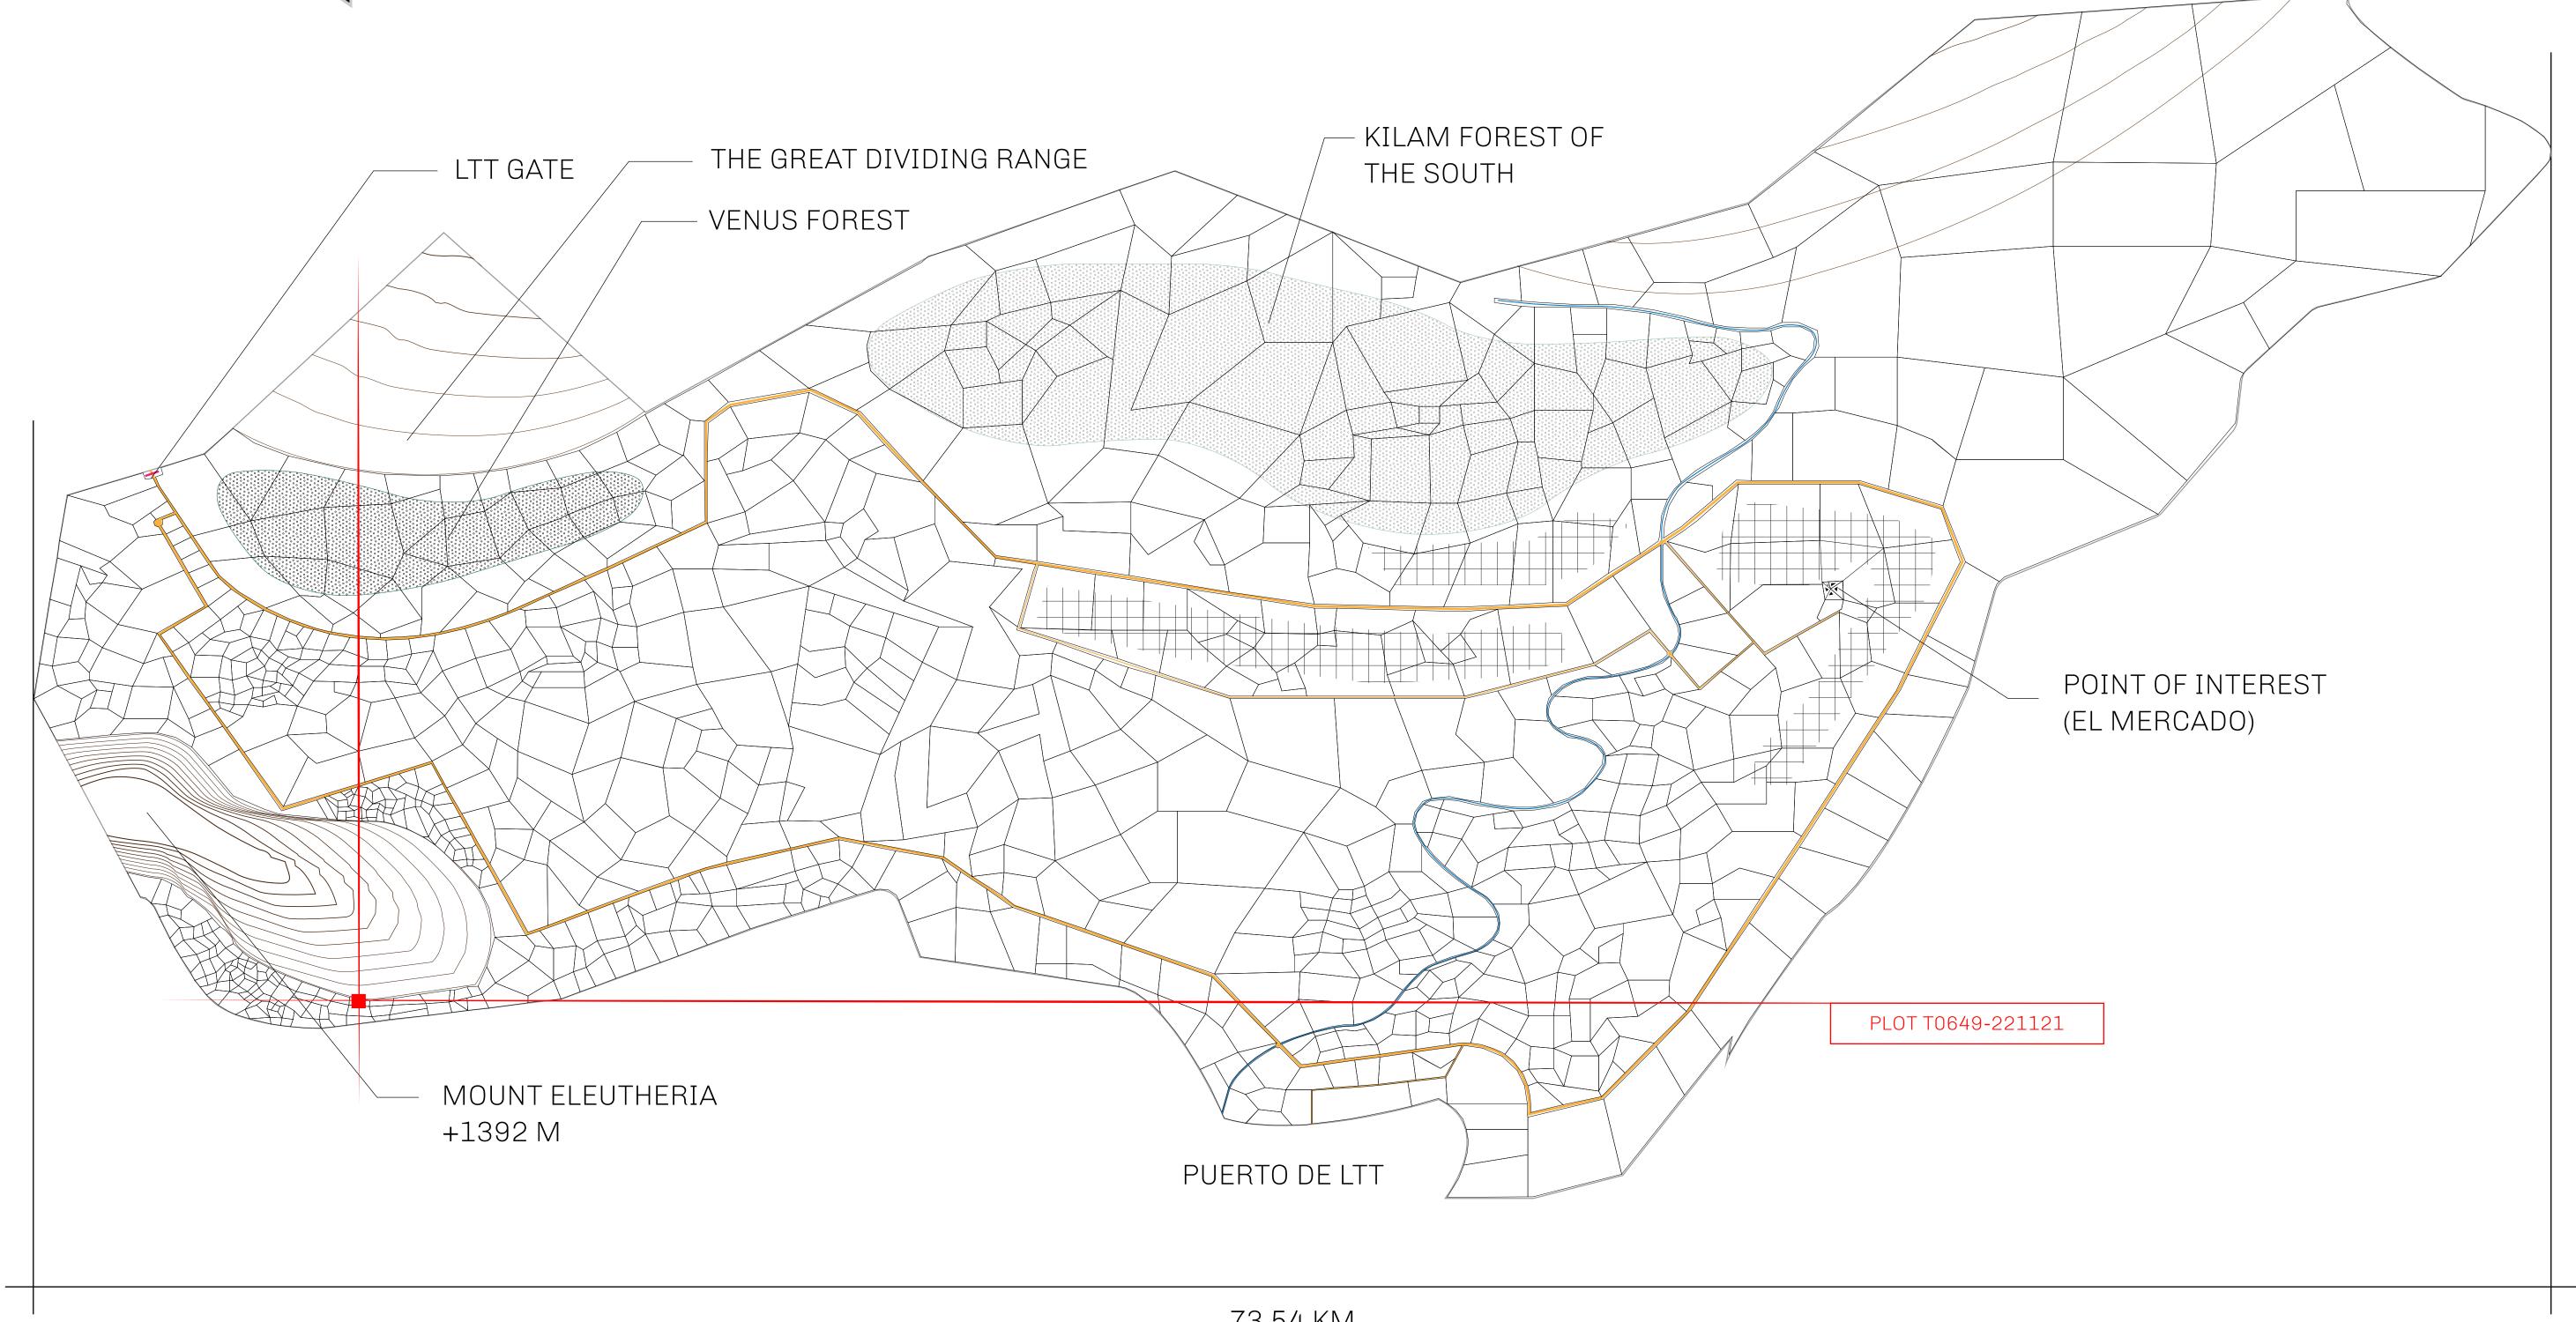

## THE SPANISH ARMADA

The most flamboyant of all of the states, this Spanish-speaking territory houses a clash of cultures. From the LTT trades in the El Mercado district to the solicitations for invites to the Great Empire, and even the traveling Caravans, it is a transient place; people are always on the move on the way to the Great Empire or a trek through the Dividing Range to the Royaume De Satoshi. Commerce uses derivations of LTT such as LTTE, LTTB, and LTTC.

## GEOGRAPHY

COASTLINE BORDERS HIGHEST POINT LOWEST POINT PLOTS SCALE

193.03 KM (119.94 MILES) OCEAN, THE GREAT EMPIRE MT ELEUTHERIA +1392 M PUERTO DE LTT 0 M

1045 1:50000

## H.M. LNFT Land Registry

T0649-221121

TITLE NUMBER

ADMINISTRATIVE AREA TERRITORIO LTT ST

OWNER ENTITLEMENT

ISSUED 22 November 2021

SCALE **1/50000** 

MOUNT ELEUTHERIA +1392 M

PL0TT0649

BOUNDARY: 1.59 KM

PL0TT0648