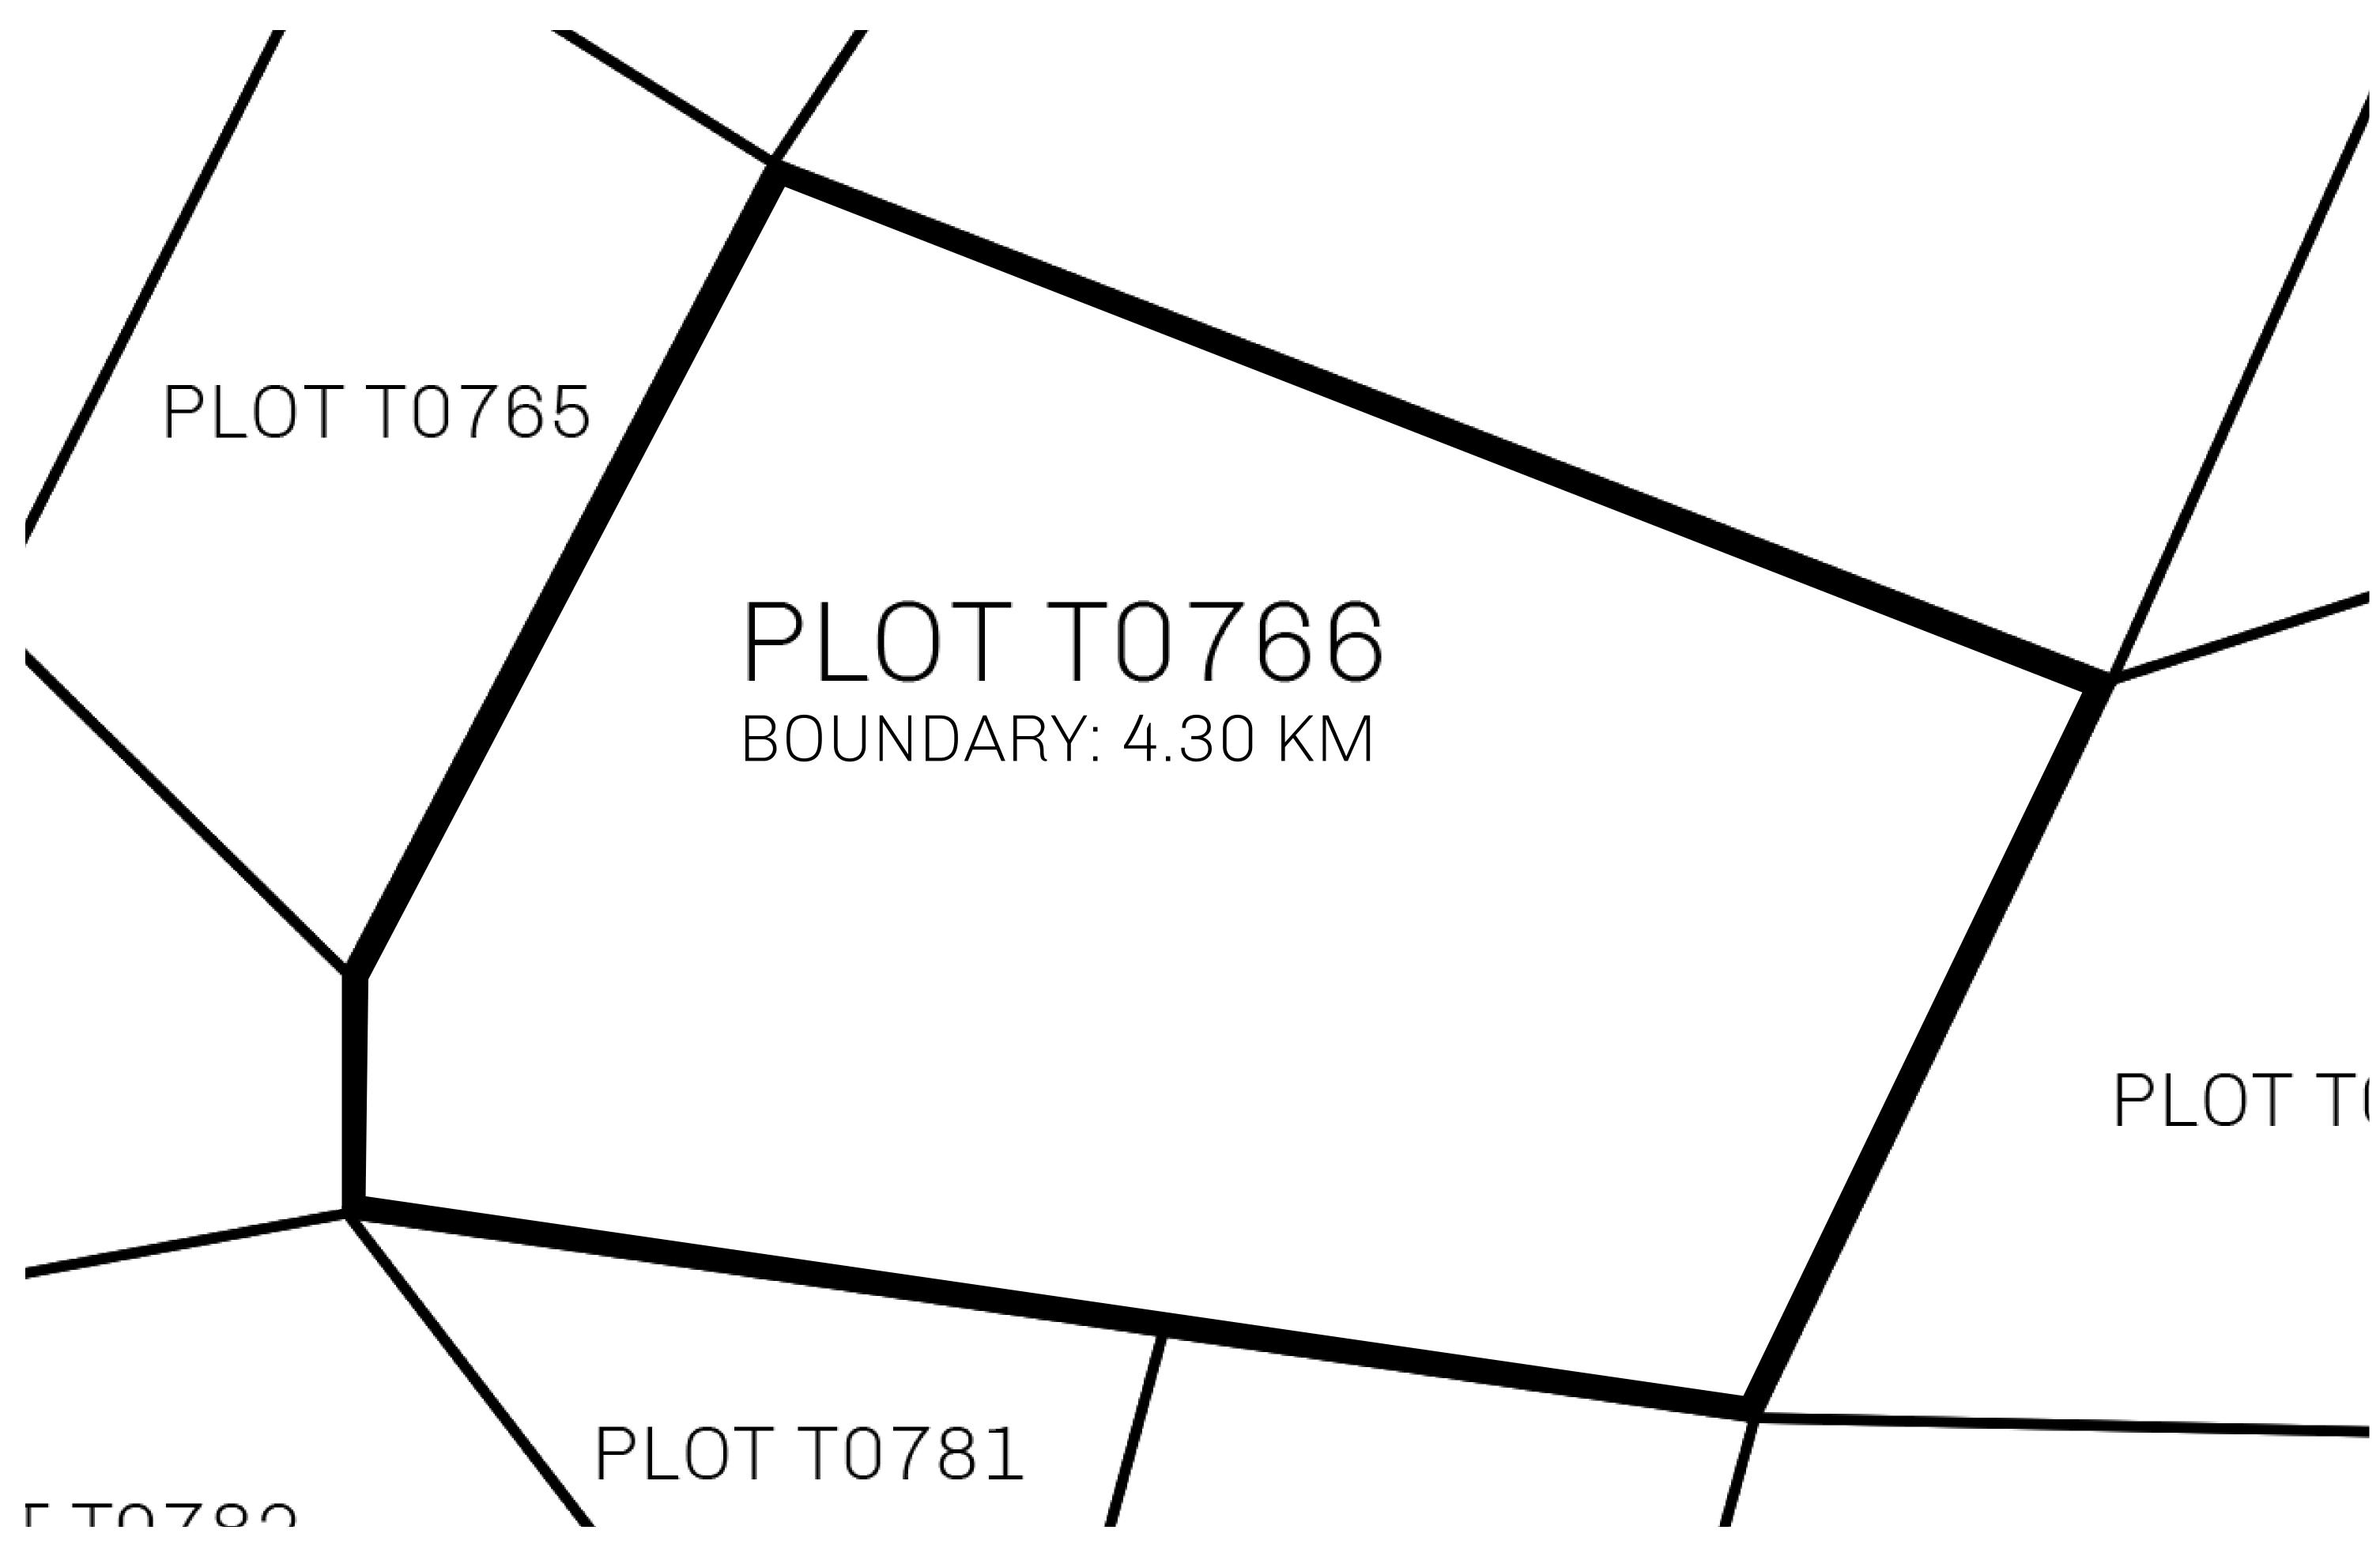

## GEOGRAPHY

COASTLINE
BORDERS
HIGHEST POINT
LOWEST POINT
PLOTS
SCALE

193.03 KM (119.94 MILES)
OCEAN, THE GREAT EMPIRE
MT ELEUTHERIA +1392 M
PUERTO DE LTT 0 M

1045

1:50000