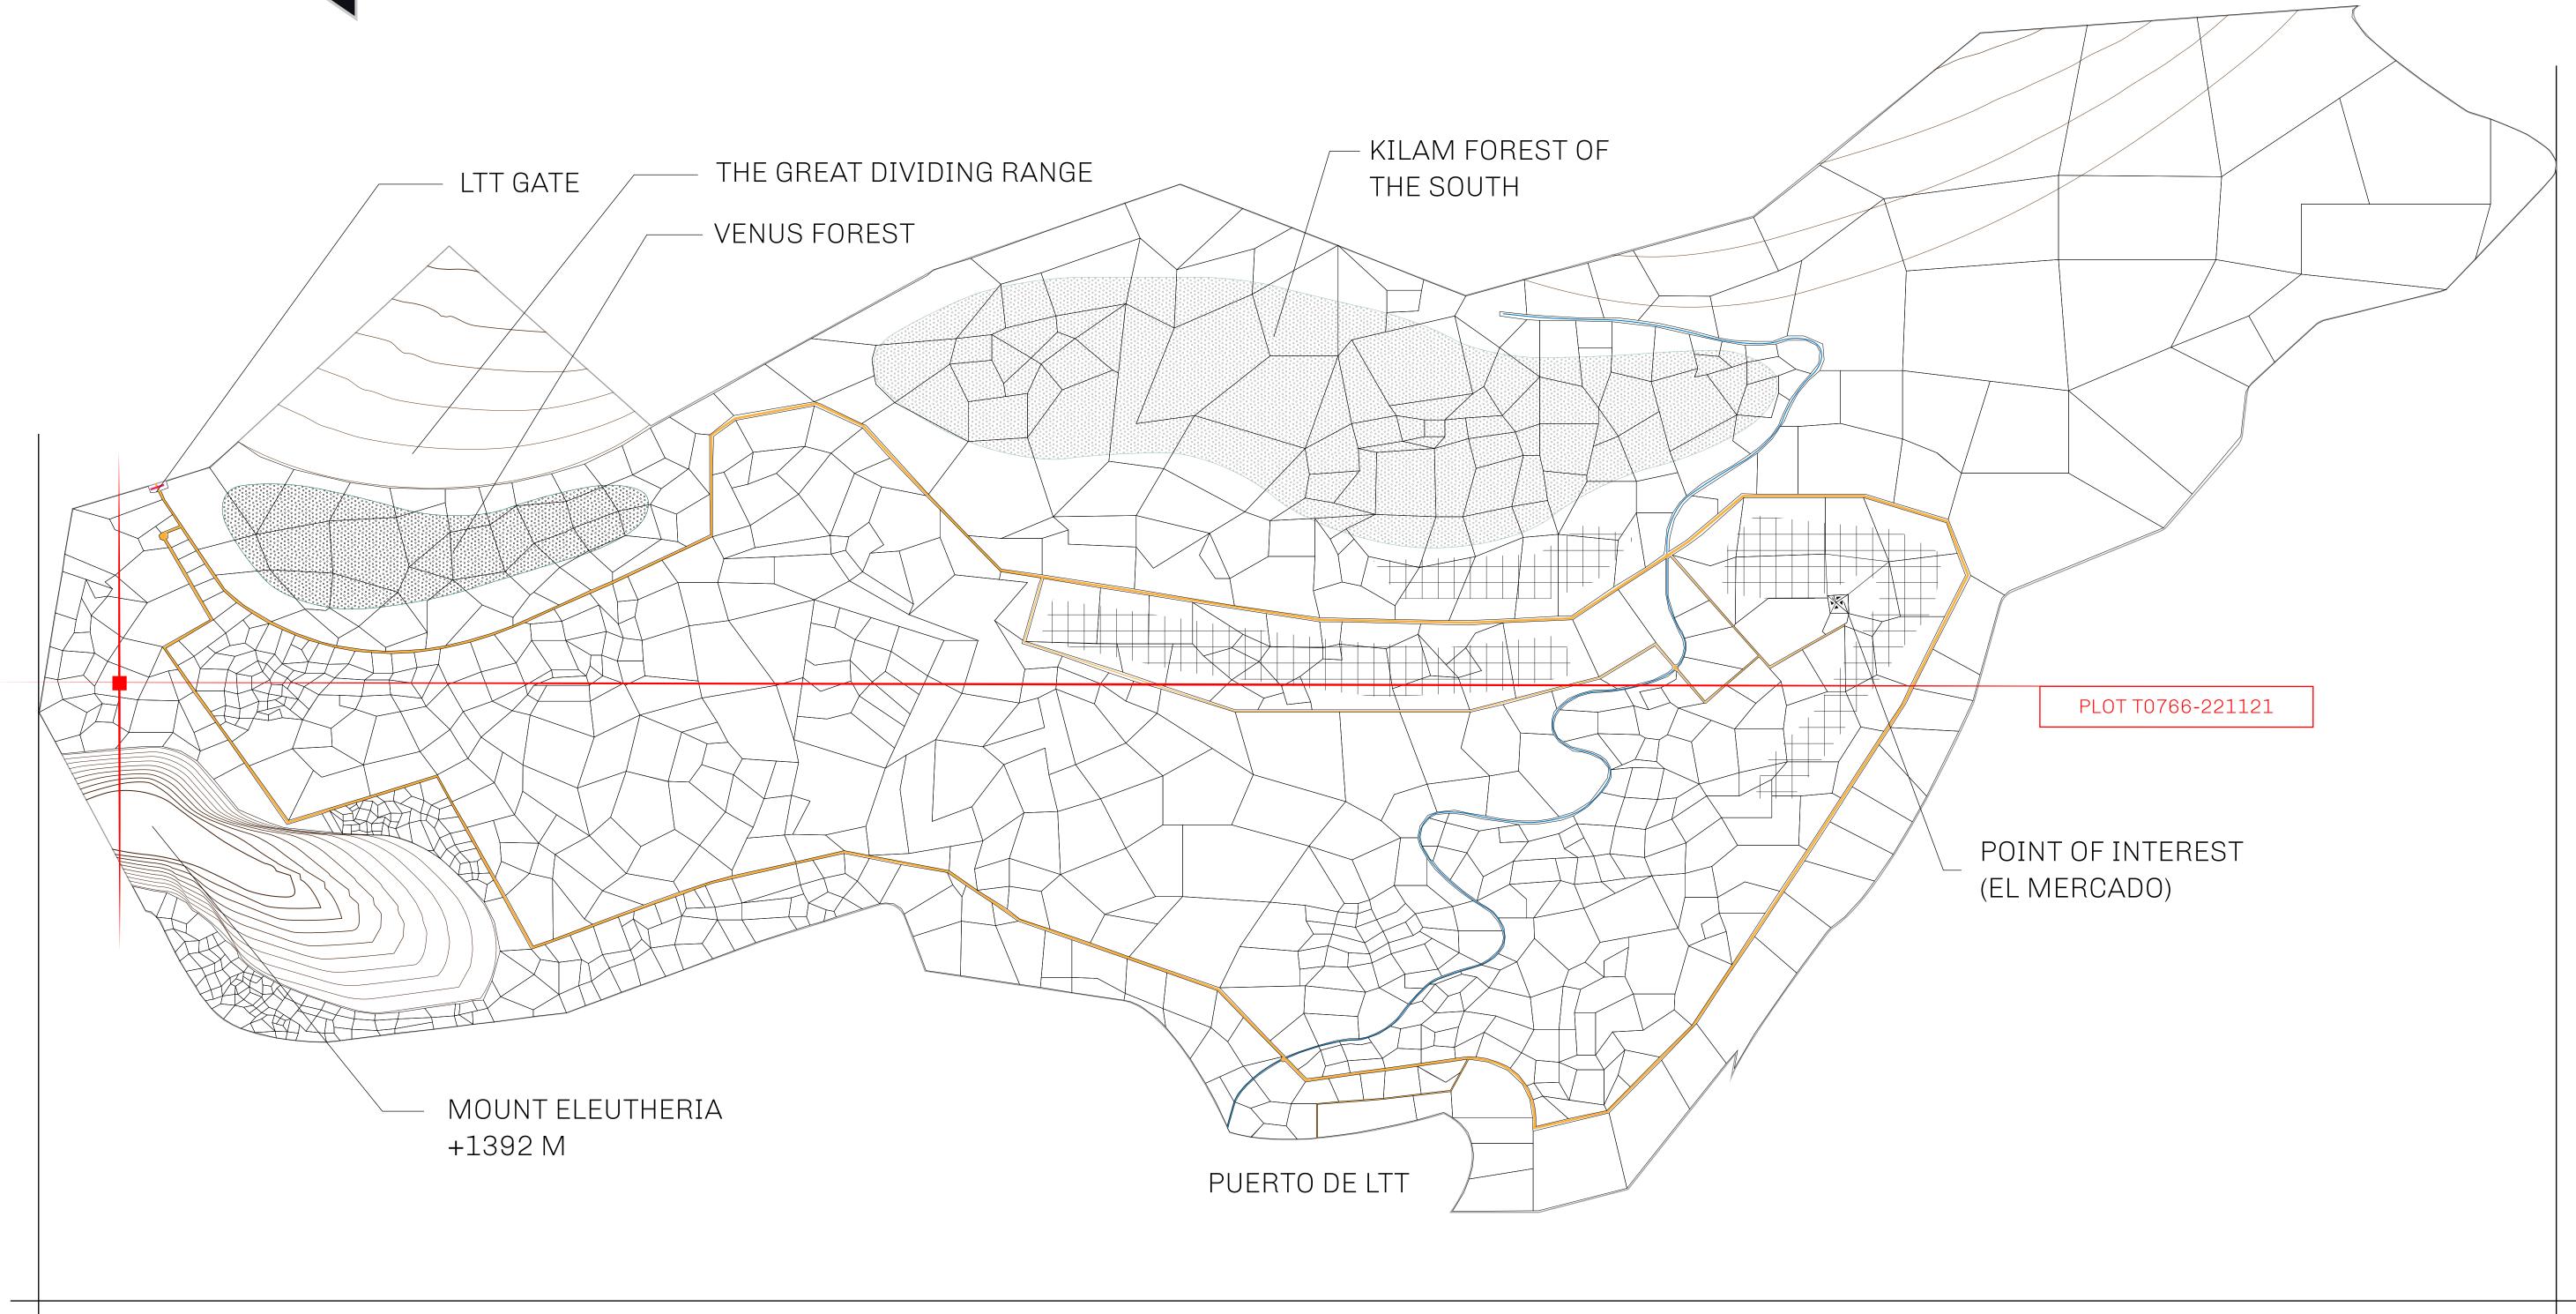

## THE SPANISH ARMADA

The most flamboyant of all of the states, this Spanish-speaking territory houses a clash of cultures. From the LTT trades in the El Mercado district to the solicitations for invites to the Great Empire, and even the traveling Caravans, it is a transient place; people are always on the move on the way to the Great Empire or a trek through the Dividing Range to the Royaume De Satoshi. Commerce uses derivations of LTT such as LTTE, LTTB, and LTTC.

## GEOGRAPHY

COASTLINE
BORDERS
HIGHEST POINT
LOWEST POINT
PLOTS
SCALE

193.03 KM (119.94 MILES)
OCEAN, THE GREAT EMPIRE
MT ELEUTHERIA +1392 M
PUERTO DE LTT 0 M

1045

1:50000