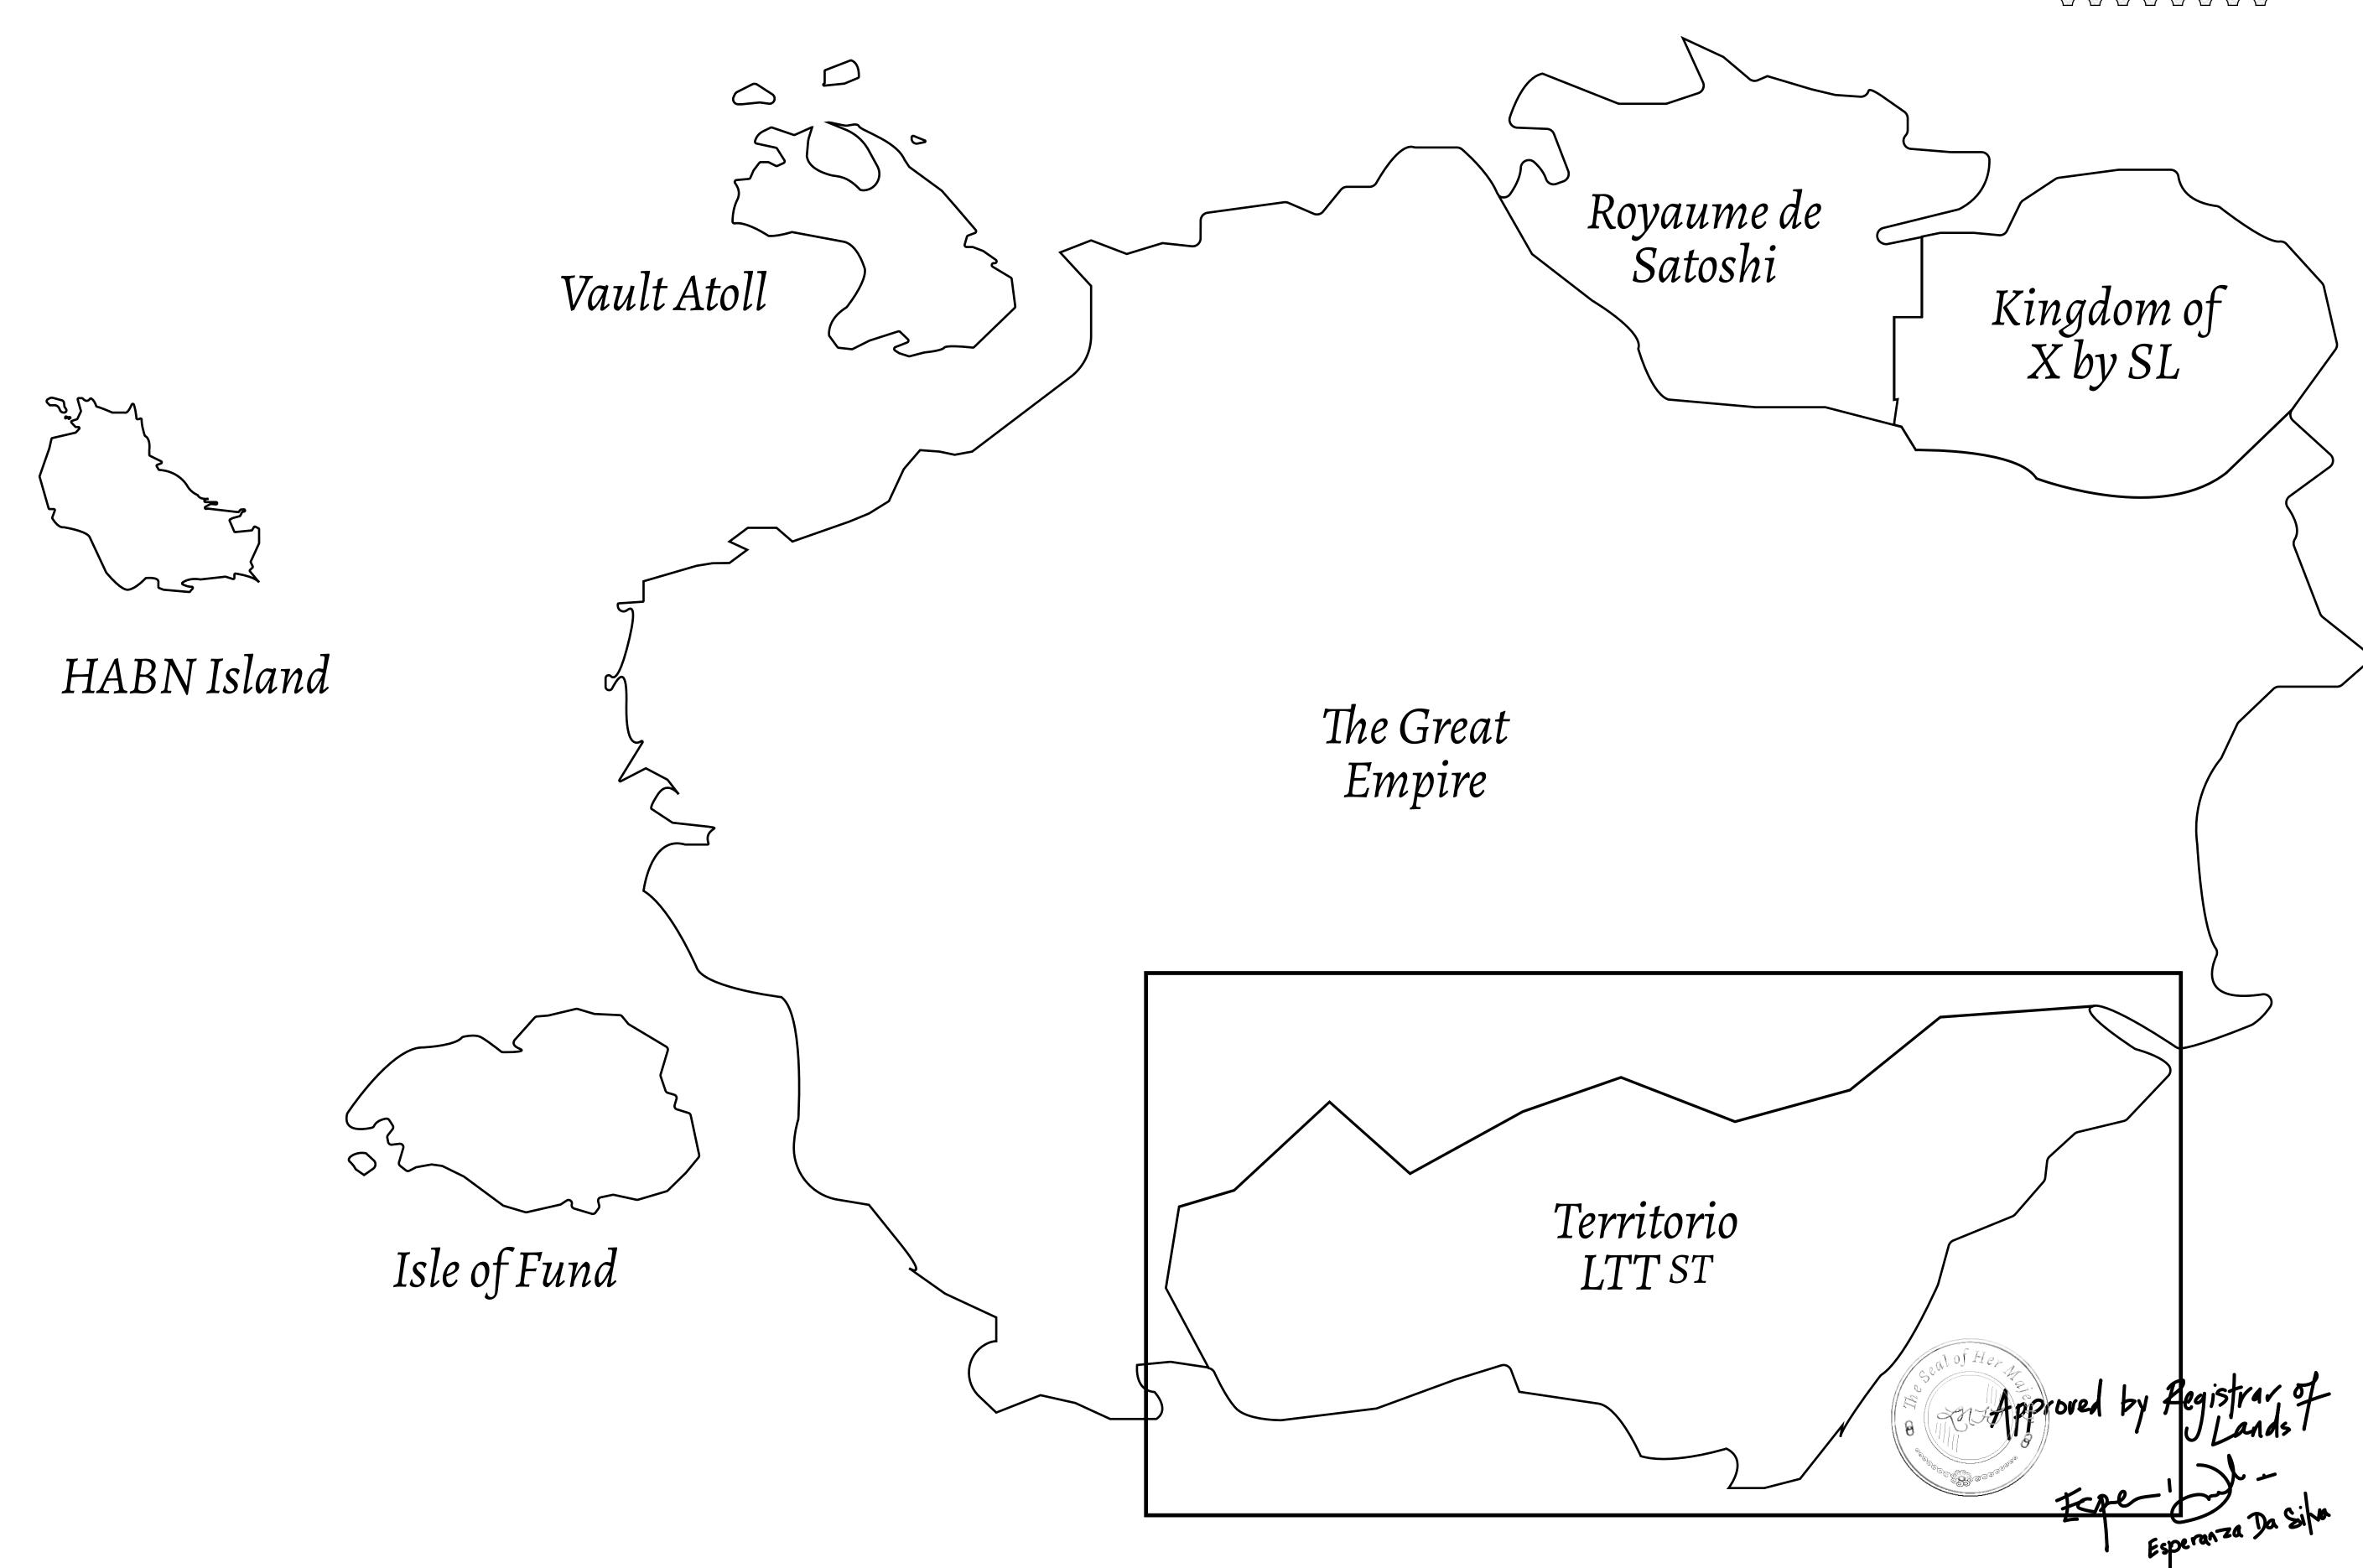

## THE SPANISH ARMADA

The most flamboyant of all of the states, this Spanish-speaking territory houses a clash of cultures. From the LTT trades in the El Mercado district to the solicitations for invites to the Great Empire, and even the traveling Caravans, it is a transient place; people are always on the move on the way to the Great Empire or a trek through the Dividing Range to the Royaume De Satoshi. Commerce uses derivations of LTT such as LTTE, LTTB, and LTTC.

## GEOGRAPHY

COASTLINE
BORDERS
HIGHEST POINT
LOWEST POINT
PLOTS
SCALE

193.03 KM (119.94 MILES)
OCEAN, THE GREAT EMPIRE
MT ELEUTHERIA +1392 M
PUERTO DE LTT 0 M

1045

1:50000

## H.M. LNFT Land Registry

TITLE NUMBER

ADMINISTRATIVE AREA

TERRITORIO LTT ST

ISSUED 22 November 2021 .

SCALE **1/50000** 

OWNER ENTITLEMENT

Type W-T: Share of 0.1% of all BUN sales (rewarded in Credits) plus 1% of all LTT redeemed based on number of NFT Stories minted; Mint 4 NFT Stories