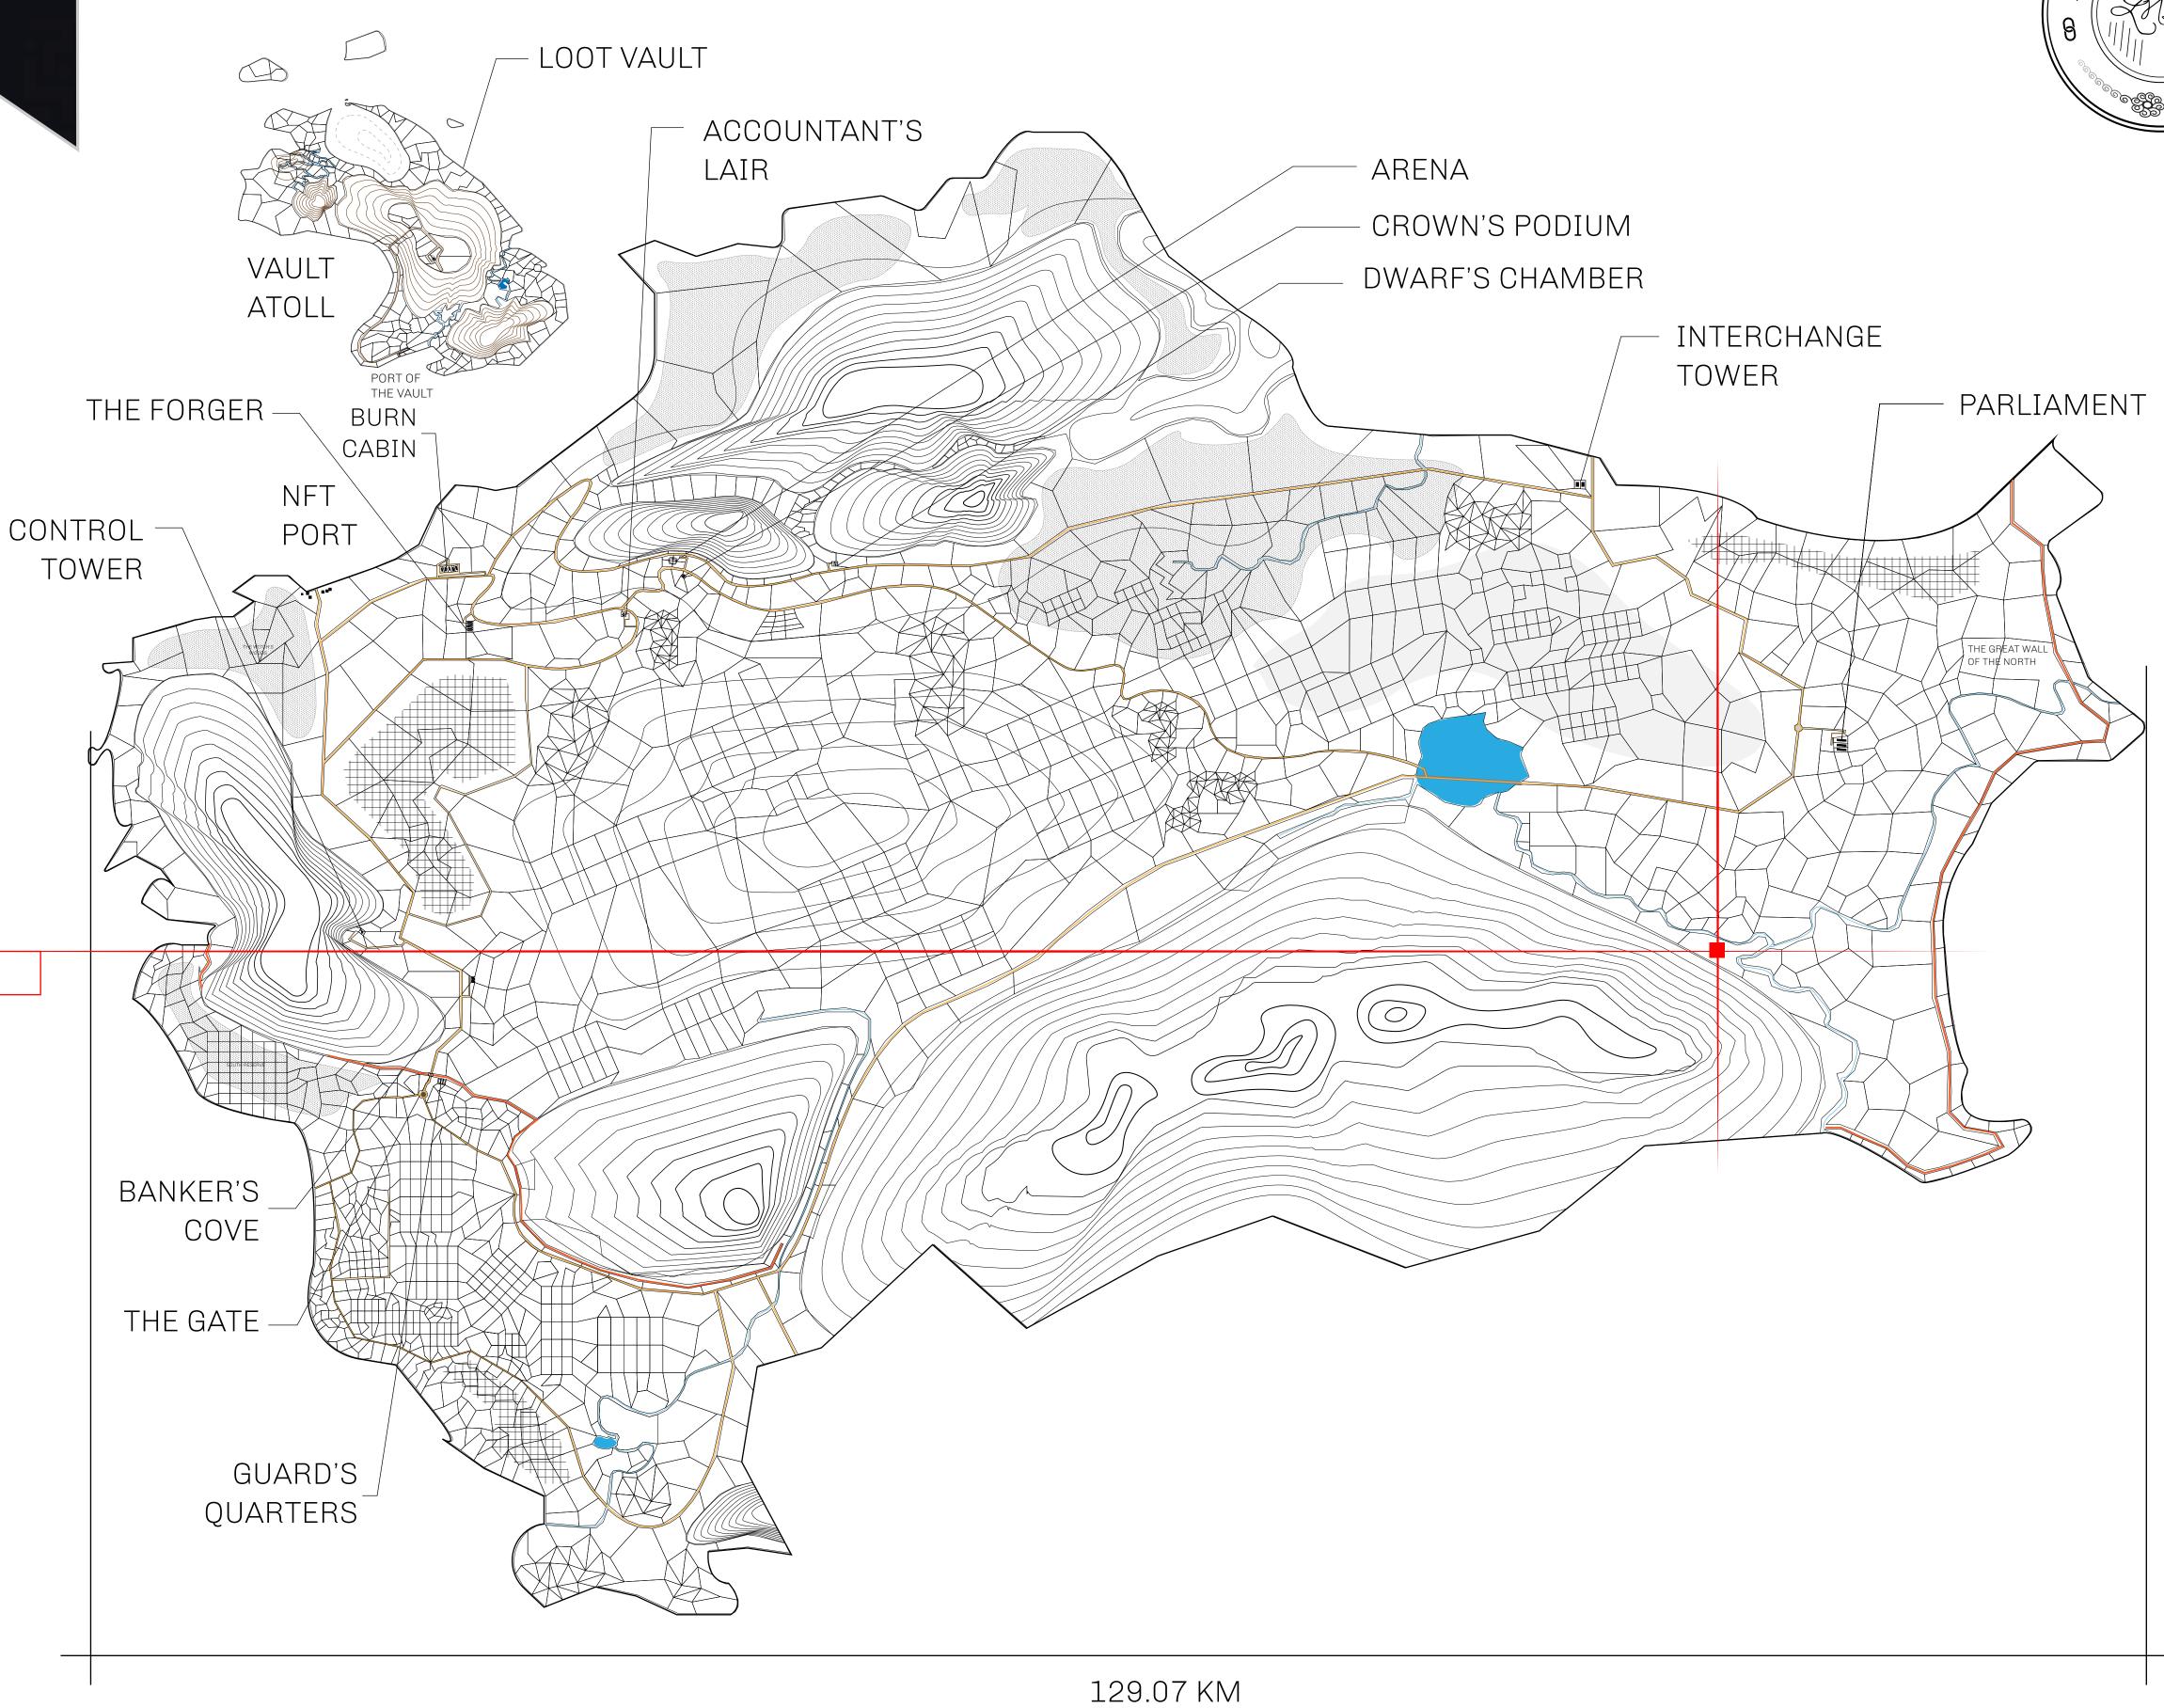

## HER MAJESTY'S GATED WORLD

As an economic and ruling powerhouse, the Great Empire controls the issuance and trade of BUN, LTT, and USDC reward credits. Decisions by its sitting parliamentarians affect Loot NFT World. Following the last war, border controls are tight and only invitees can enter. Each Sunday, all eyes focus on the Arena and the Crown's Podium, where battle-bidding auctions rage. The battle pit is not for the fainthearted and strategy plays a crucial role in winning.

## GEOGRAPHY

COASTLINE 462.64 KM (287.47 MILES)

BORDERS OCEAN, ROYAUME DE SATOSHI, X BY SL & TERRITORIO LTT ST

HIGHEST POINT MOUNT ARES +8120 M

LOWEST POINT NFT PORT 0 M

PLOTS 2284 SCALE 1:50000

## H.M. LNFT Land Registry

TITLE NUMBER

L0178-221121

ADMINISTRATIVE AREA

THE GREAT EMPIRE

ISSUED 22 November 2021

SCALE **1/50000** 

OWNER ENTITLEMENT