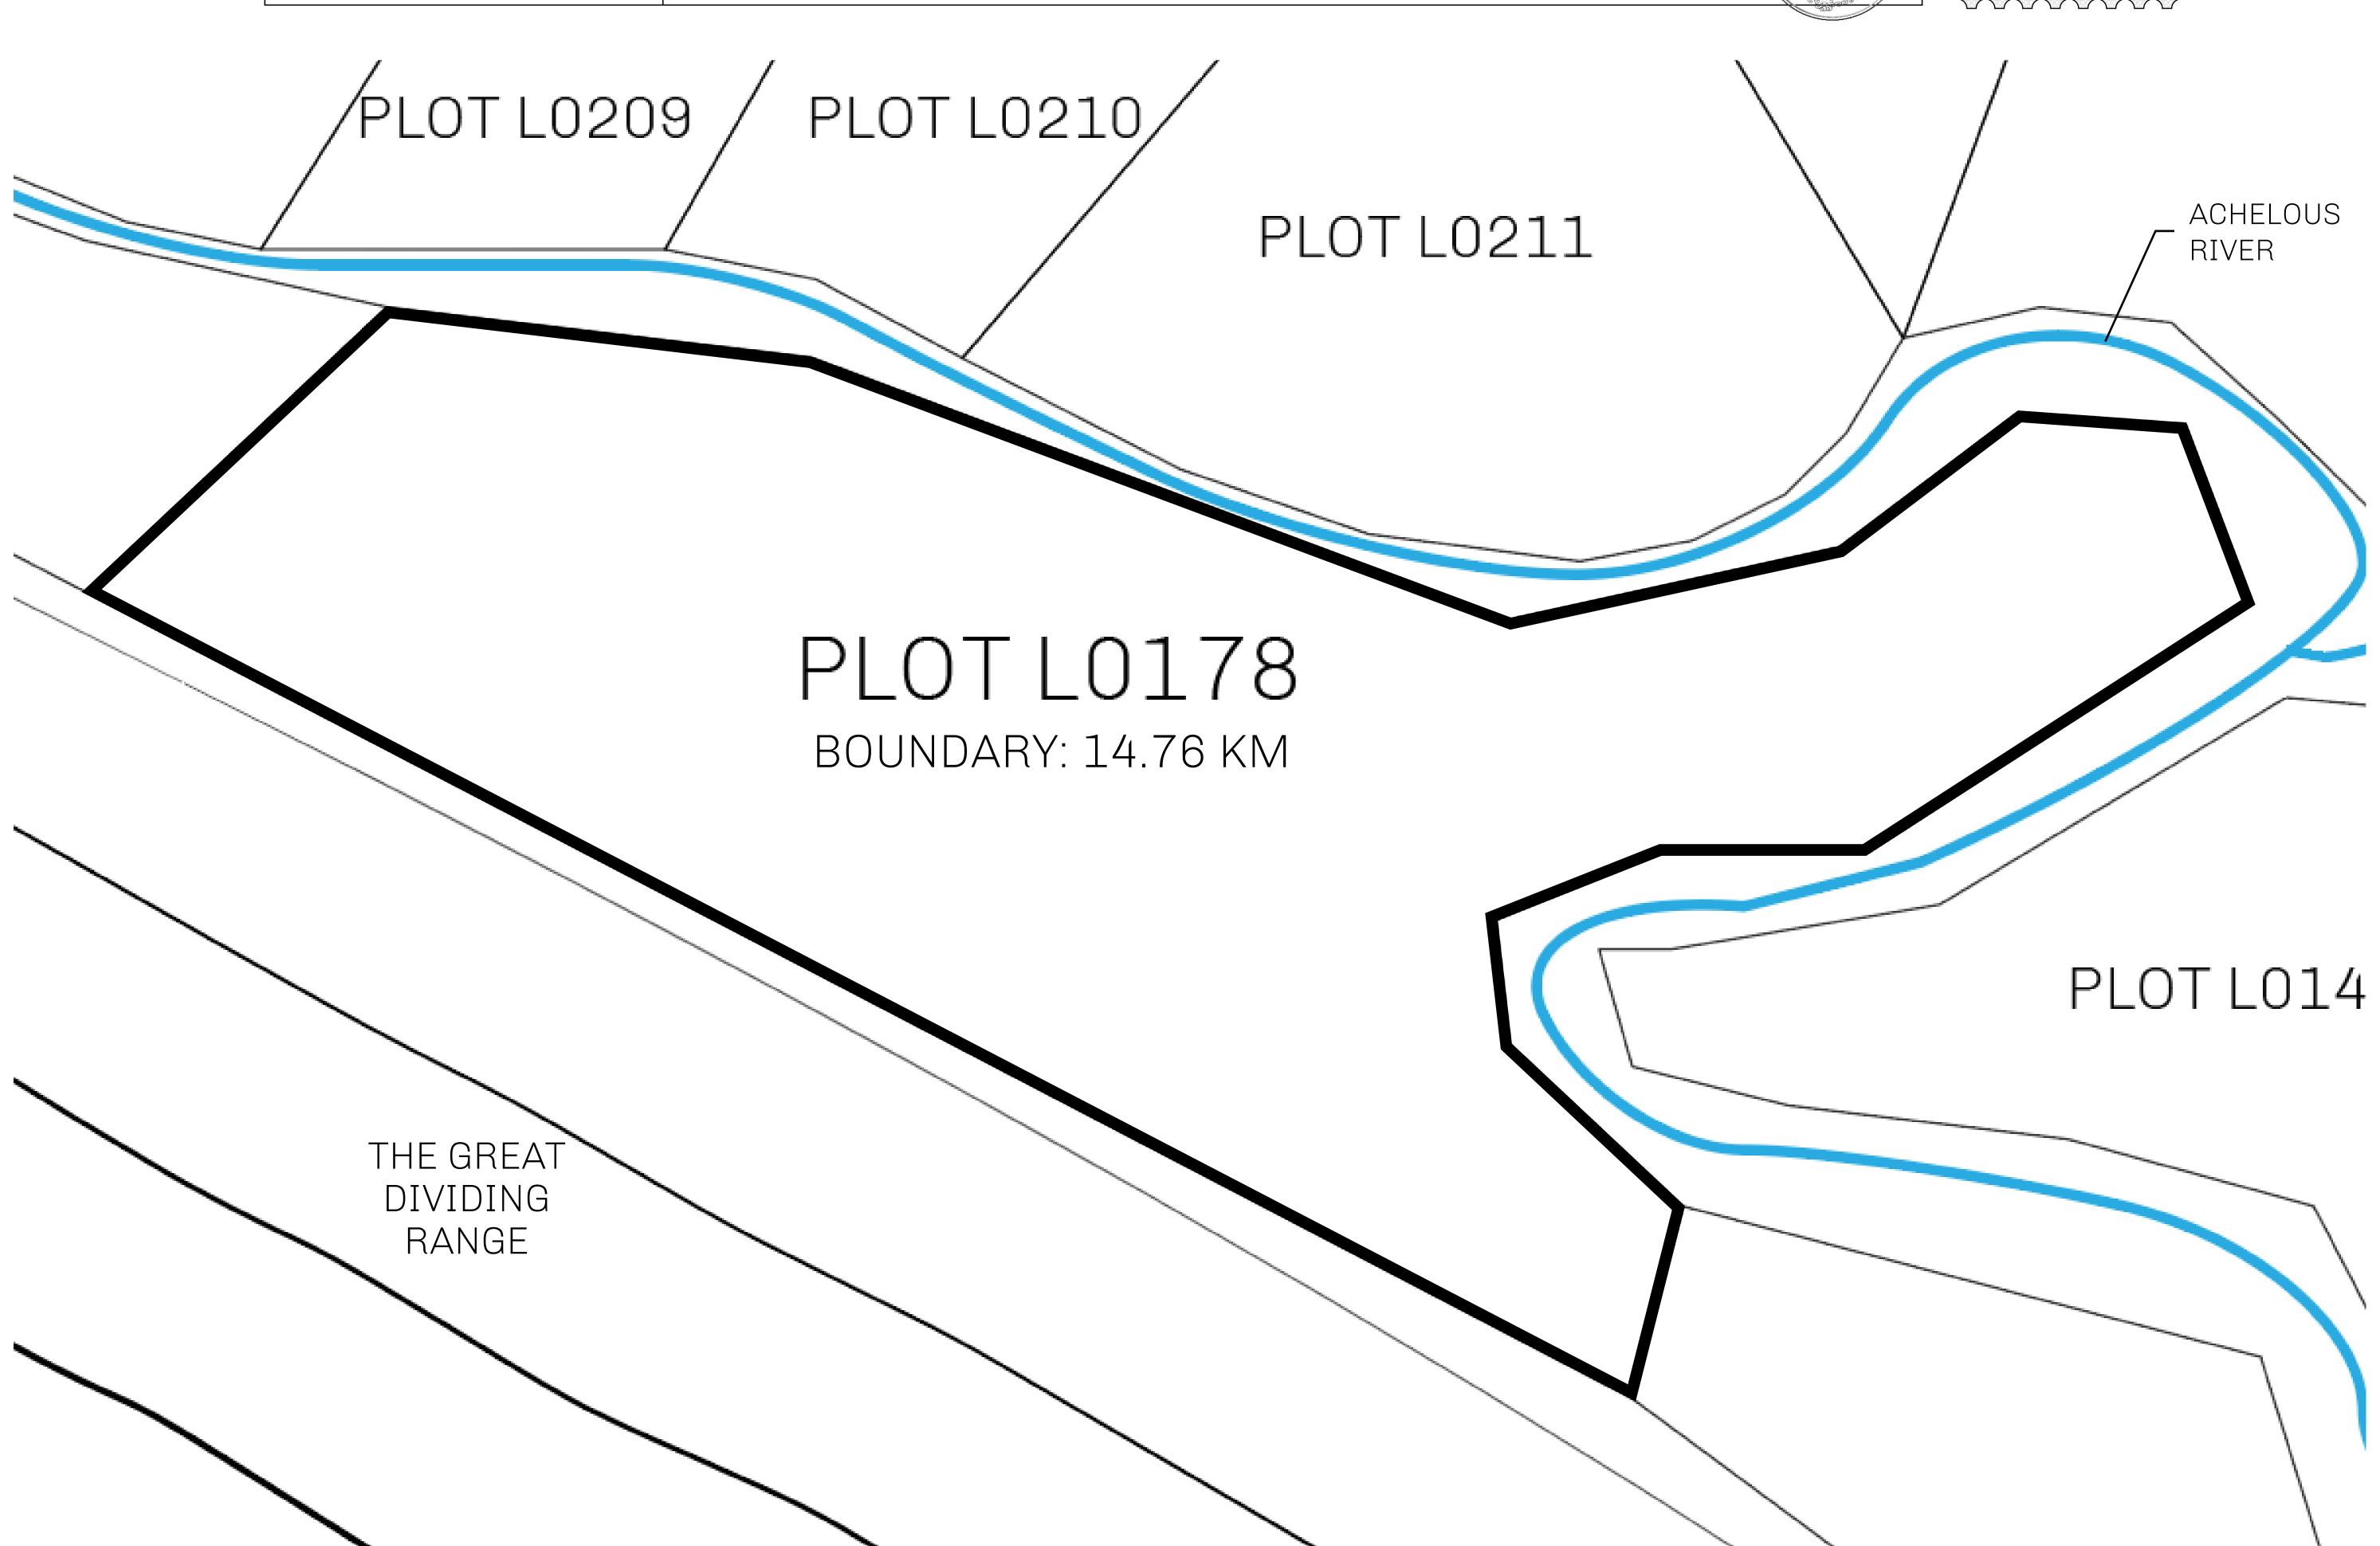

## LOOT NFT WORLD

PLOT L0178-221121

## H.M. LNFT Land Registry

TITLE NUMBER

L0178-221121

ADMINISTRATIVE AREA

THE GREAT EMPIRE

ISSUED 22 November 2021

SCALE **1/50000** 

OWNER ENTITLEMENT