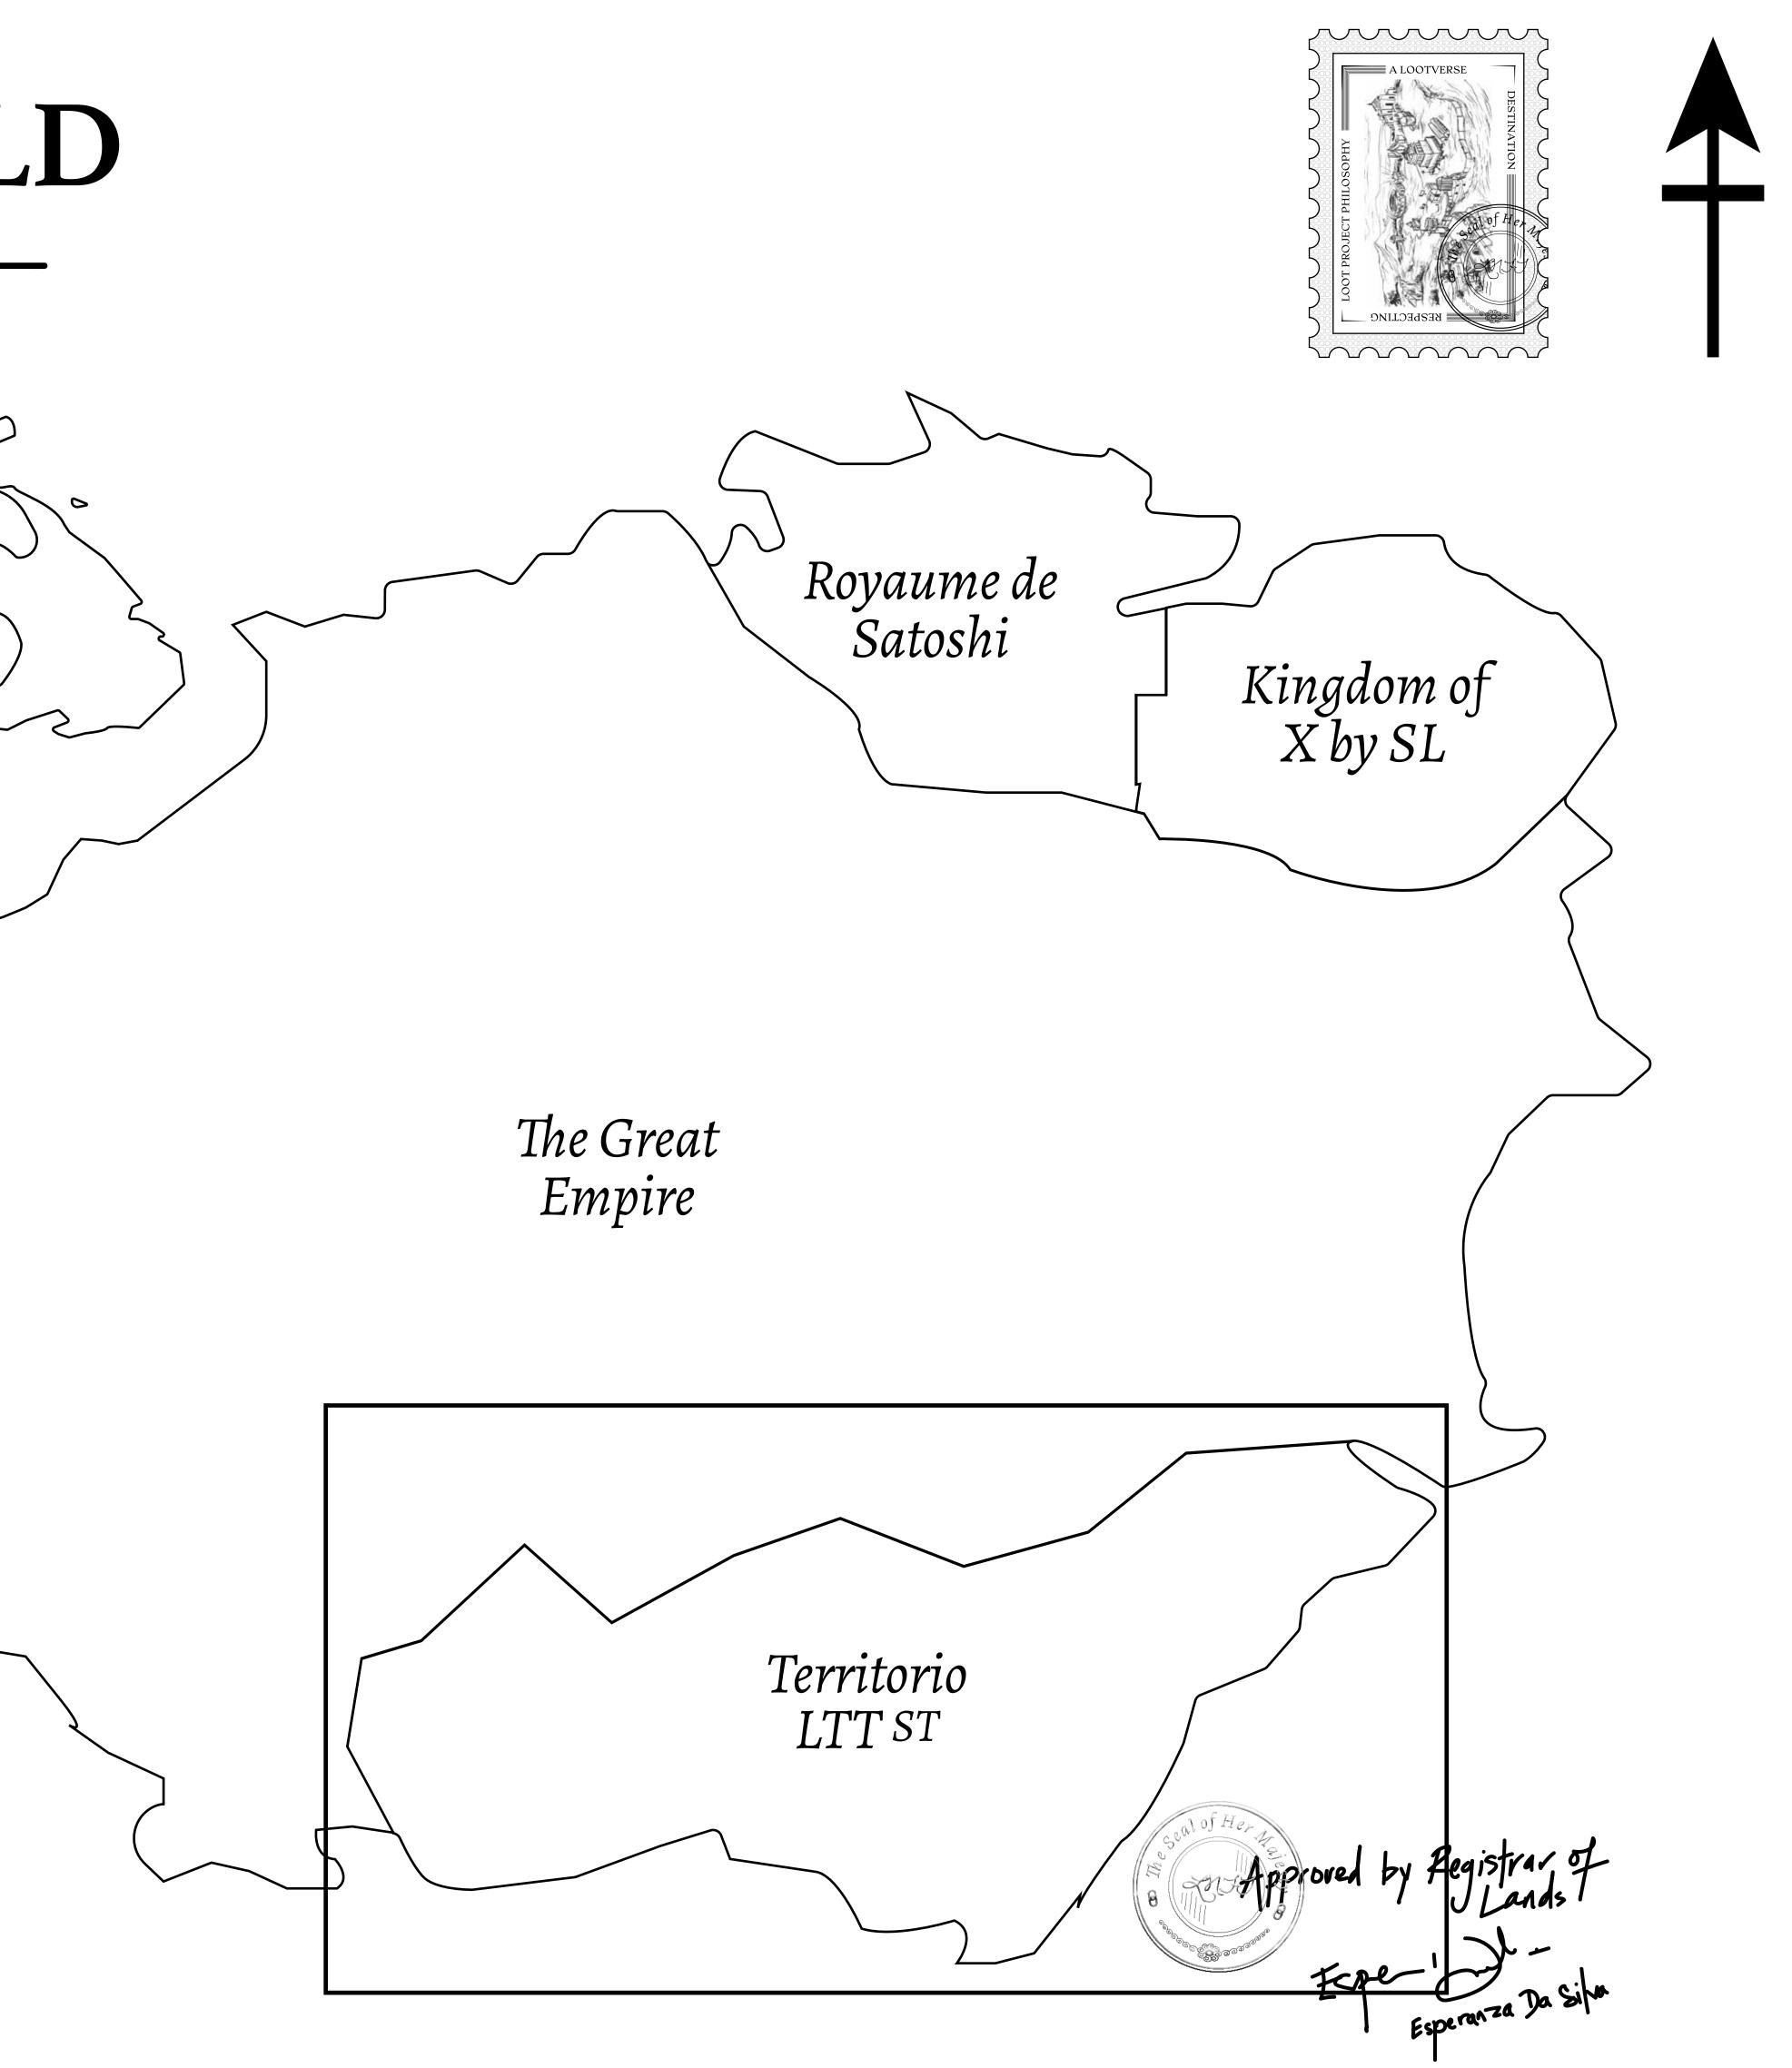

# LOOT NFT WORLD $\bigcirc$

HABN Island

 $\bigcirc$ 

Vault Atoll

Isle of Fund

## THE SPANISH ARMADA

The most flamboyant of all of the states, this Spanish-speaking territory houses a clash of cultures. From the LTT trades in the El Mercado district to the solicitations for invites to the Great Empire, and even the traveling Caravans, it is a transient place; people are always on the move on the way to the Great Empire or a trek through the Dividing Range to the Royaume De Satoshi. Commerce uses derivations of LTT such as LTTE, LTTB, and LTTC.

## GEOGRAPHY

COASTLINE BORDERS HIGHEST POINT LOWEST POINT PLOTS SCALE 193.03 KM (119.94 MILES) OCEAN, THE GREAT EMPIRE MT ELEUTHERIA +1392 M PUERTO DE LTT 0 M 1045 1:50000

73.54 KM

OFFICIAL PERSPECTIVE SHEET FOR FILING