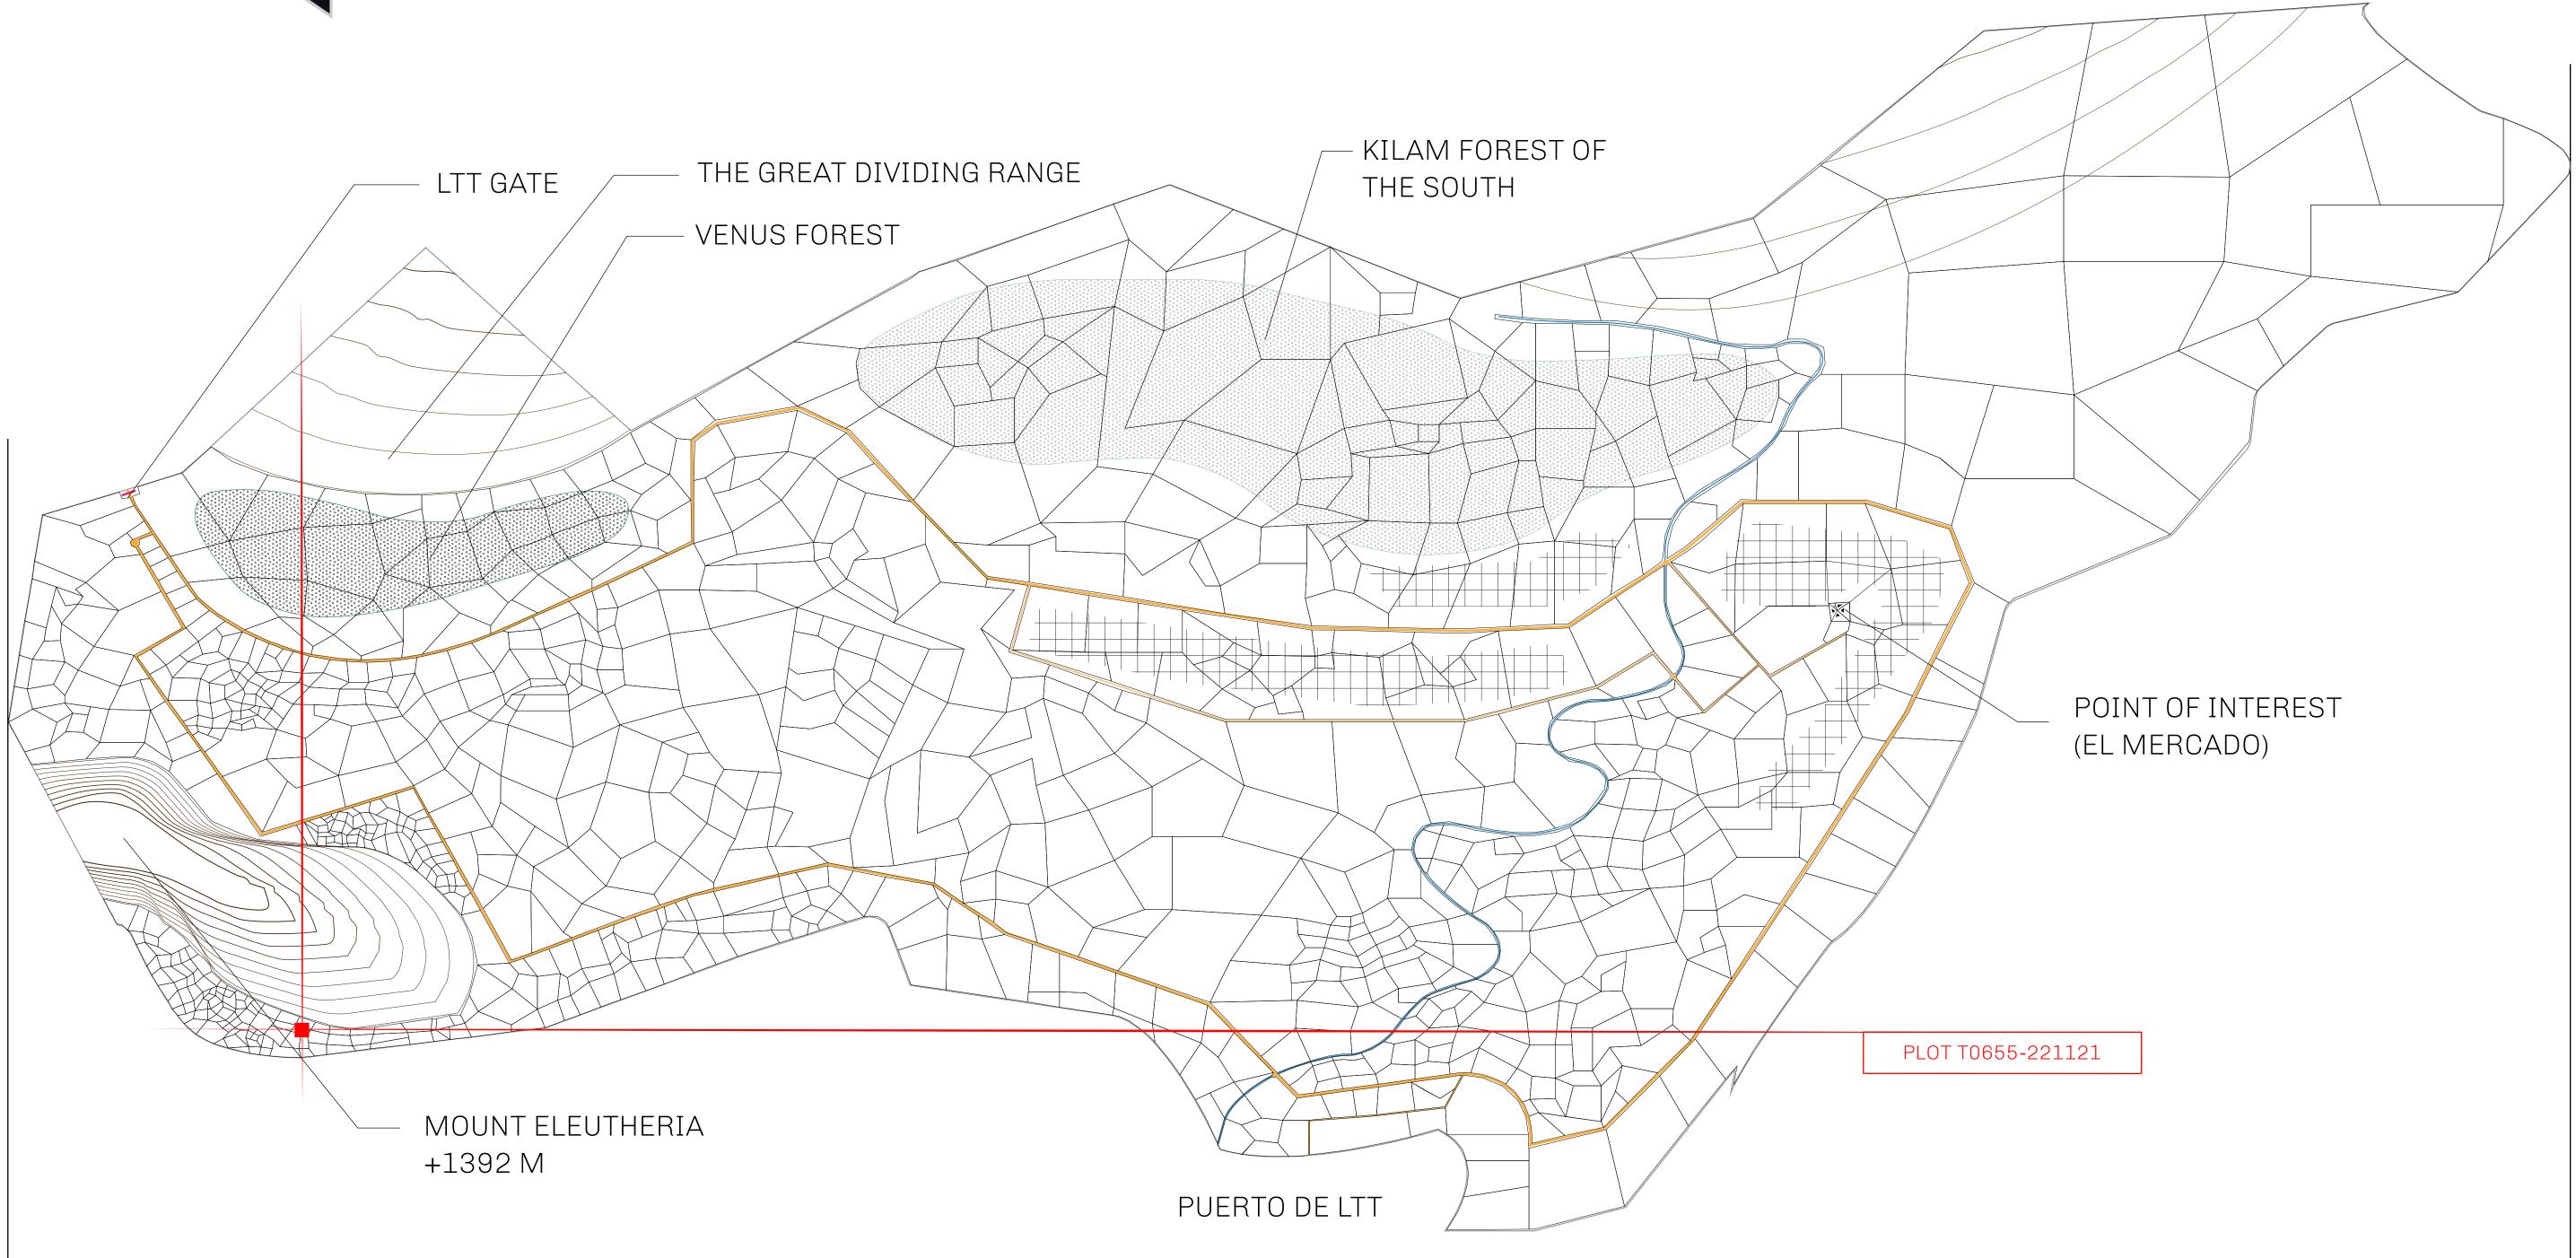

## THE SPANISH ARMADA

The most flamboyant of all of the states, this Spanish-speaking territory houses a clash of cultures. From the LTT trades in the El Mercado district to the solicitations for invites to the Great Empire, and even the traveling Caravans, it is a transient place; people are always on the move on the way to the Great Empire or a trek through the Dividing Range to the Royaume De Satoshi. Commerce uses derivations of LTT such as LTTE, LTTB, and LTTC.

## GEOGRAPHY

COASTLINE BORDERS HIGHEST POINT LOWEST POINT PLOTS SCALE 193.03 KM (119.94 MILES) OCEAN, THE GREAT EMPIRE MT ELEUTHERIA +1392 M PUERTO DE LTT 0 M 1045 1:50000

73.54 KM

OFFICIAL PERSPECTIVE SHEET FOR FILING