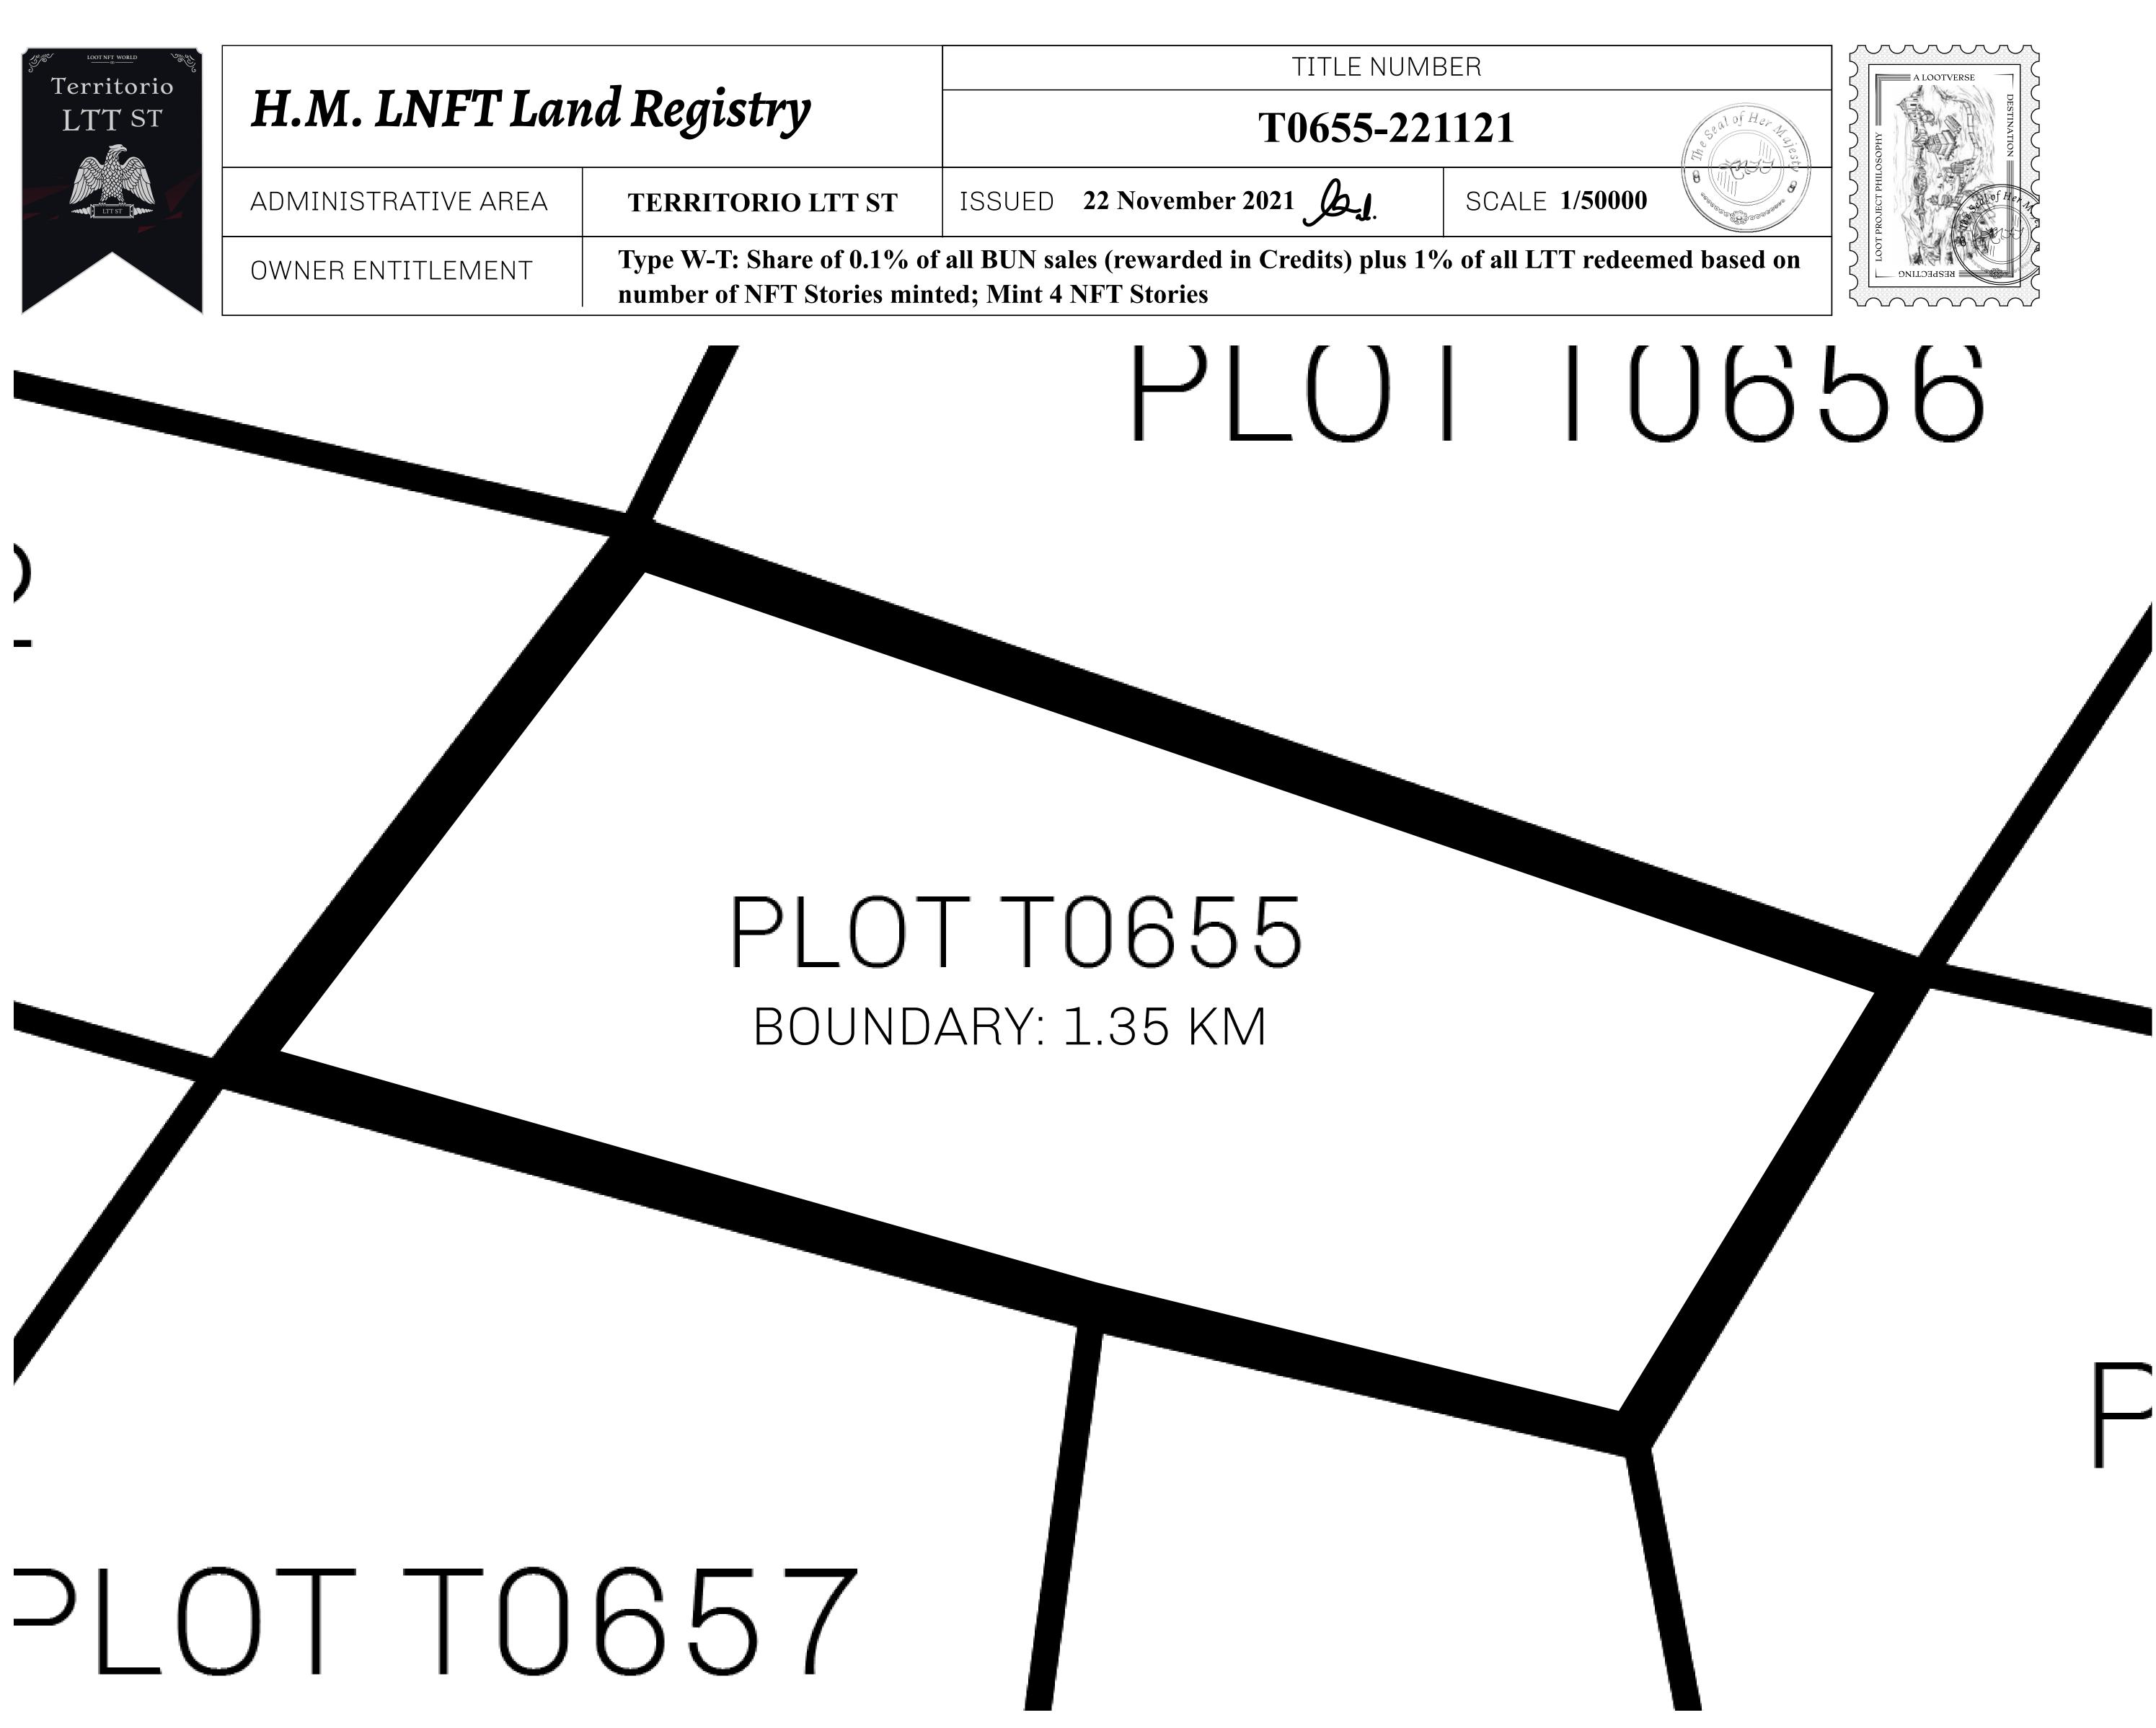

## GEOGRAPHY

COASTLINE BORDERS HIGHEST POINT LOWEST POINT PLOTS SCALE 193.03 KM (119.94 MILES) OCEAN, THE GREAT EMPIRE MT ELEUTHERIA +1392 M PUERTO DE LTT 0 M 1045 1:50000

73.54 KM

OFFICIAL PERSPECTIVE SHEET FOR FILING

Indicate vantage point for each drawing. Copy and mark each sheet required prior to filing.

Guide - Vantage point should be indicated as shown in the diagram: