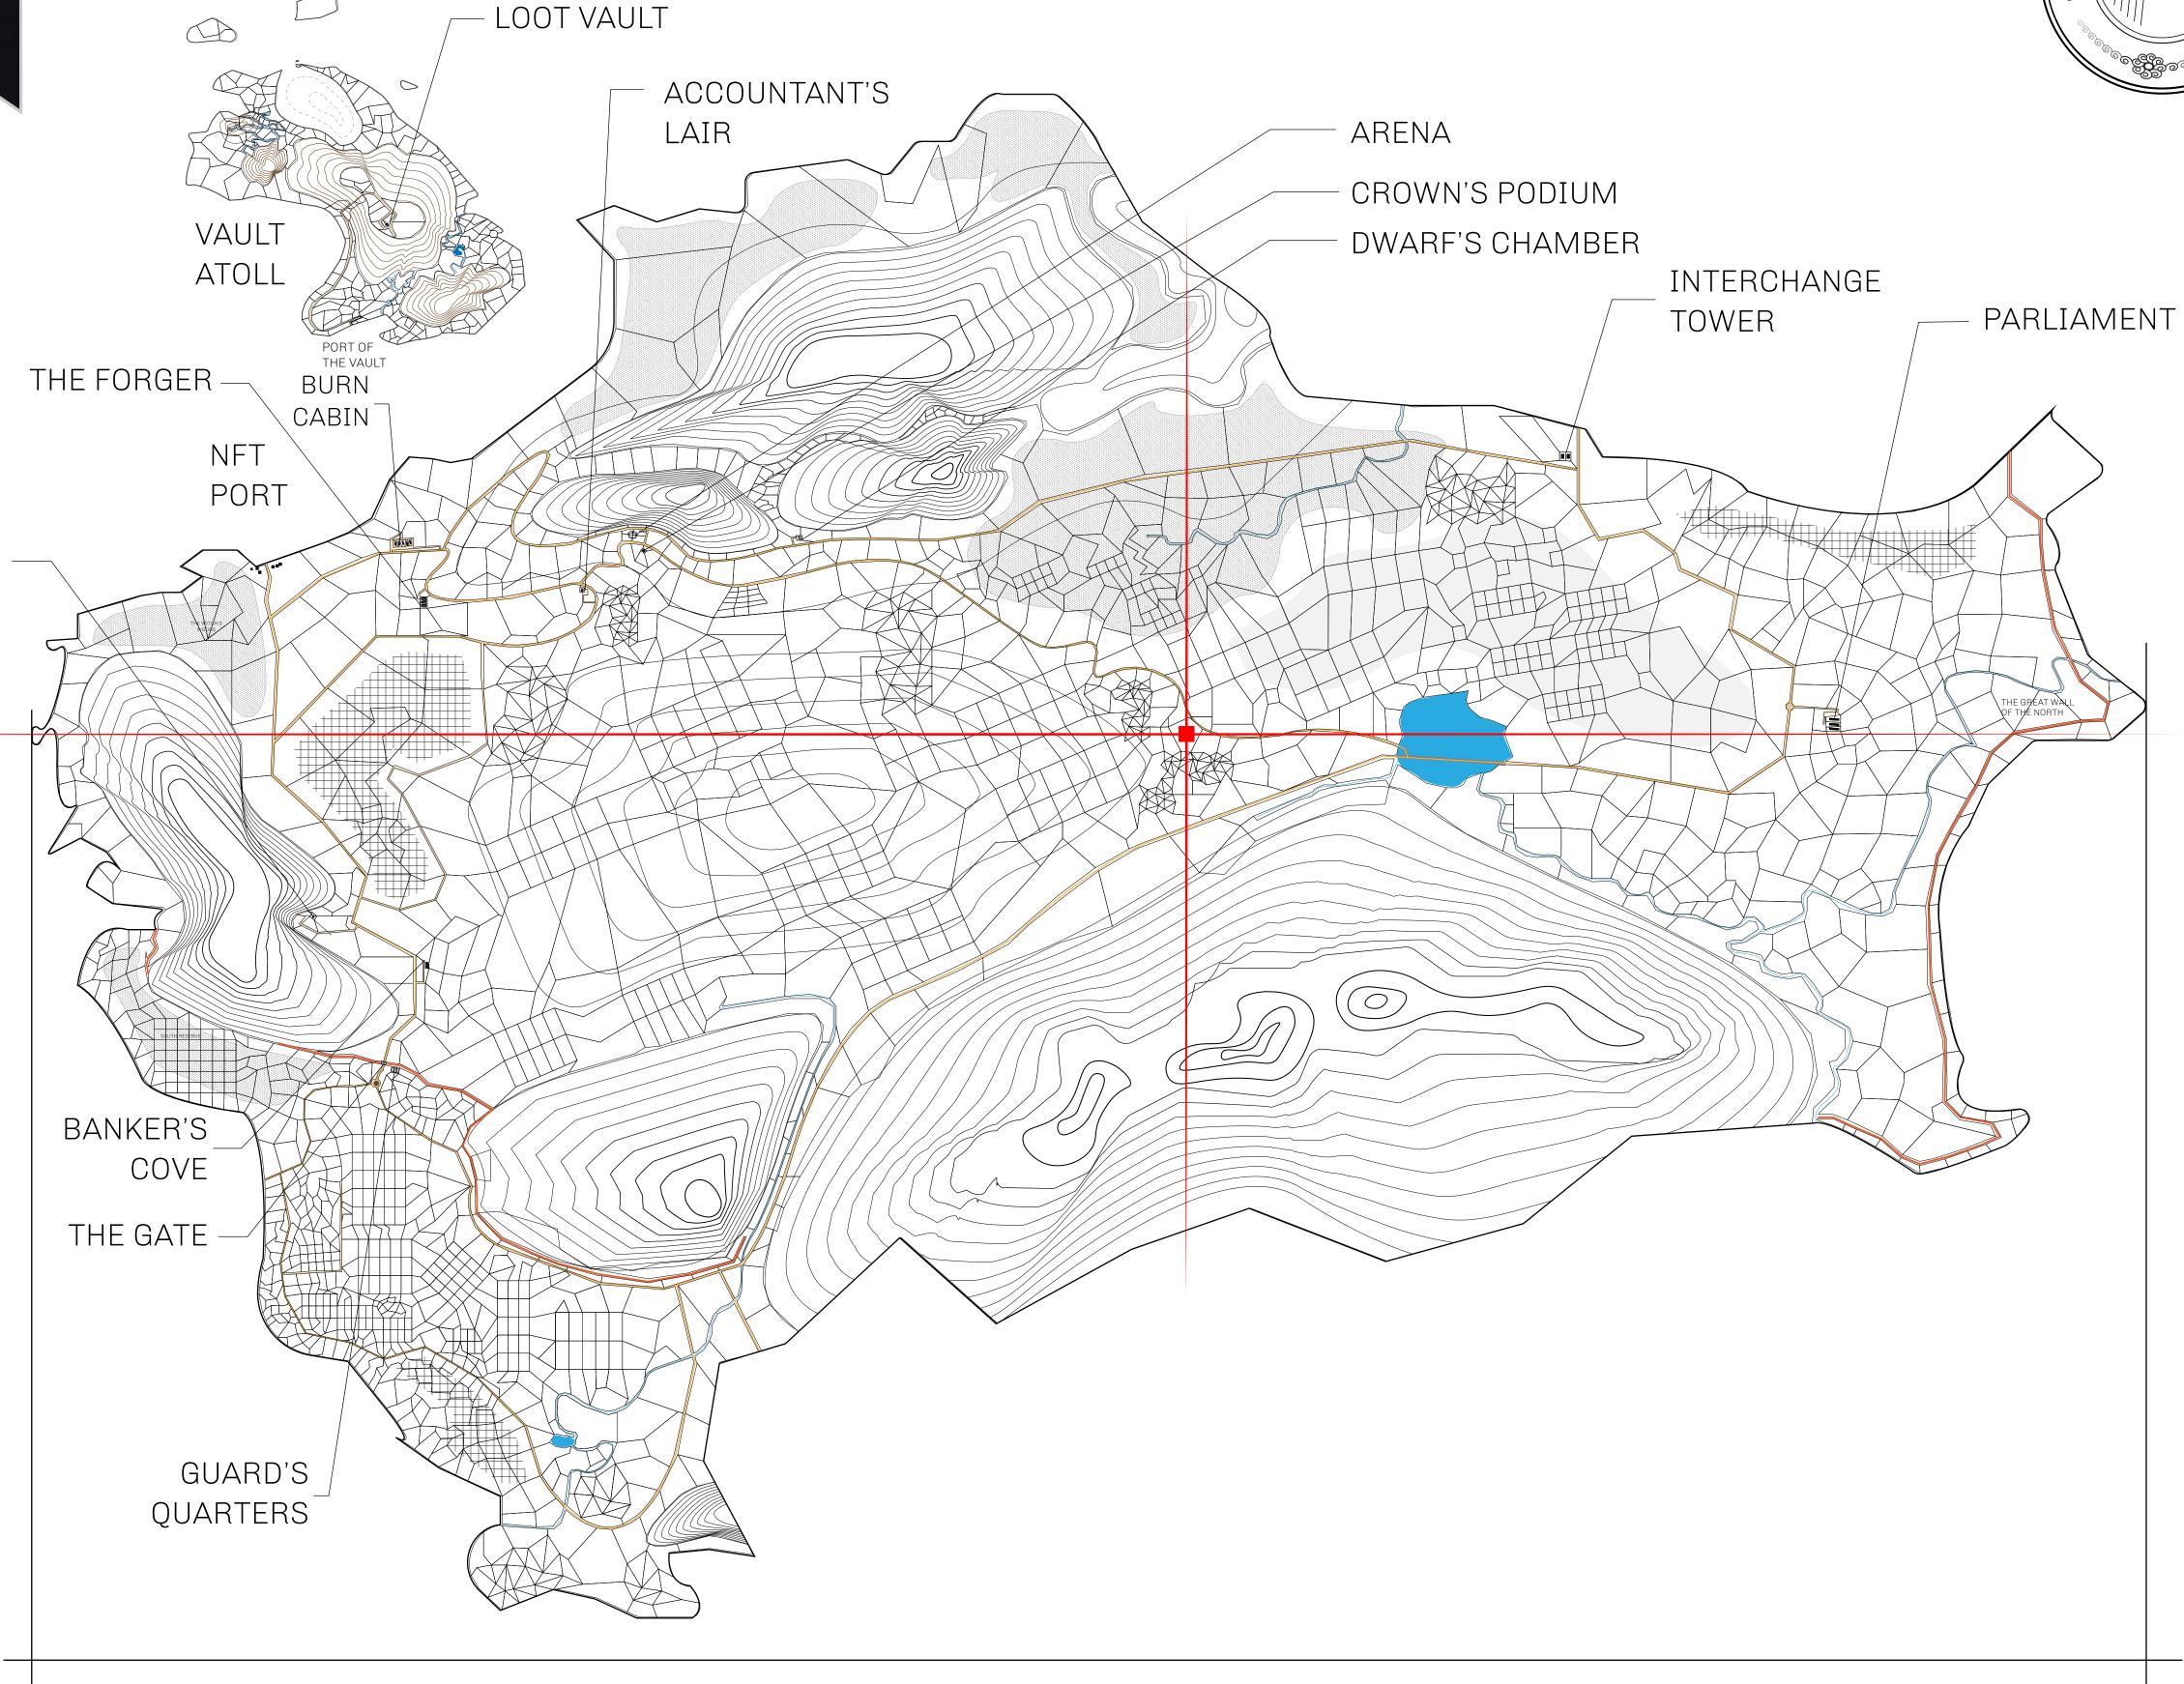

#### **GEOGRAPHY**

COASTLINE 462.64 KM (287.47 MILES)

BORDERS OCEAN, ROYAUME DE SATOSHI, X BY SL & TERRITORIO LTT ST

HIGHEST POINT MOUNT ARES +8120 M

LOWEST POINT NFT PORT 0 M

PLOTS 2284 SCALE 1:50000

CONTROL \_ TOWER

PLOT L1564-221121

## H.M. LNFT Land Registry

TITLE NUMBER

### L1564-221121

ADMINISTRATIVE AREA

THE GREAT EMPIRE

ISSUED 22 November 2021

SCALE **1/50000** 

OWNER ENTITLEMENT

Type W-GE: Share of 0.3% of all BUN sales based on number of NFT Stories minted ( )

(rewarded in Credits); Mint 4 NFT Stories