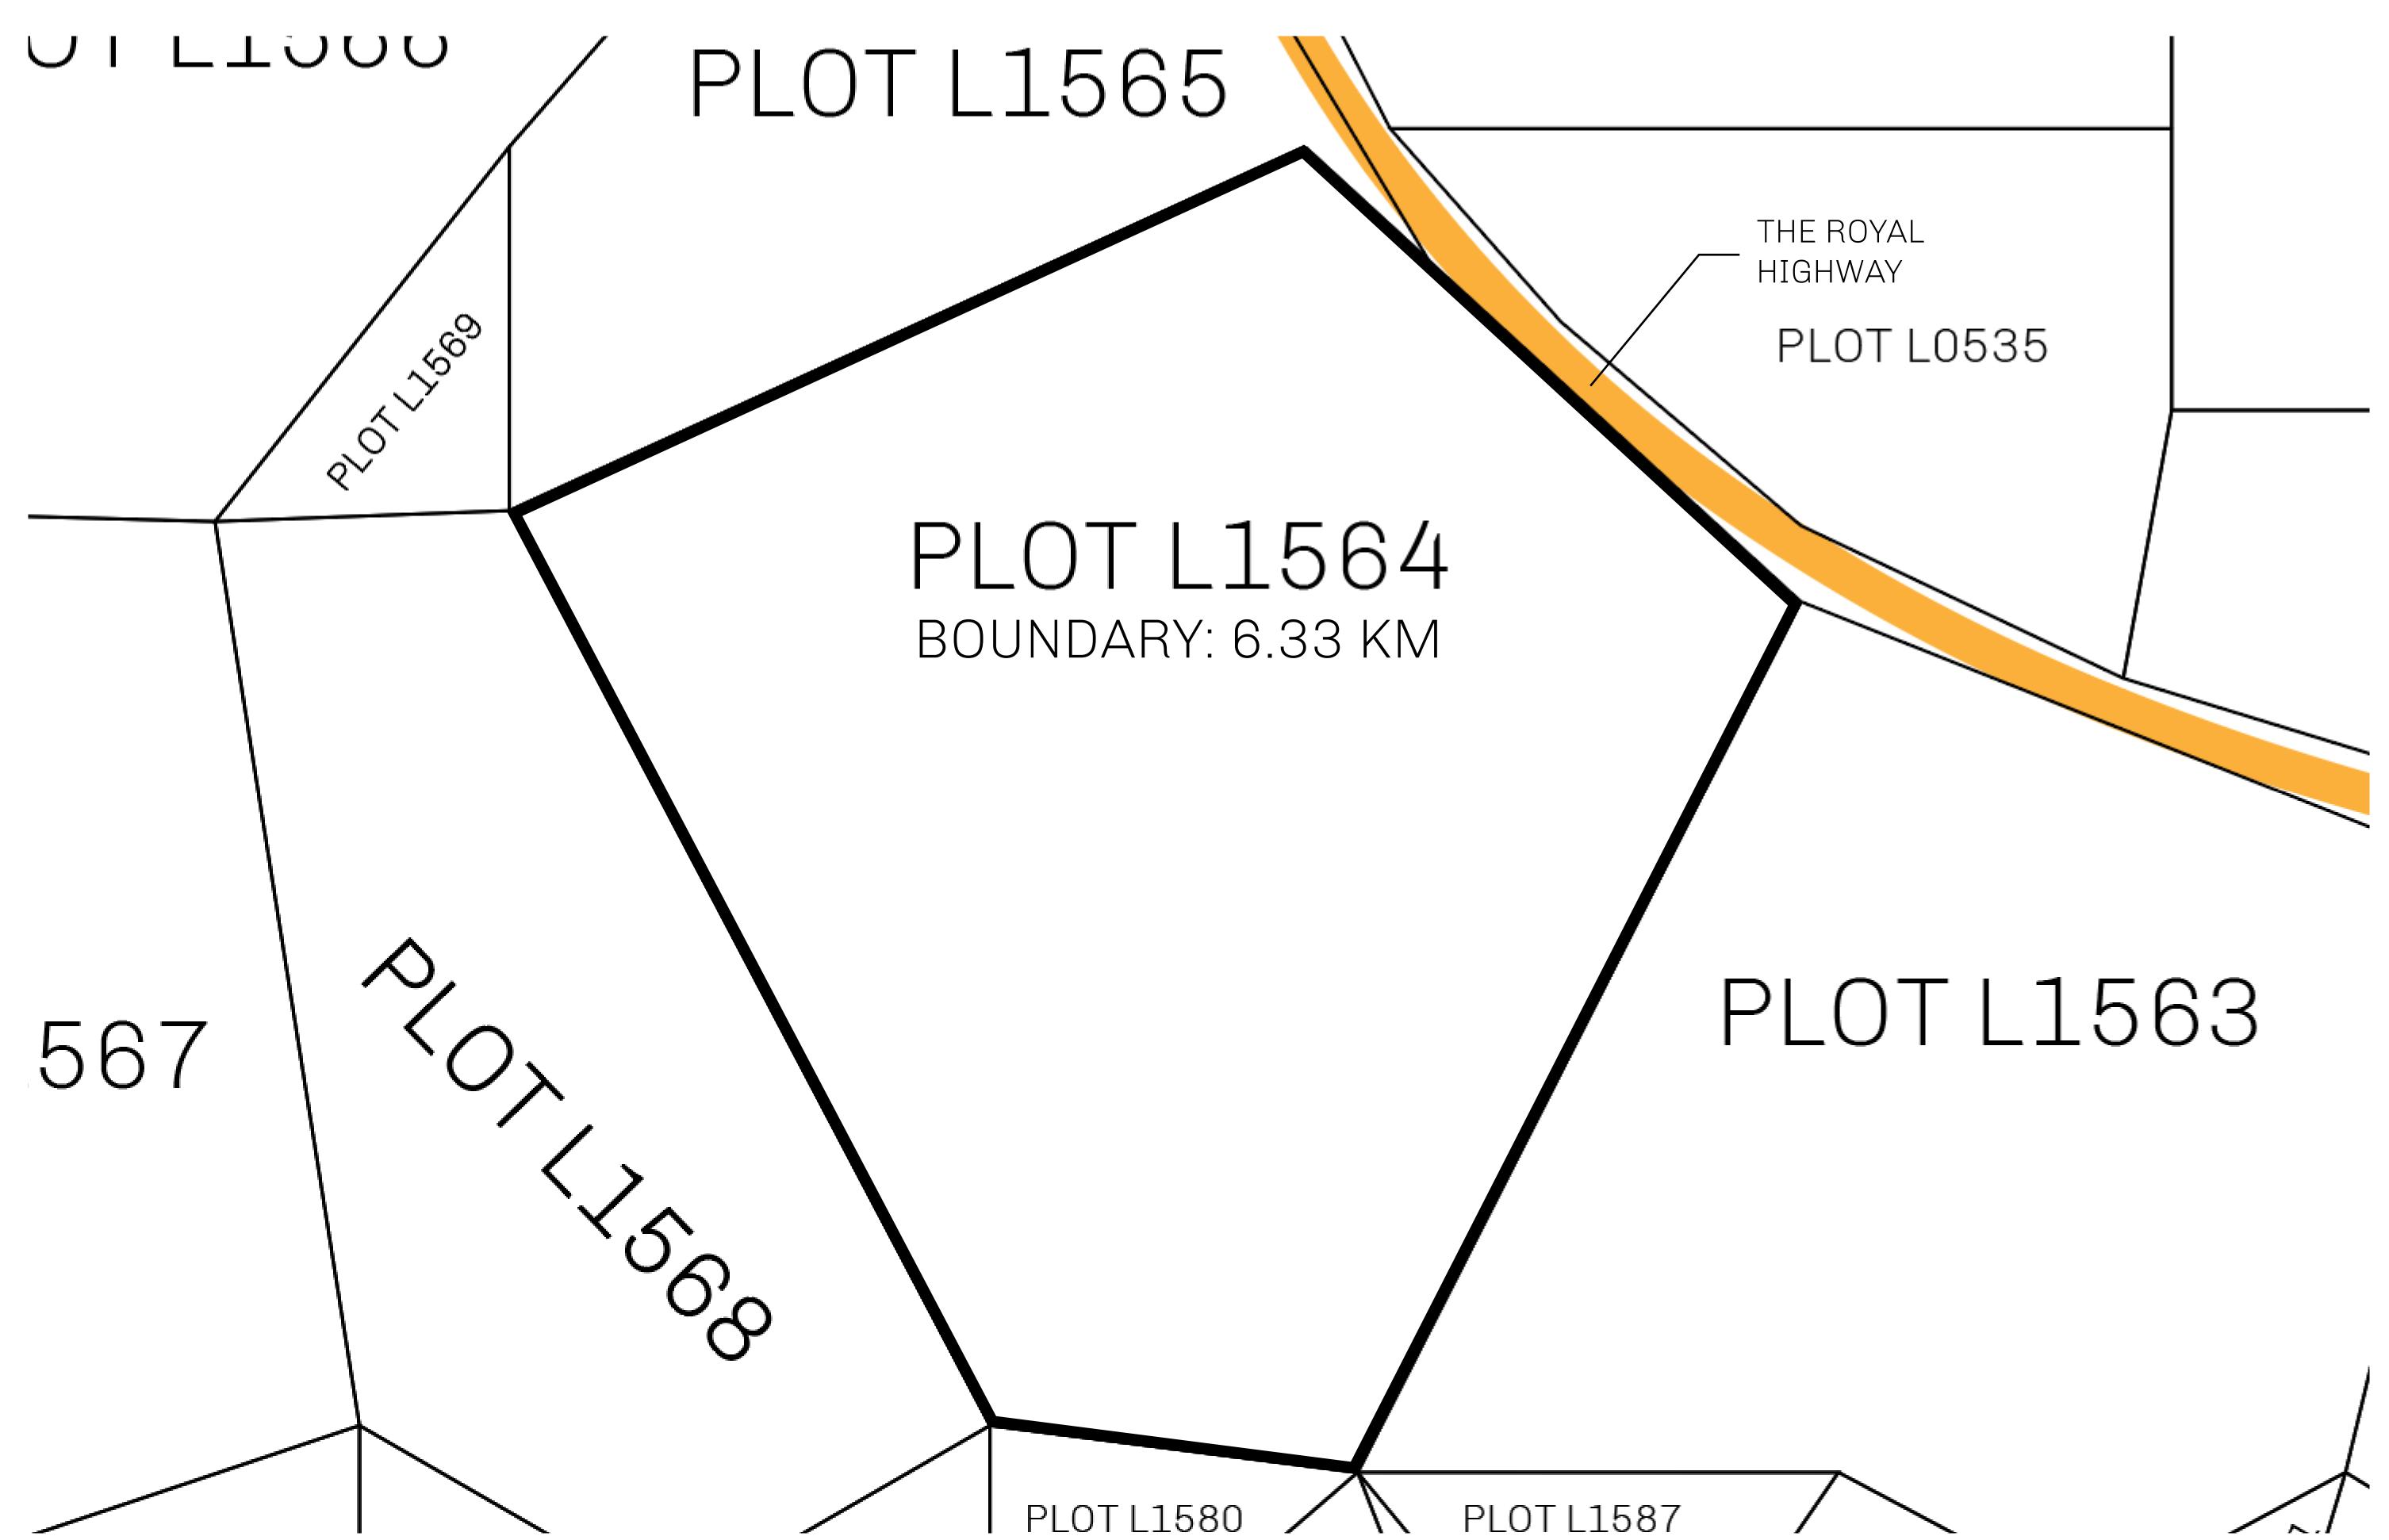

PLOT L1564-221121

### L1564-221121

ADMINISTRATIVE AREA

THE GREAT EMPIRE

ISSUED 22 November 2021

SCALE **1/50000** 

OWNER ENTITLEMENT

Type W-GE: Share of 0.3% of all BUN sales based on number of NFT Stories minted ( )

(rewarded in Credits); Mint 4 NFT Stories