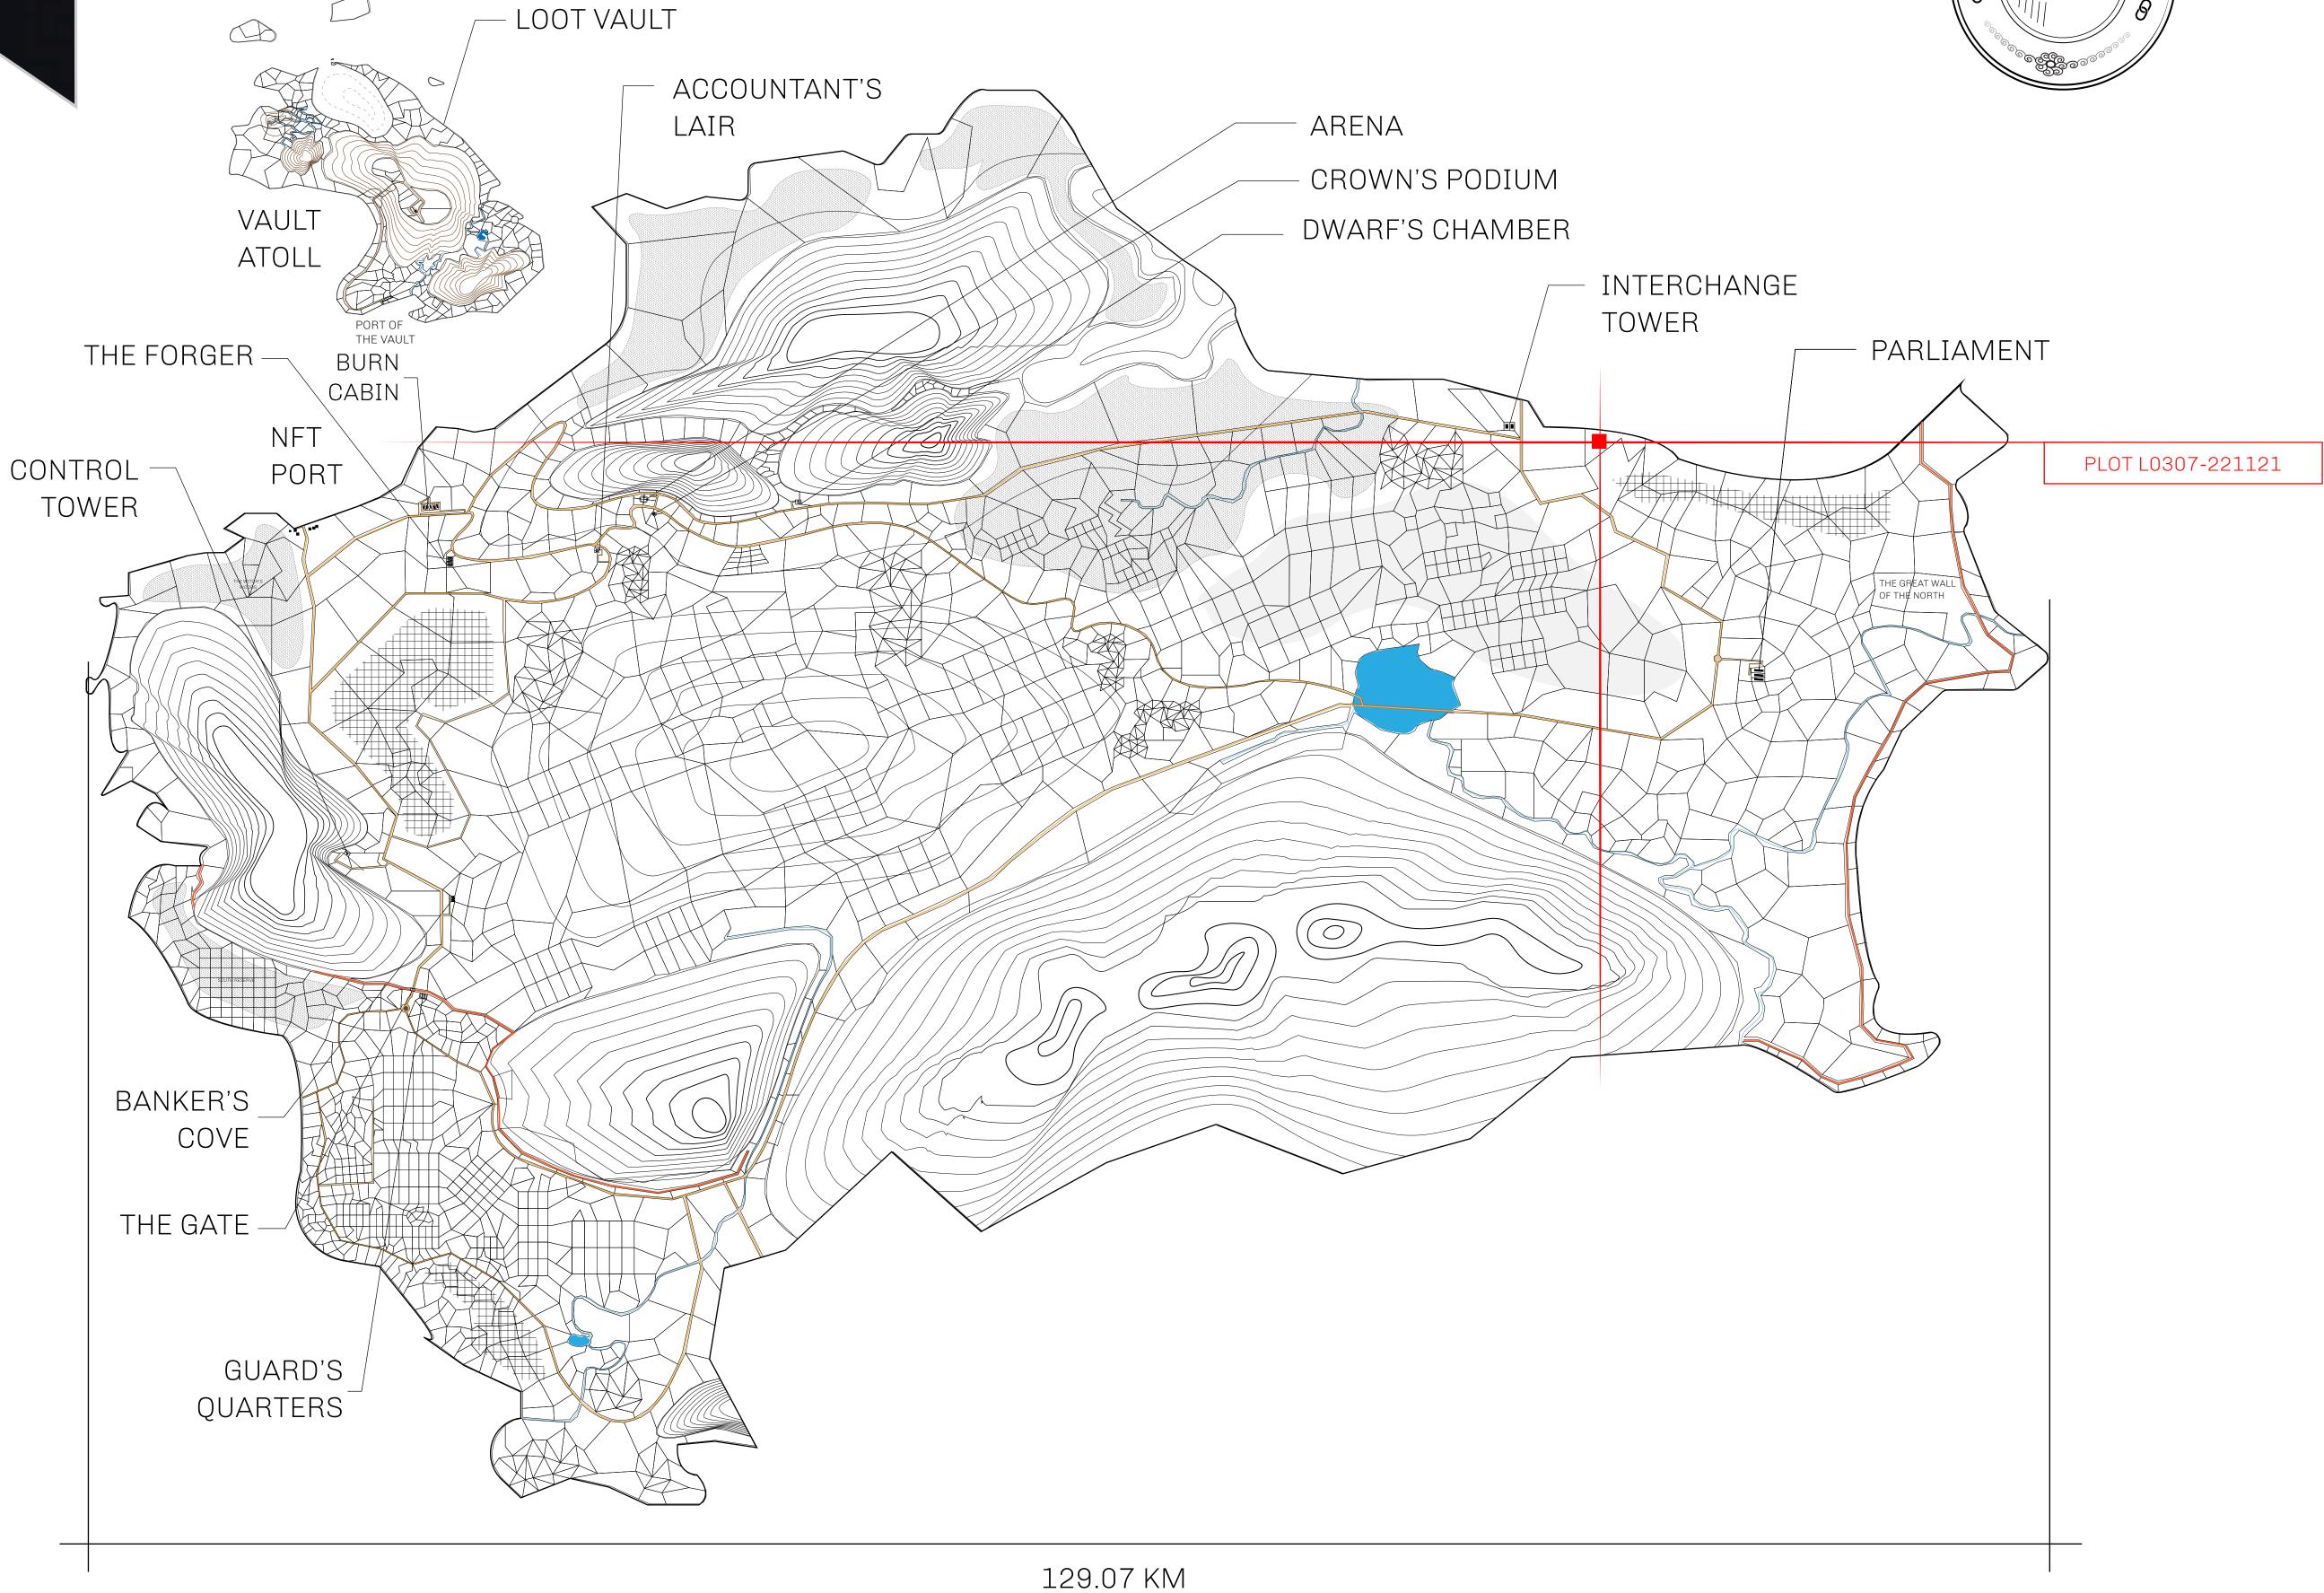

## HER MAJESTY'S GATED WORLD

As an economic and ruling powerhouse, the Great Empire controls the issuance and trade of BUN, LTT, and USDC reward credits. Decisions by its sitting parliamentarians affect Loot NFT World. Following the last war, border controls are tight and only invitees can enter. Each Sunday, all eyes focus on the Arena and the Crown's Podium, where battle-bidding auctions rage. The battle pit is not for the fainthearted and strategy plays a crucial role in winning.

## **GEOGRAPHY**

COASTLINE 462.64 KM (287.47 MILES)

BORDERS OCEAN, ROYAUME DE SATOSHI, X BY SL & TERRITORIO LTT ST

HIGHEST POINT MOUNT ARES +8120 M

LOWEST POINT NFT PORT 0 M

PLOTS 2284 SCALE 1:50000

| H.M. LNFT Land Registry |                                                      | TITLE NUMBER |                  |             |               |
|-------------------------|------------------------------------------------------|--------------|------------------|-------------|---------------|
|                         |                                                      | L0307-221121 |                  |             |               |
| ADMINISTRATIVE AREA     | THE GREAT EMPIRE                                     | ISSUED       | 22 November 2021 | BJ.         | SCALE 1/50000 |
| OWNER ENTITLEMENT       | Type W-GE: Share of 0.3% (rewarded in Credits); Mint |              |                  | er of NFT S | tories minted |