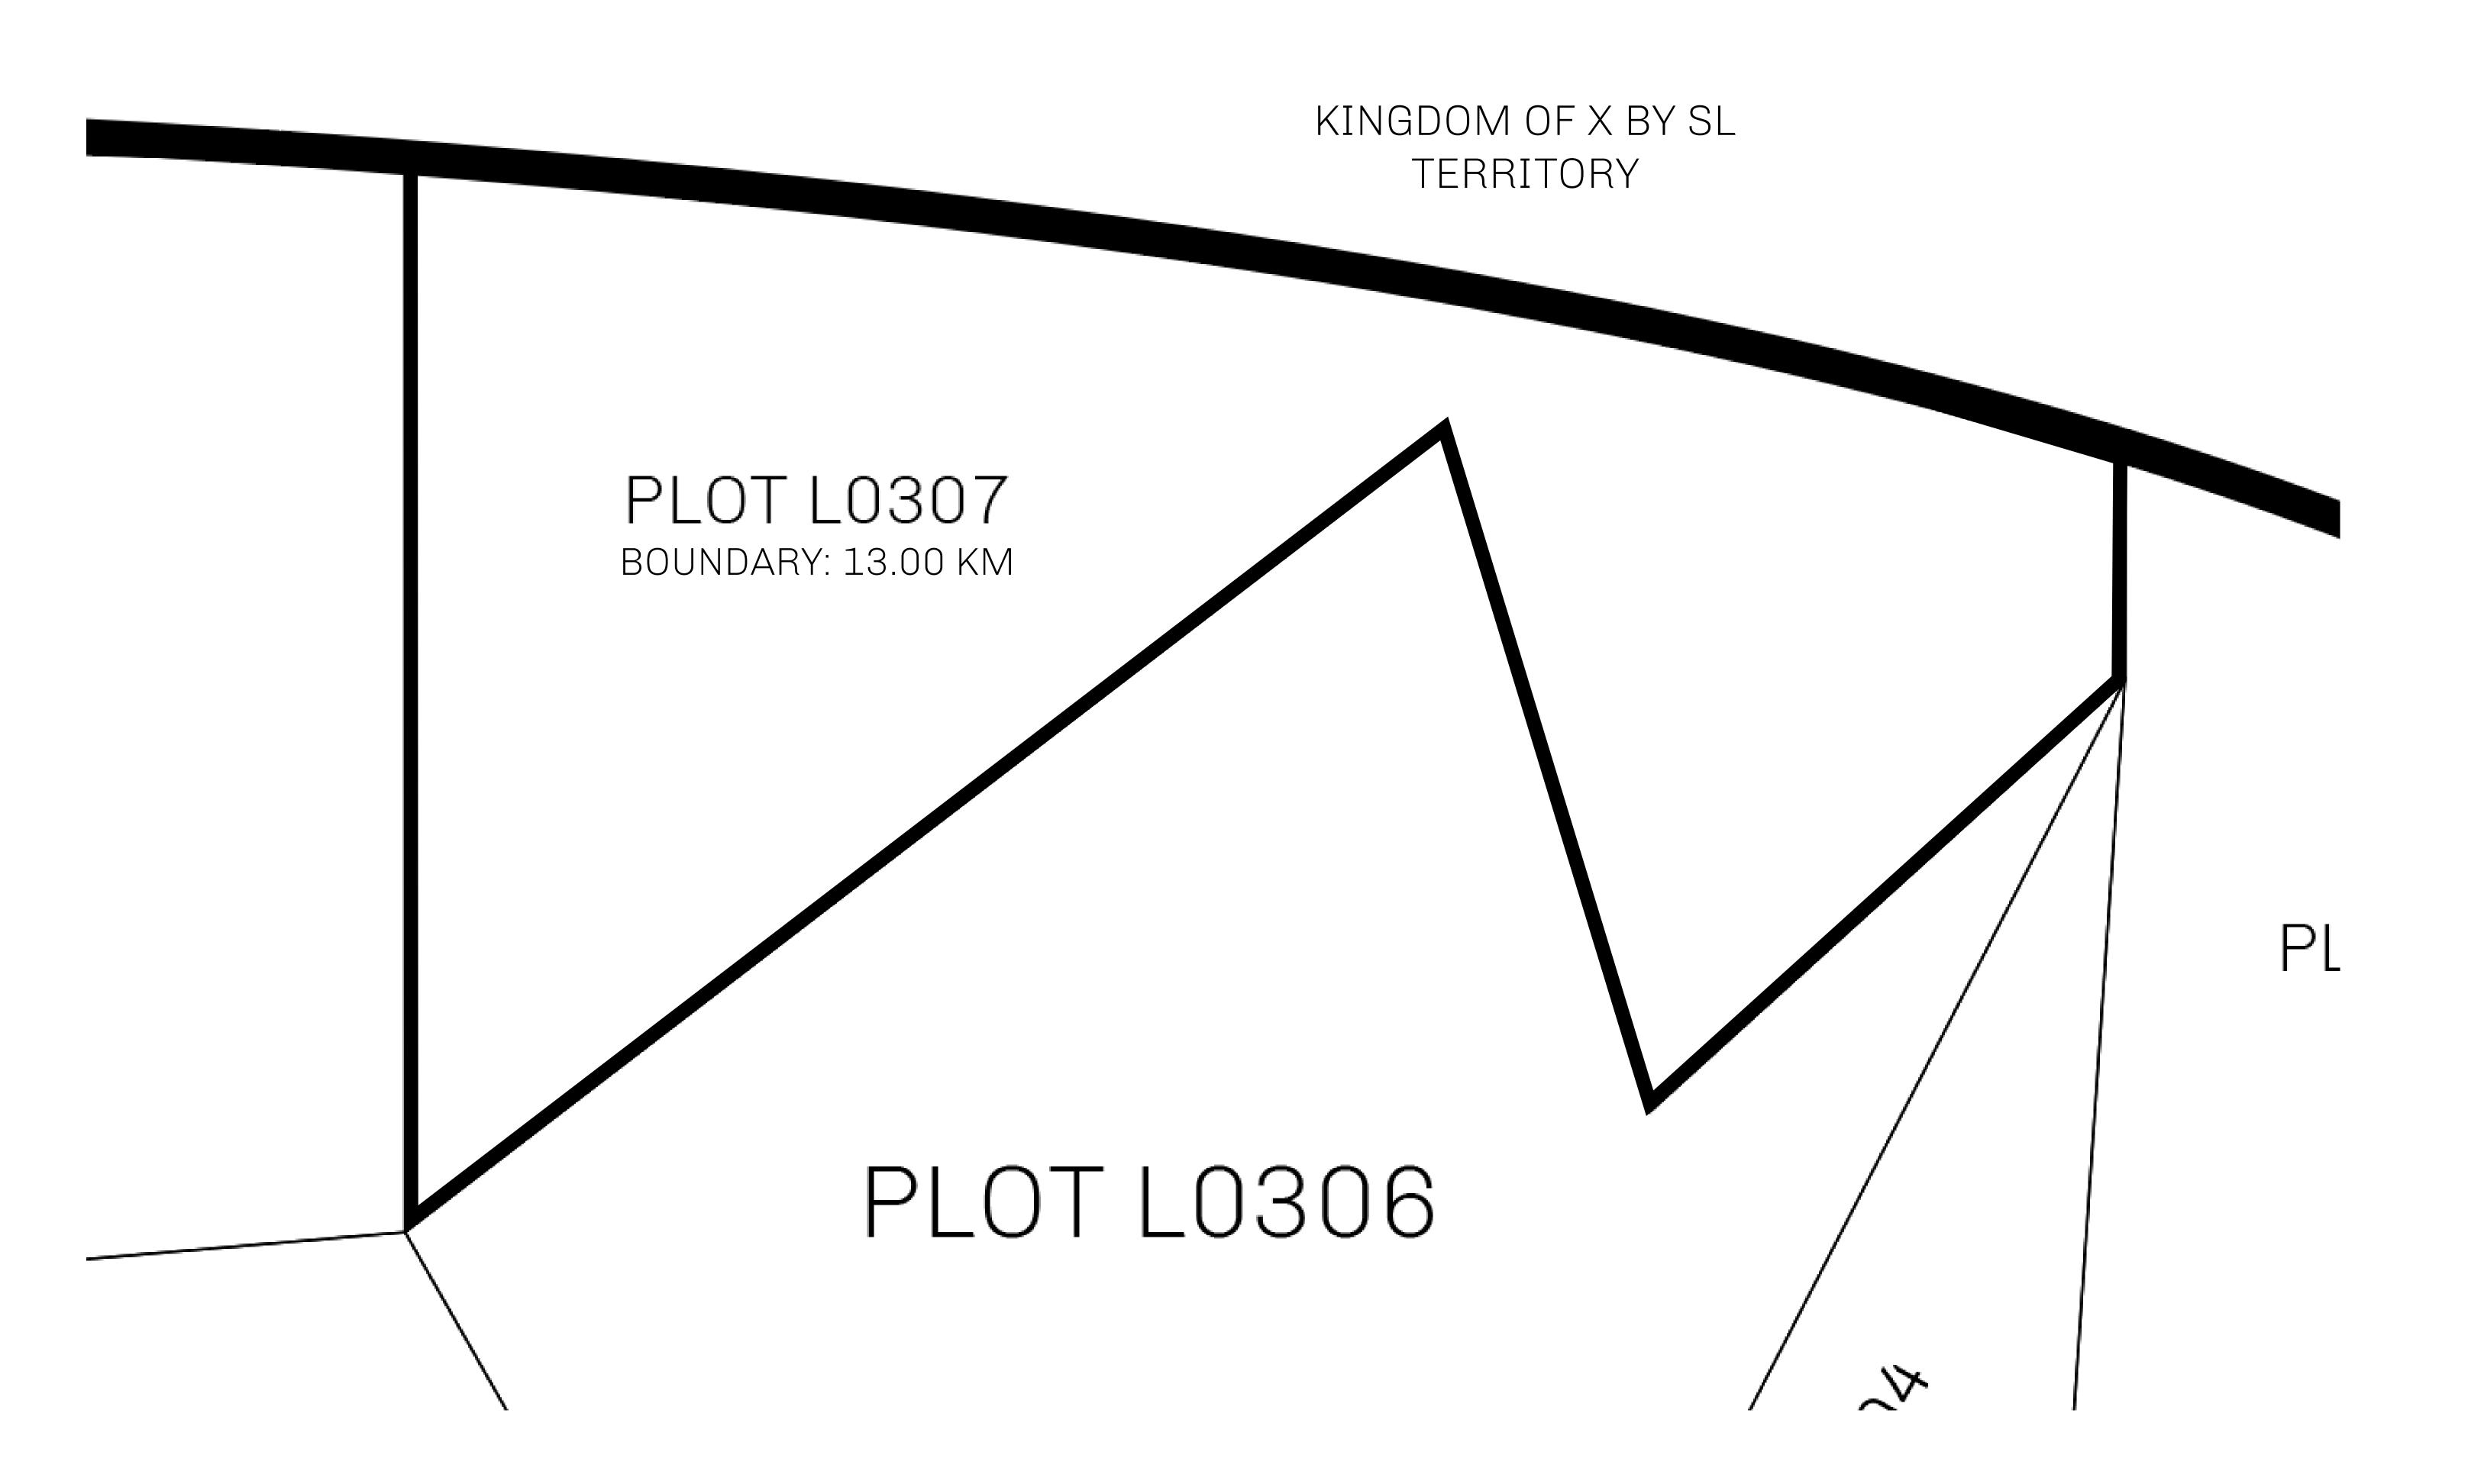

## **GEOGRAPHY**

COASTLINE 462.64 KM (287.47 MILES)

BORDERS OCEAN, ROYAUME DE SATOSHI, X BY SL & TERRITORIO LTT ST

HIGHEST POINT MOUNT ARES +8120 M

LOWEST POINT NFT PORT 0 M

PLOTS 2284 SCALE 1:50000

| H.M. LNFT Land Registry |                                                      | TITLE NUMBER |                  |             |               |
|-------------------------|------------------------------------------------------|--------------|------------------|-------------|---------------|
|                         |                                                      | L0307-221121 |                  |             |               |
| ADMINISTRATIVE AREA     | THE GREAT EMPIRE                                     | ISSUED       | 22 November 2021 | BJ.         | SCALE 1/50000 |
| OWNER ENTITLEMENT       | Type W-GE: Share of 0.3% (rewarded in Credits); Mint |              |                  | er of NFT S | tories minted |