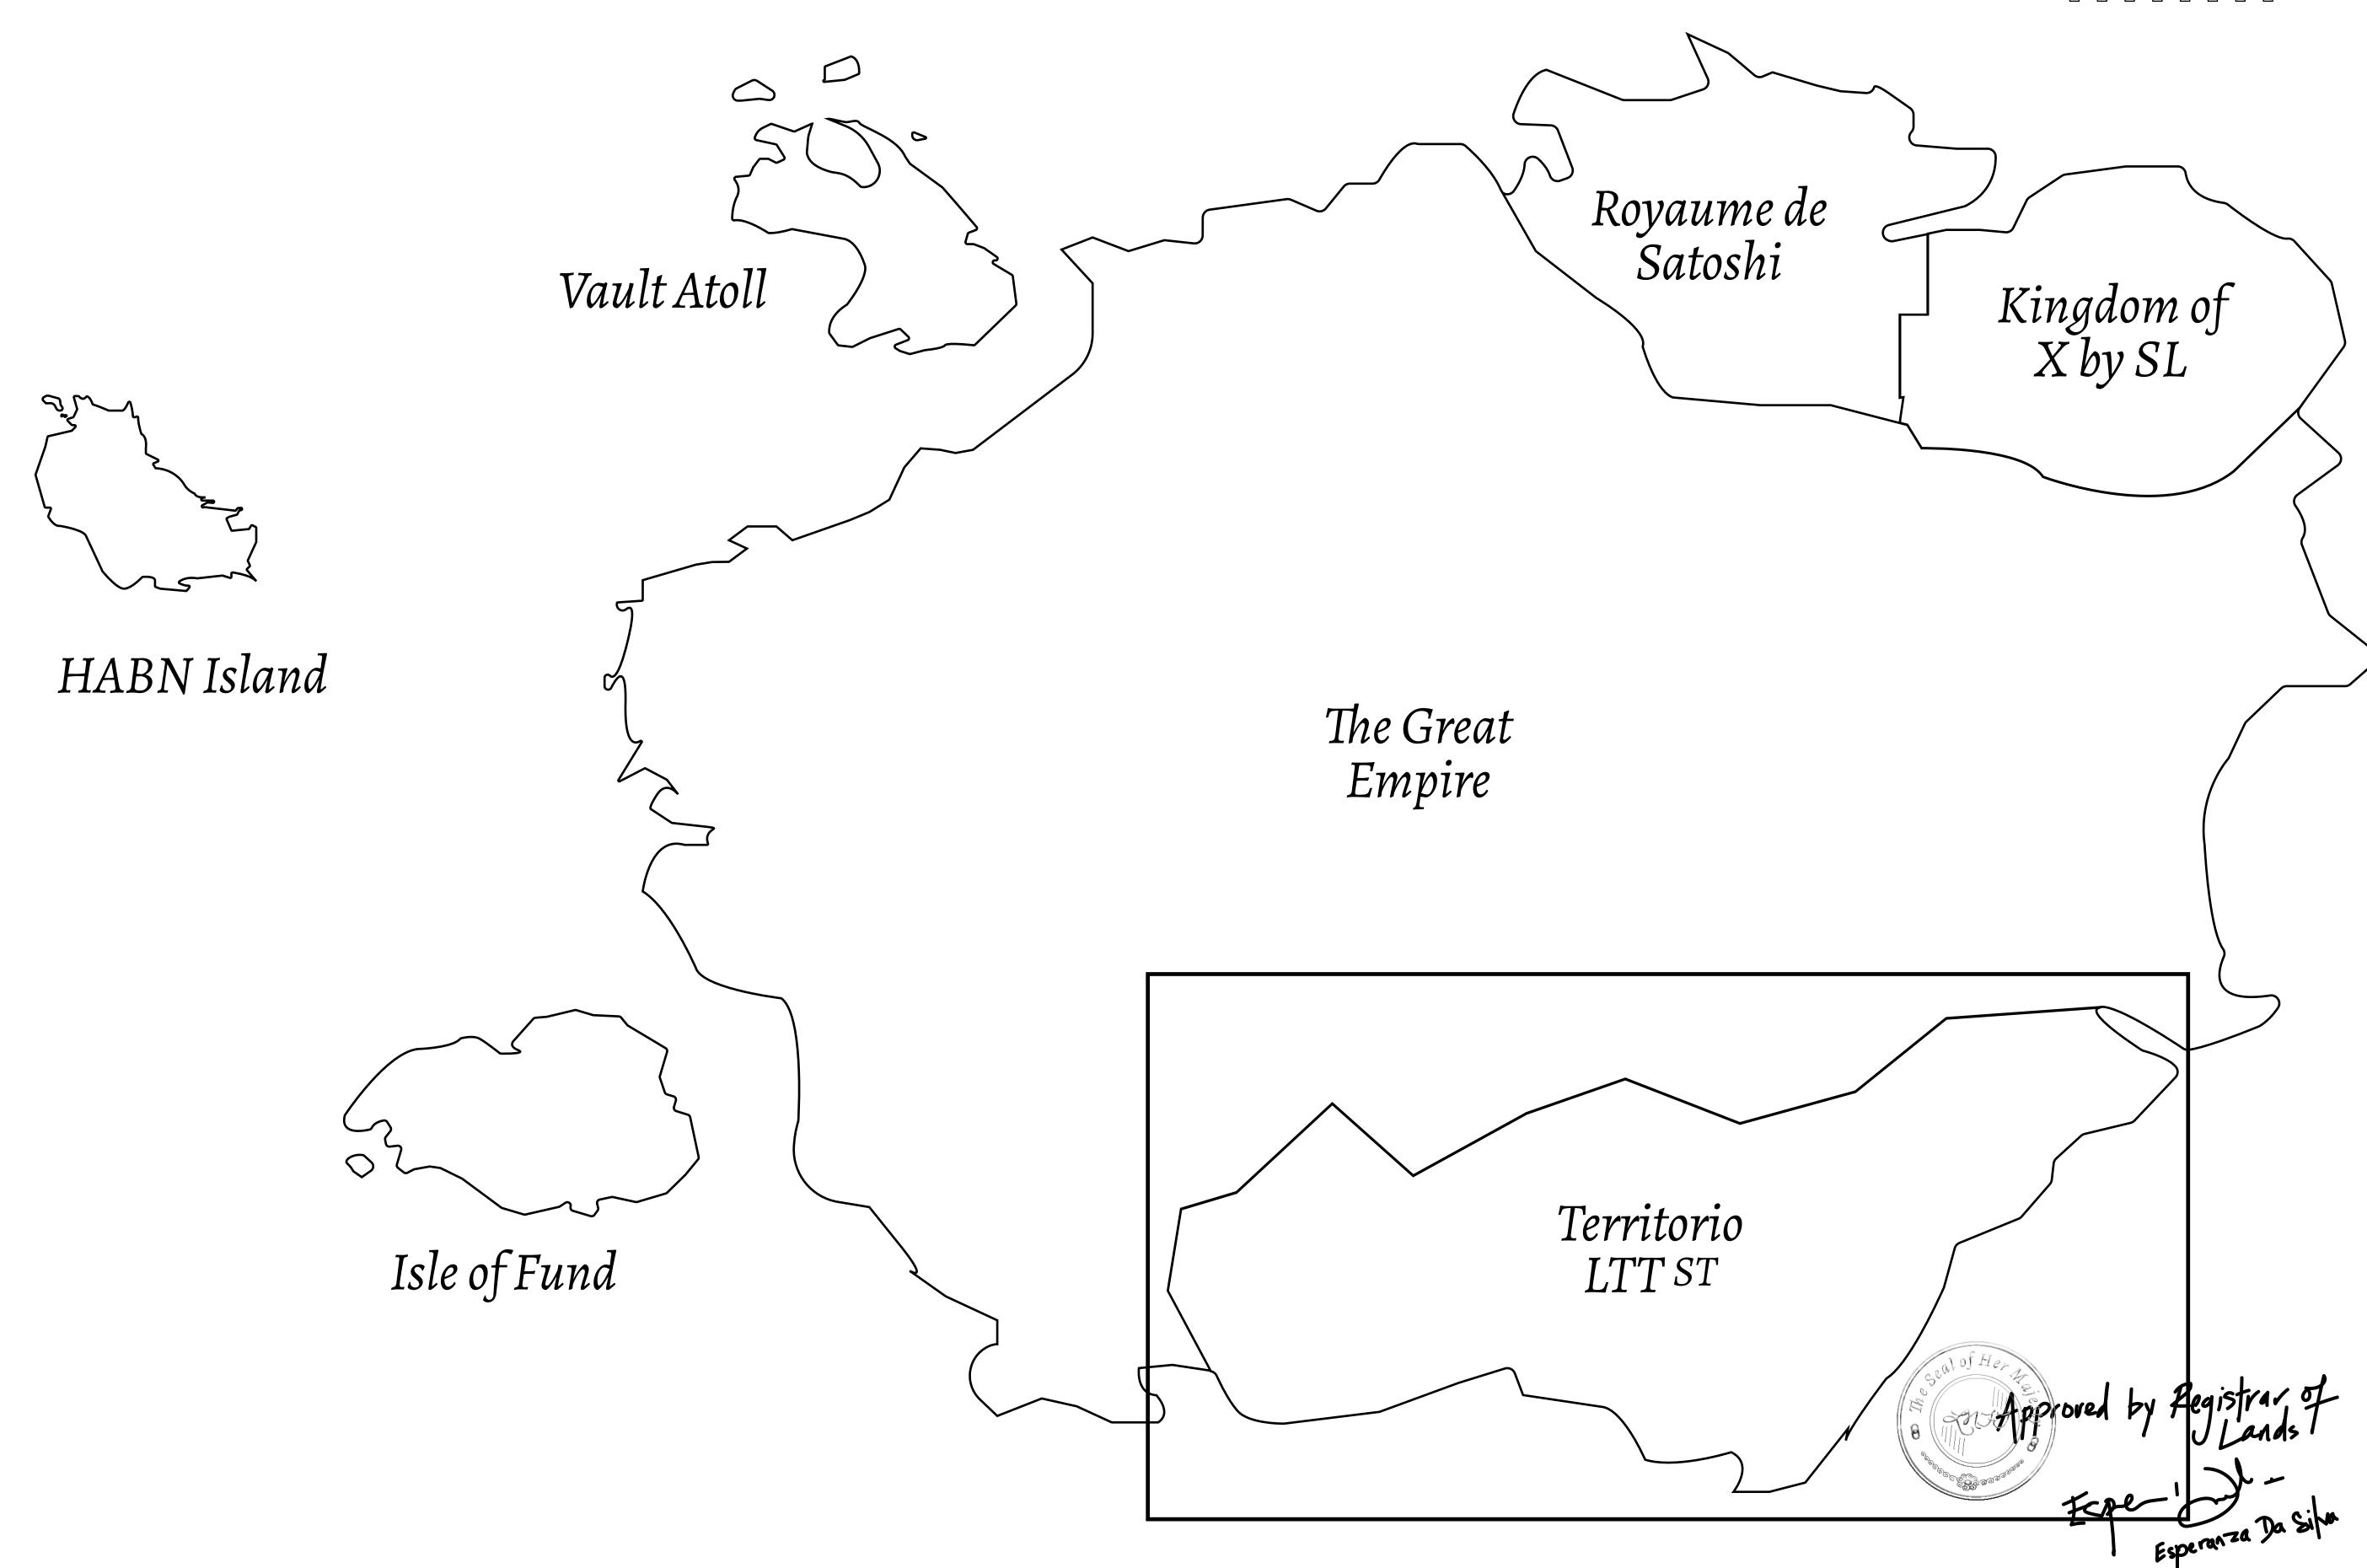

#### THE SPANISH ARMADA

The most flamboyant of all of the states, this Spanish-speaking territory houses a clash of cultures. From the LTT trades in the El Mercado district to the solicitations for invites to the Great Empire, and even the traveling Caravans, it is a transient place; people are always on the move on the way to the Great Empire or a trek through the Dividing Range to the Royaume De Satoshi. Commerce uses derivations of LTT such as LTTE, LTTB, and LTTC.

#### GEOGRAPHY

COASTLINE
BORDERS
HIGHEST POINT
LOWEST POINT
PLOTS
SCALE

193.03 KM (119.94 MILES)
OCEAN, THE GREAT EMPIRE
MT ELEUTHERIA +1392 M
PUERTO DE LTT 0 M

1045

1:50000