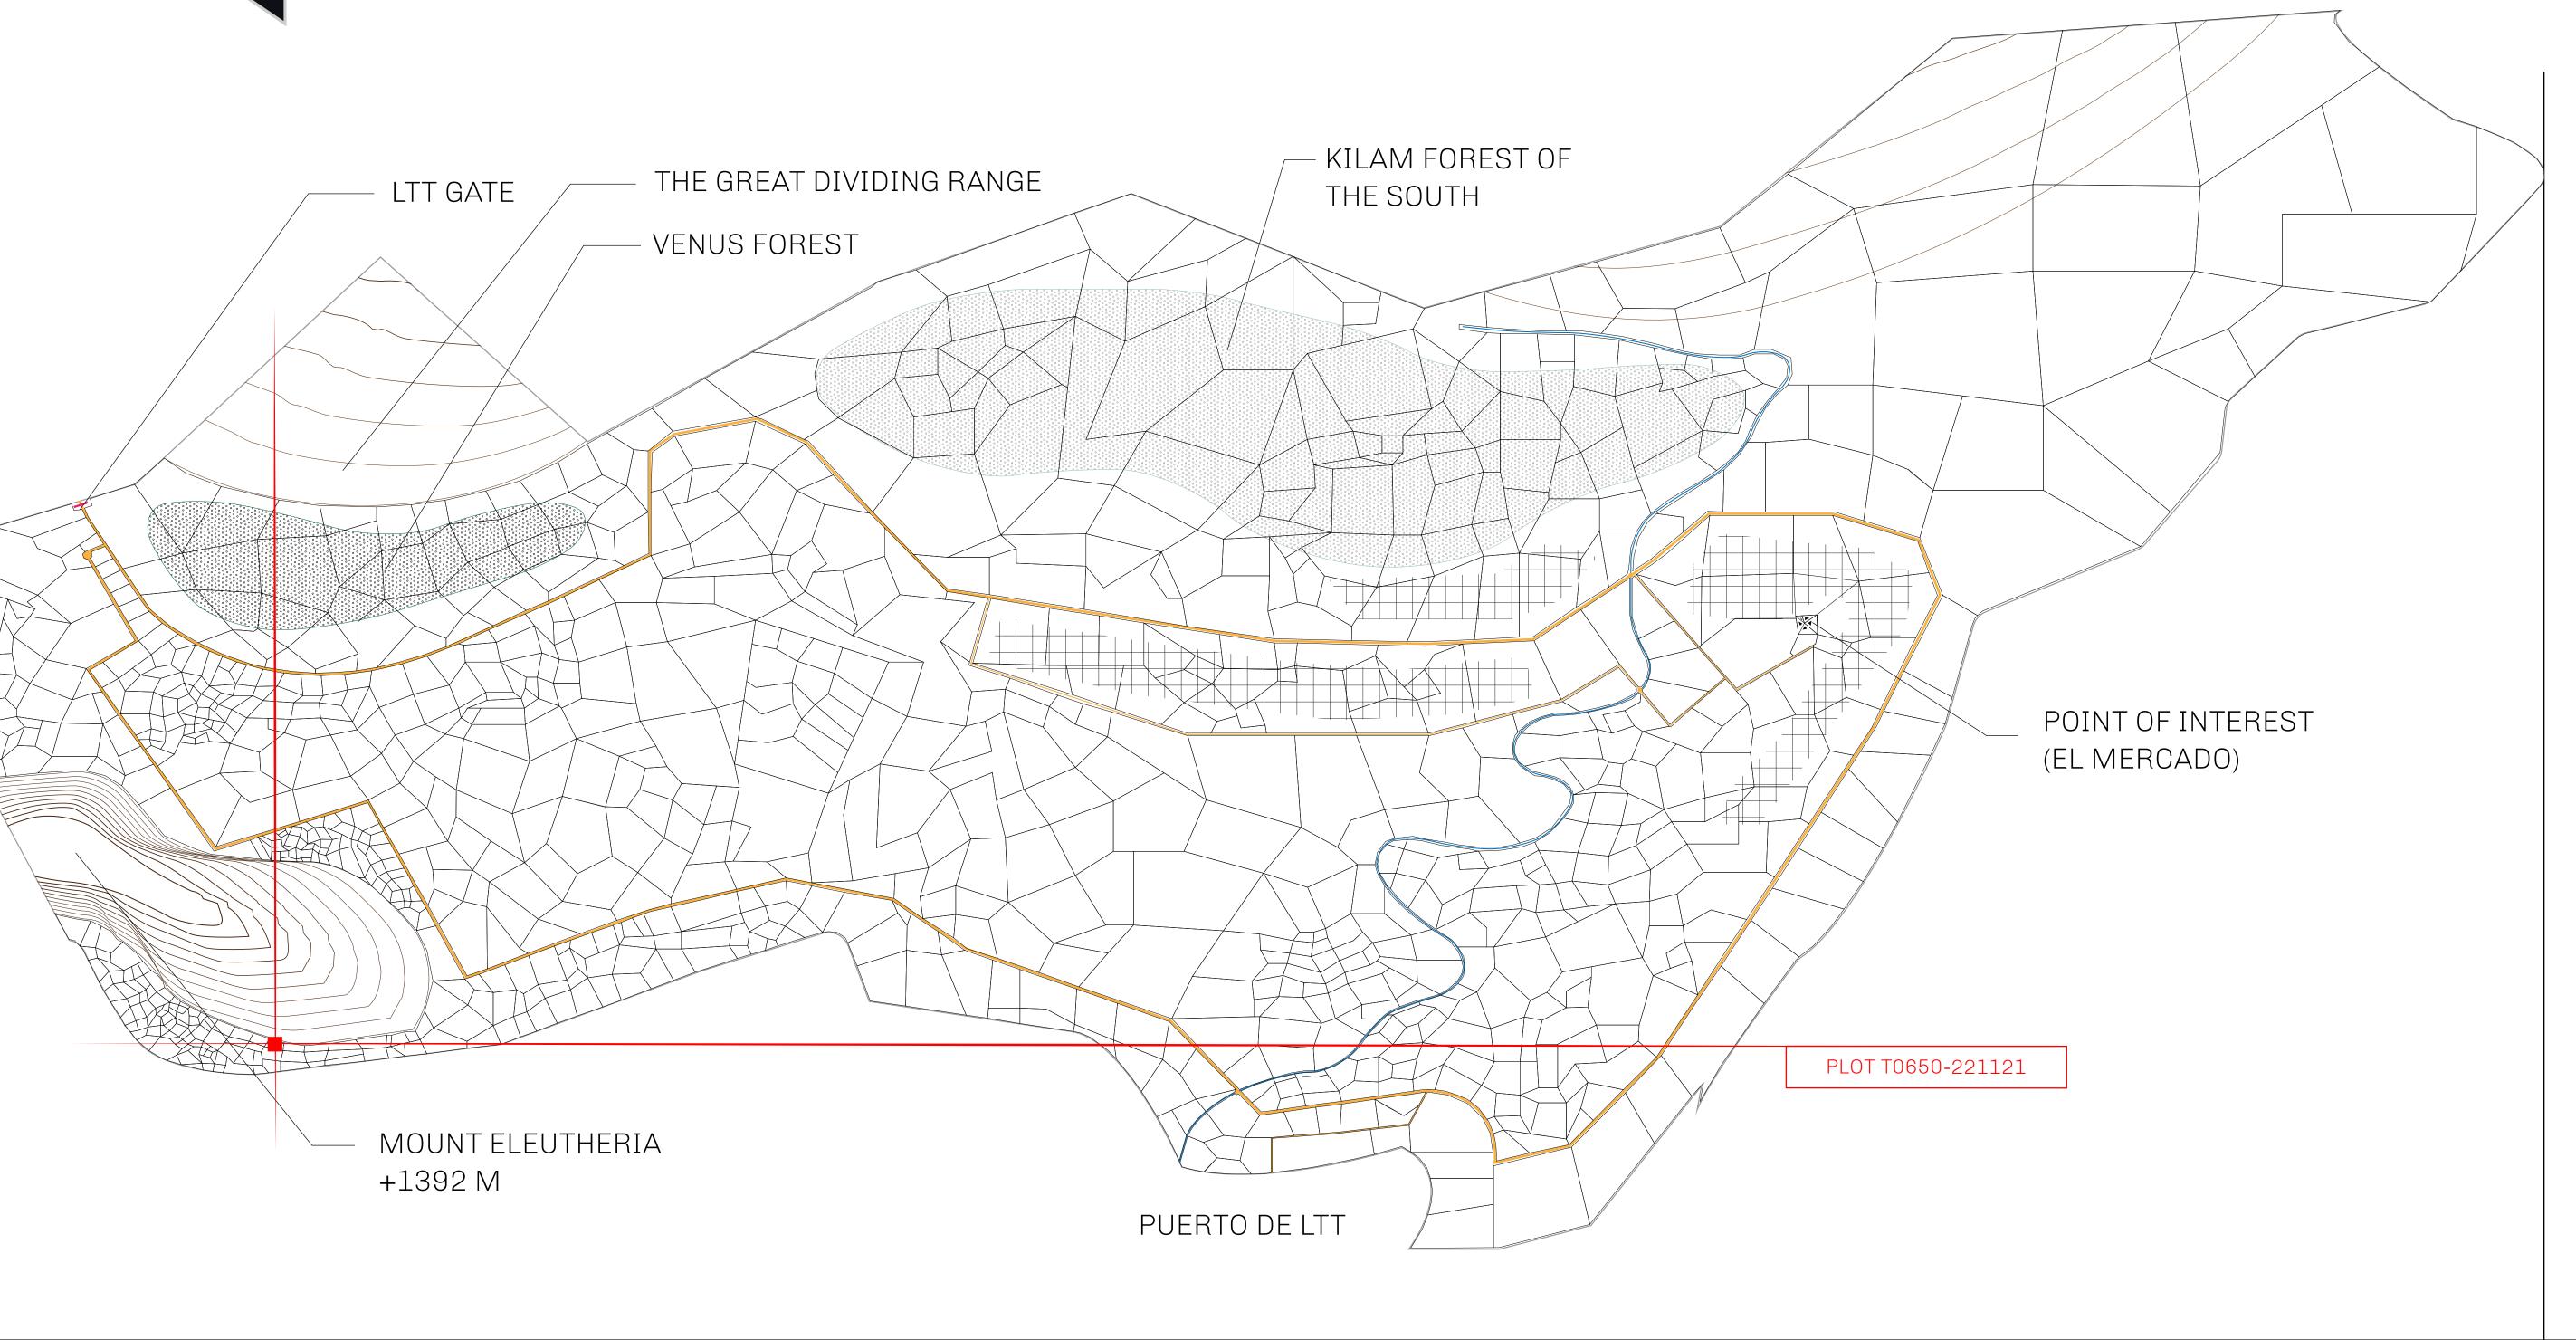

#### THE SPANISH ARMADA

The most flamboyant of all of the states, this Spanish-speaking territory houses a clash of cultures. From the LTT trades in the El Mercado district to the solicitations for invites to the Great Empire, and even the traveling Caravans, it is a transient place; people are always on the move on the way to the Great Empire or a trek through the Dividing Range to the Royaume De Satoshi. Commerce uses derivations of LTT such as LTTE, LTTB, and LTTC.

#### GEOGRAPHY

COASTLINE
BORDERS
HIGHEST POINT
LOWEST POINT
PLOTS
SCALE

193.03 KM (119.94 MILES)
OCEAN, THE GREAT EMPIRE
MT ELEUTHERIA +1392 M
PUERTO DE LTT 0 M

1045

1:50000

Type W-T: Share of 0.1% of all BUN sales (rewarded in Credits) plus 1% of all LTT redeemed based on number of NFT Stories minted; Mint 4 NFT Stories

MOUNT ELEUTHERIA +1392 M

# PL0T T0650

BOUNDARY: 1.44 KM