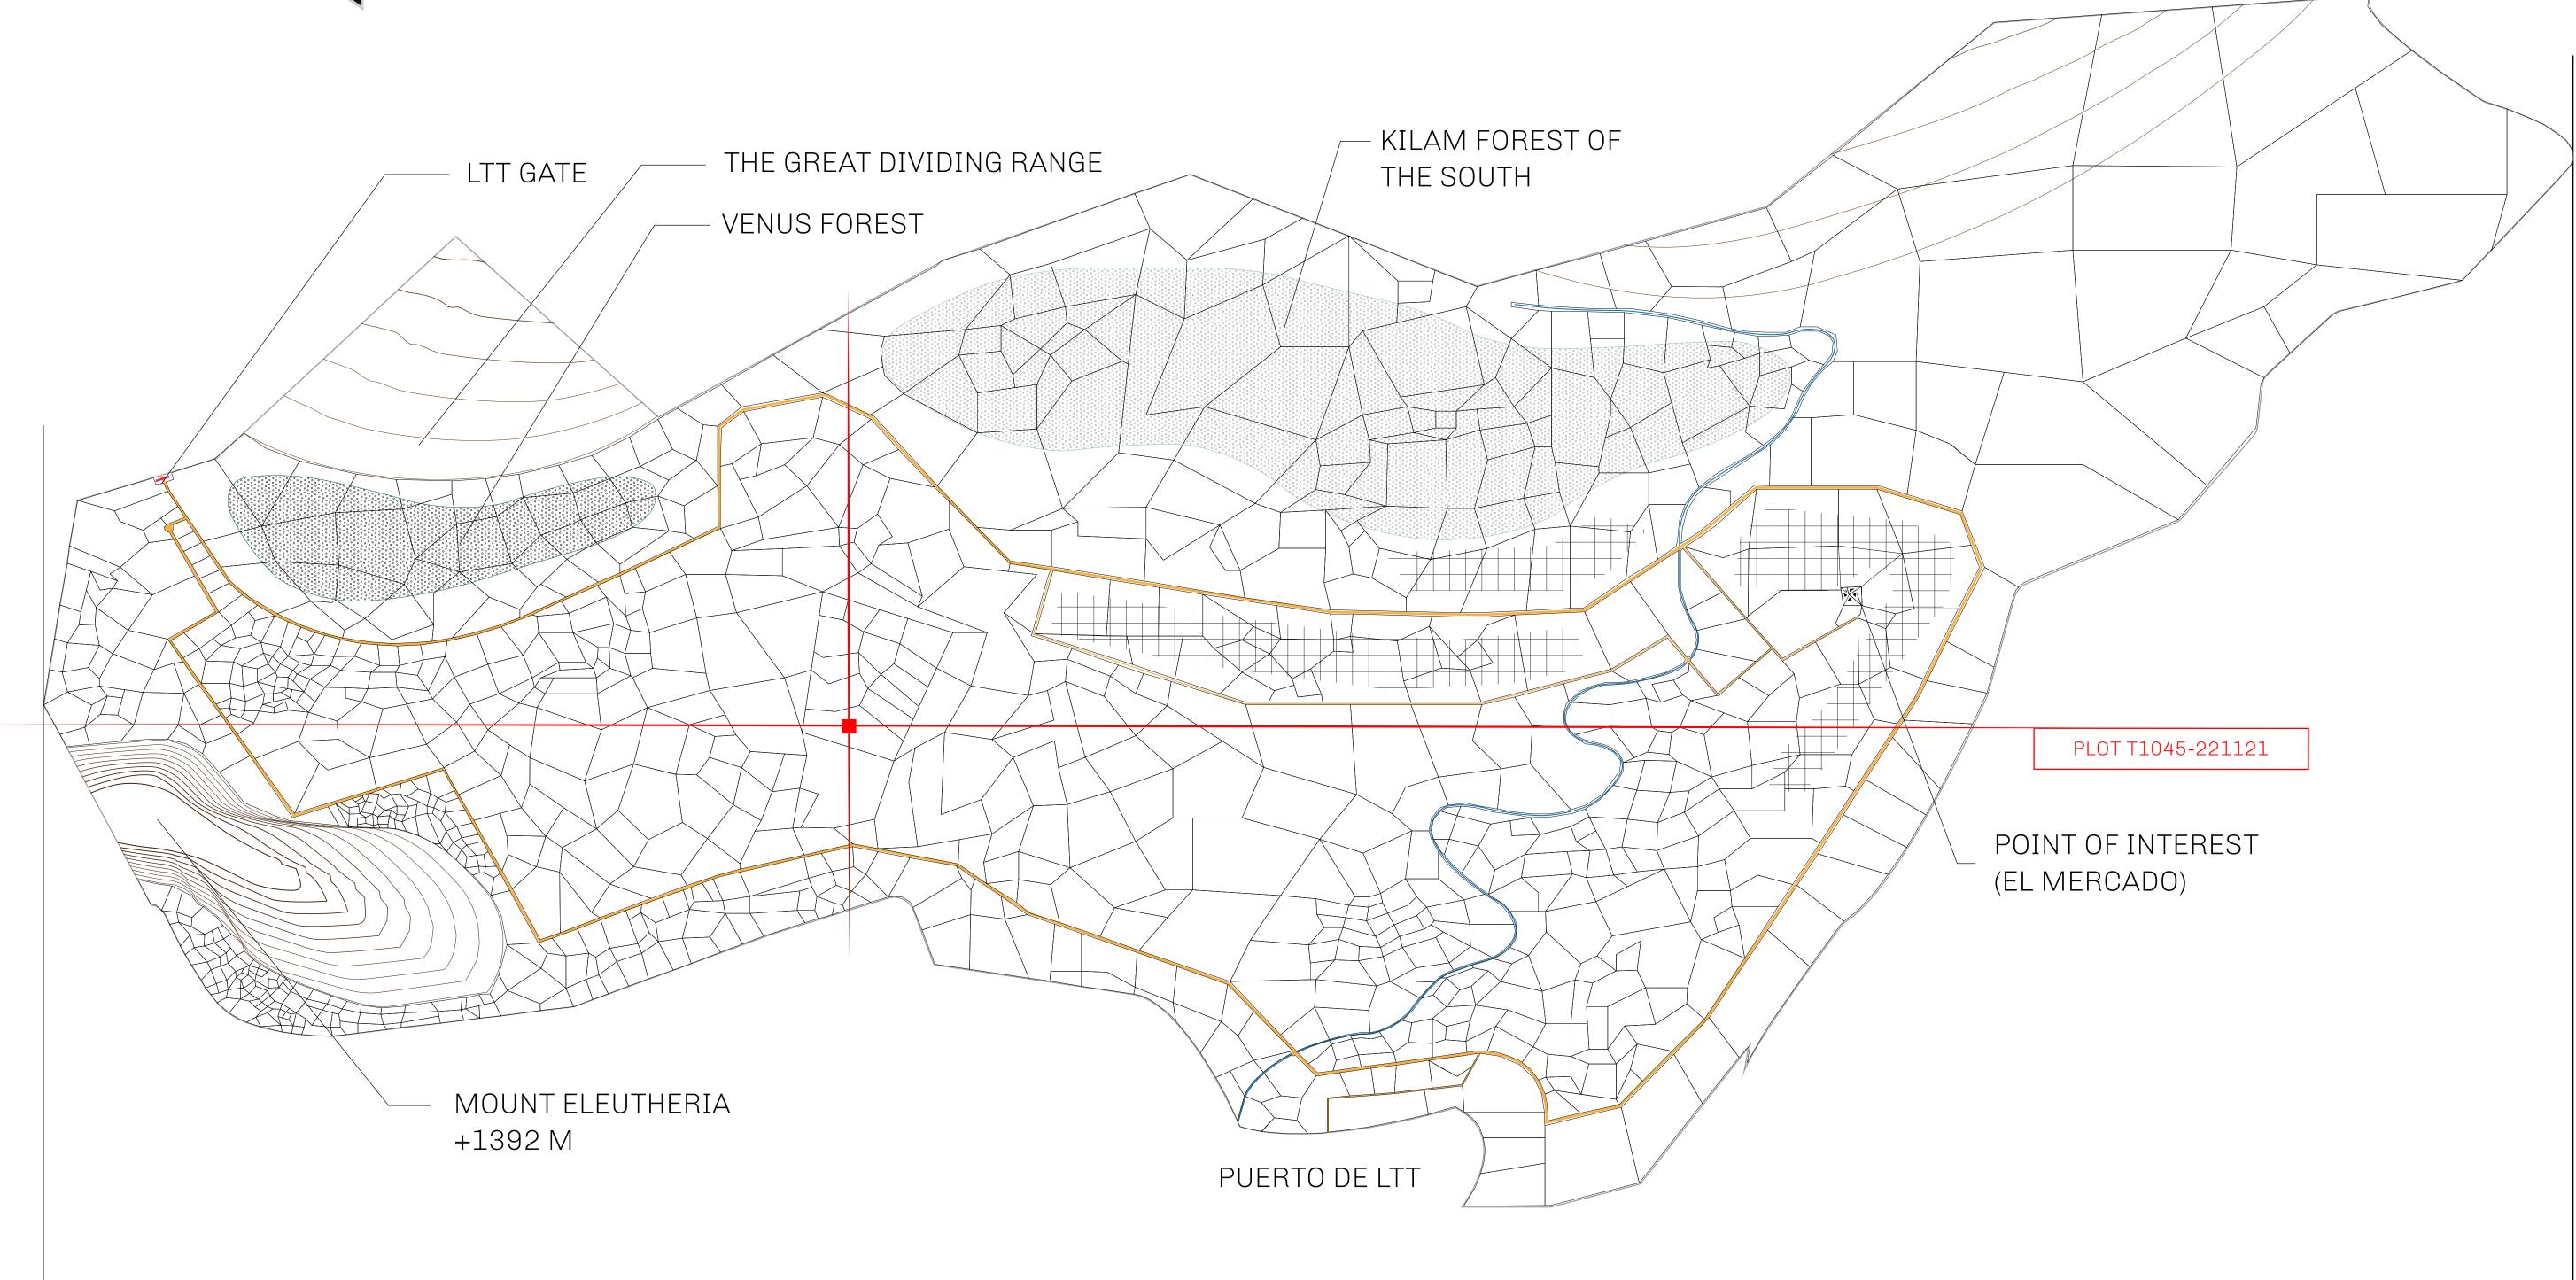

#### GEOGRAPHY

COASTLINE BORDERS HIGHEST POINT LOWEST POINT PLOTS SCALE

193.03 KM (119.94 MILES) OCEAN, THE GREAT EMPIRE MT ELEUTHERIA +1392 M PUERTO DE LTT O M 1045 1:50000

73.54 KM

### H.M. LNFT Land Registry

ADMINISTRATIVE AREA

OWNER ENTITLEMENT

**TERRITORIO LTT ST** 

Type W-T: Share of 0.1% of all BUN sales (rewarded in Credits) plus 1% of all LTT redeemed based on number of NFT Stories minted; Mint 4 NFT Stories

| y        | TITLE NUMBER |                     |               |
|----------|--------------|---------------------|---------------|
|          | T1045-221121 |                     |               |
| O LTT ST | ISSUED       | 22 November 2021 J. | SCALE 1/50000 |

# PLOT T1045 Boundary: 7.29 km