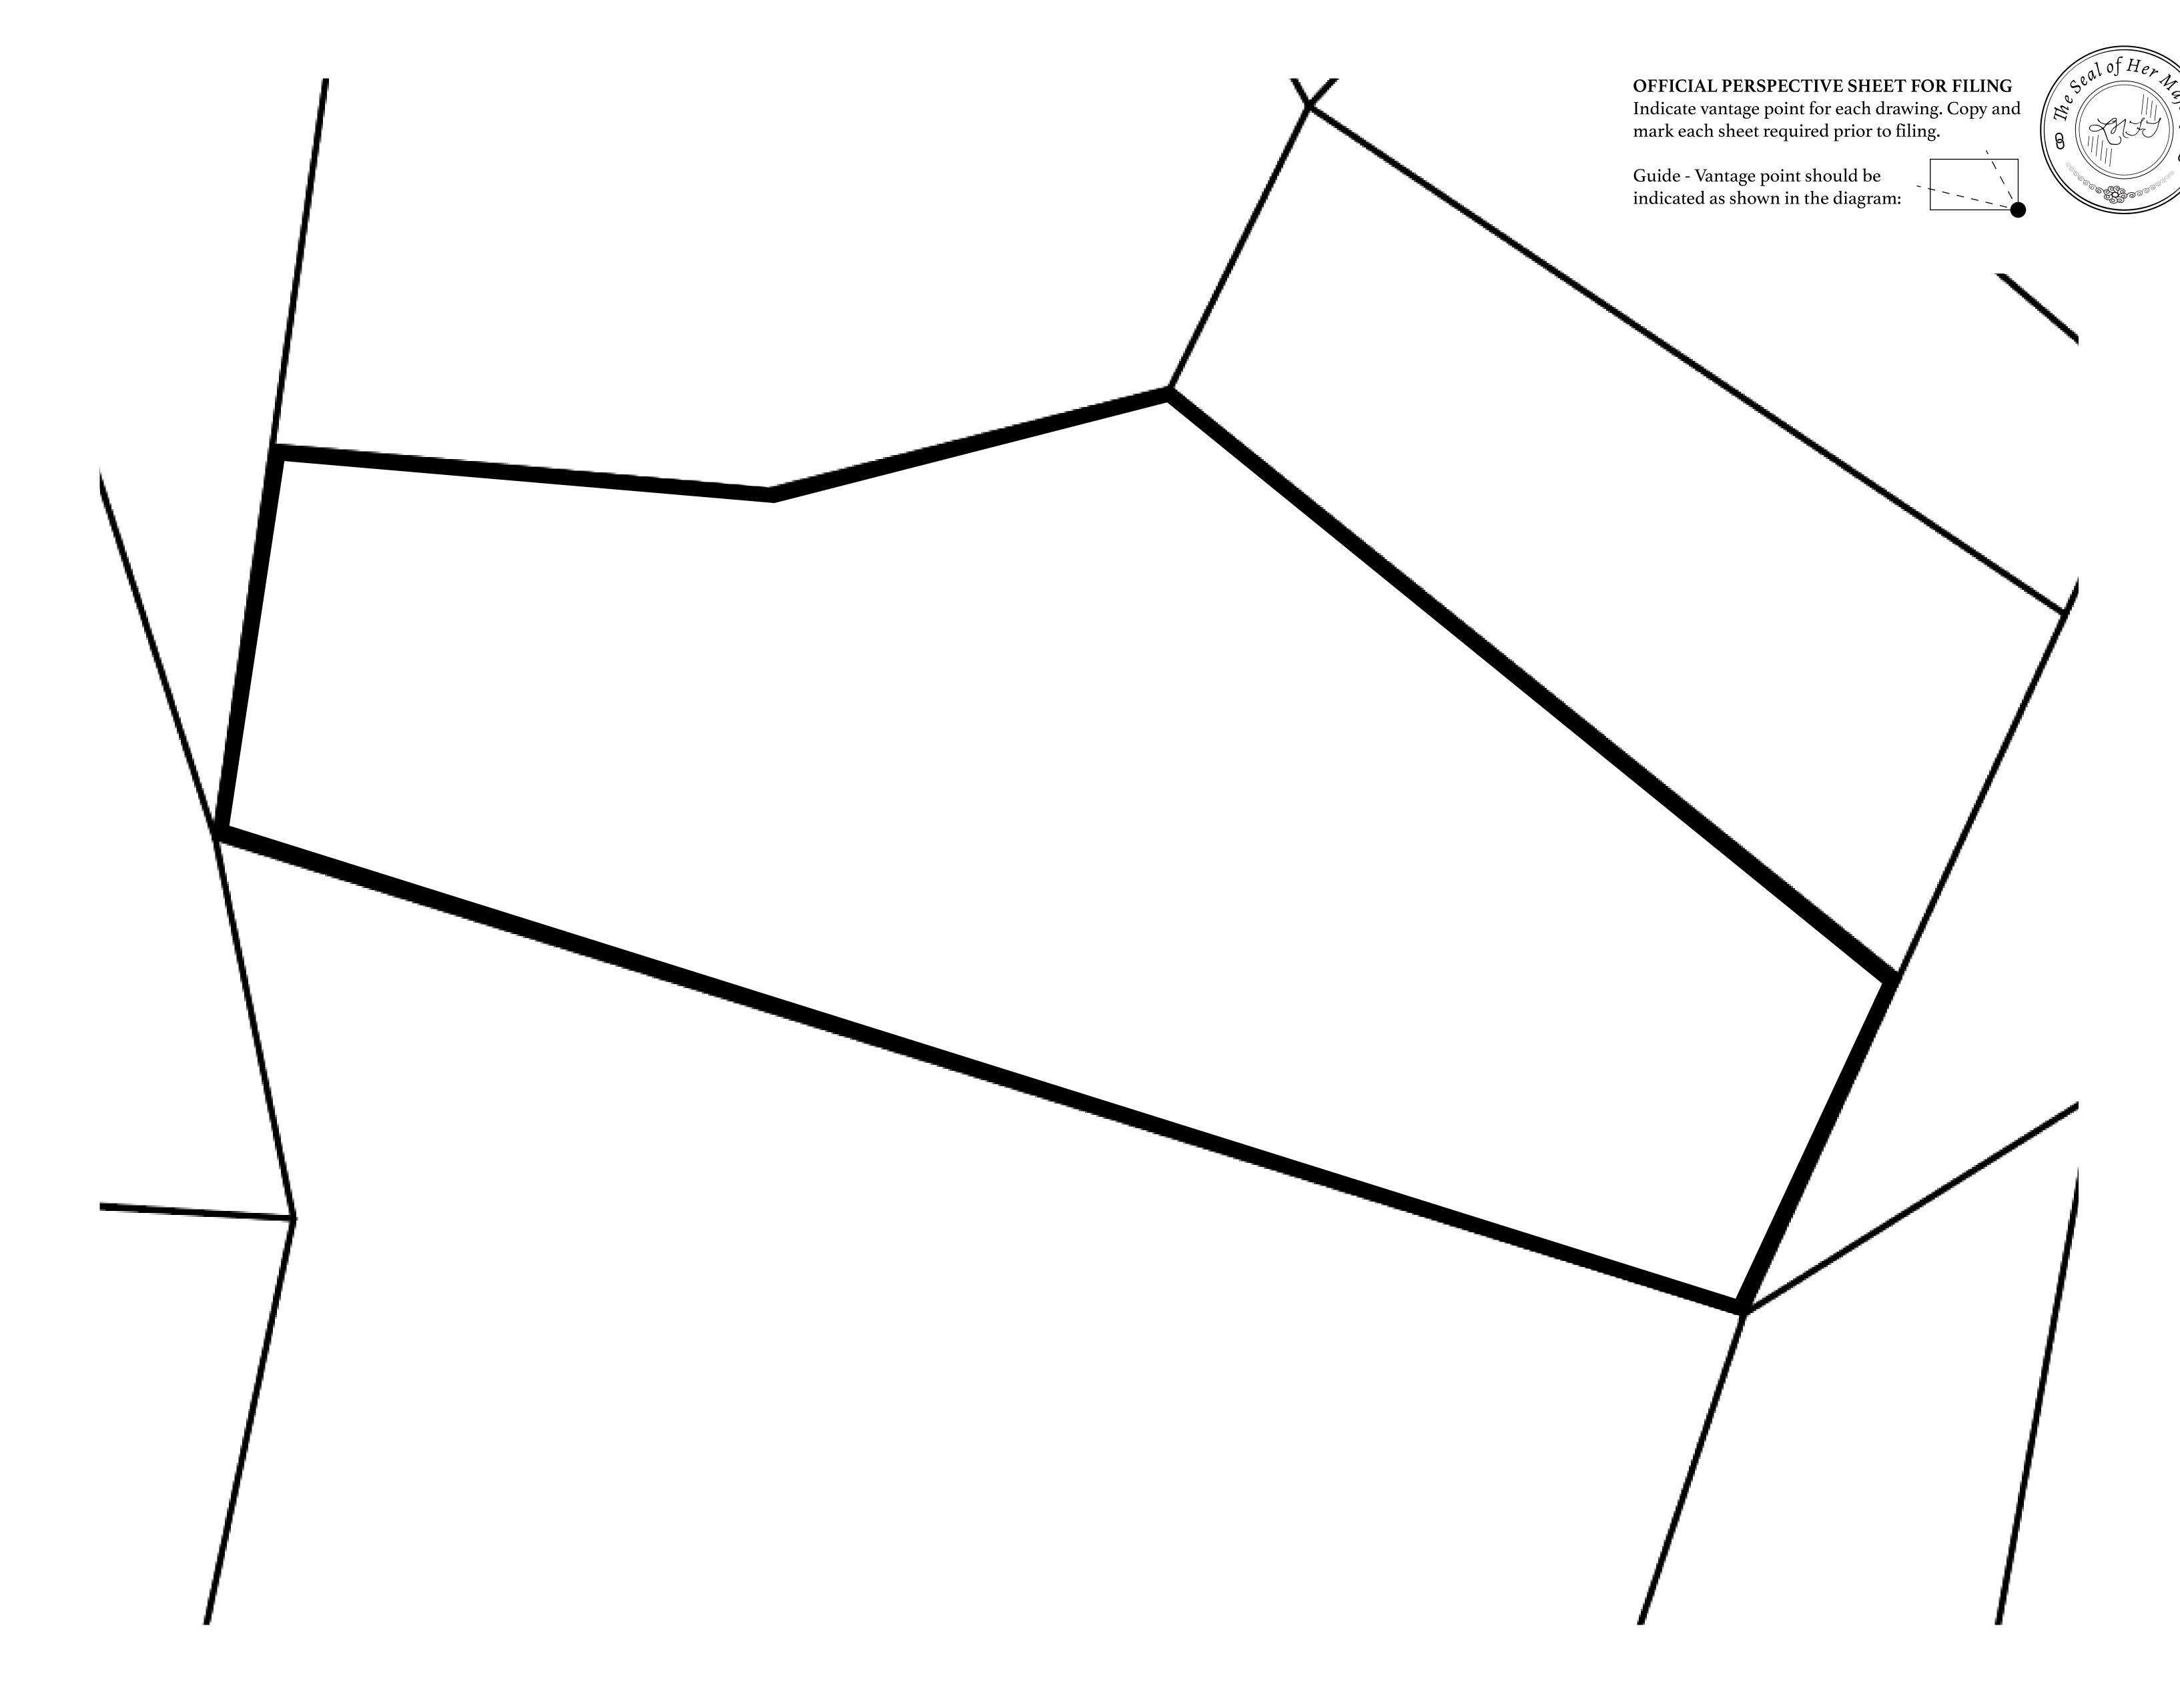

### H.M. LNFT Land Registry

ADMINISTRATIVE AREA

OWNER ENTITLEMENT

**TERRITORIO LTT ST** 

Type W-T: Share of 0.1% of all BUN sales (rewarded in Credits) plus 1% of all LTT redeemed based on number of NFT Stories minted; Mint 4 NFT Stories

| y        | TITLE NUMBER |                     |               |
|----------|--------------|---------------------|---------------|
|          | T1045-221121 |                     |               |
| O LTT ST | ISSUED       | 22 November 2021 J. | SCALE 1/50000 |

# PLOT T1045 Boundary: 7.29 km