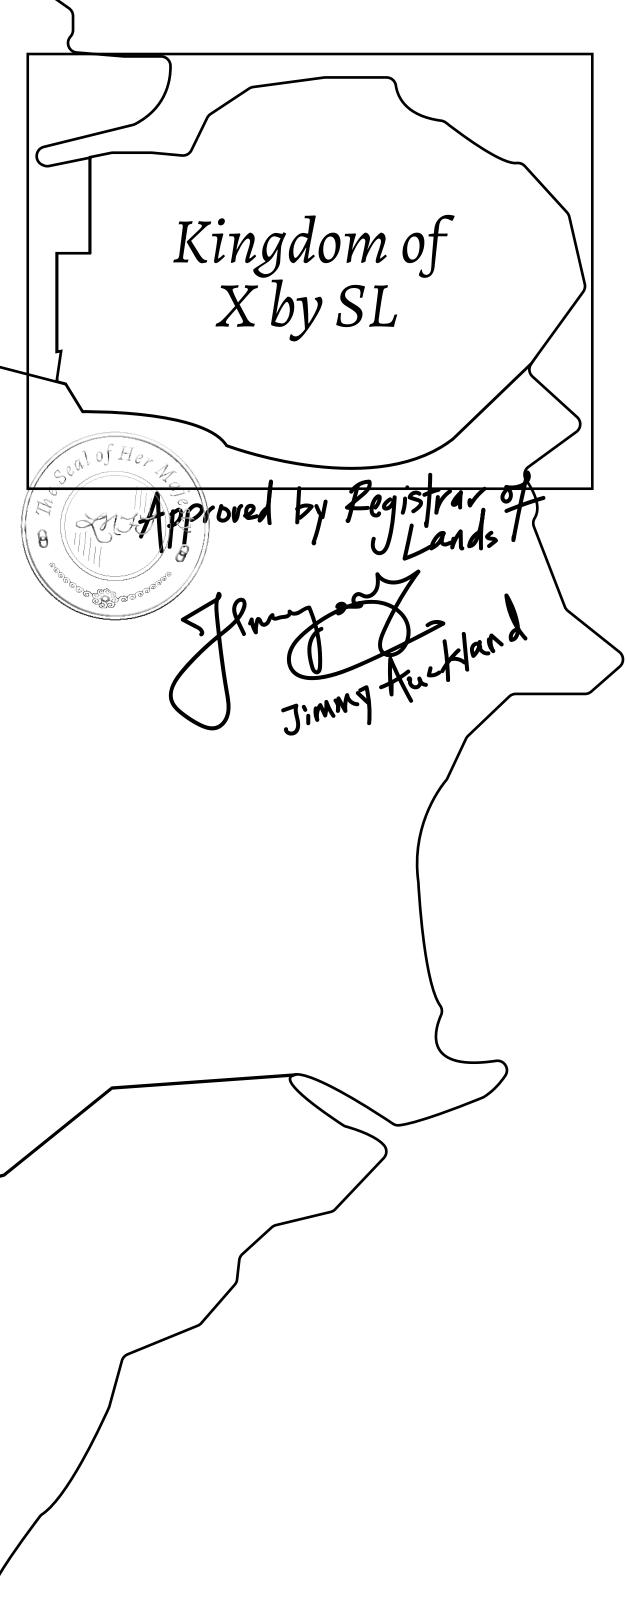

### H.M. LNFT Land Registry

ADMINISTRATIVE AREA

OWNER ENTITLEMENT

**KINGDOM O** 

Type W-XBYS NFT Stories mi

## (093)

|           |                                                                       | TITLE NUN | /BER          |
|-----------|-----------------------------------------------------------------------|-----------|---------------|
| y         |                                                                       | 094-22    |               |
| F X BY SL | ISSUED 22 November 2021                                               | Jb.J.     | SCALE 1/50000 |
|           | 5% of all X by SL sales and Sato<br>ed in LTT); Automatic invite to X | _         | -             |
| <b>\</b>  |                                                                       |           |               |
|           | UDDARY: 3.04 KM                                                       |           |               |
|           |                                                                       |           |               |