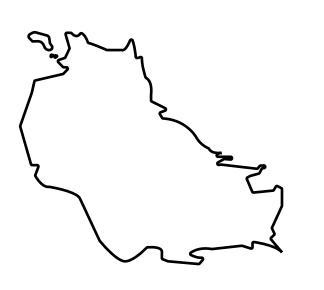

# LOOT NFT WORLD

HABN Island

 $\bigcirc$ 

Vault Atoll

Isle of Fund

The Great Empire

THE ARISTOCRATS GEOGRAPHY The richest state in Loot NFT World. Special tablets are used to COASTLINE 93.89 KM (58.34 MILES) conduct high value auctions at galas and special events. The BORDERS OCEAN, THE GREAT EMPIRE, SL aristocrats donate 7% of their earnings to the Stakers, a special HIGHEST POINT PEAK HERMES +7899 M group of people, from the Great Empire. Ever since the marriage LOWEST POINT PORT OF EXCLUSIVITY 0 M of the Sultan's daughter and the prince of X by SL, the Kingdom PLOTS 549 also donates 3% of its earnings to the Royaume De Satoshi. SCALE 1:50000 - HILL STATION X023 POINT OF INTEREST PORT OF (ARISTOCRAT'S CASTLE) EXCLUSIVITY +7899 M