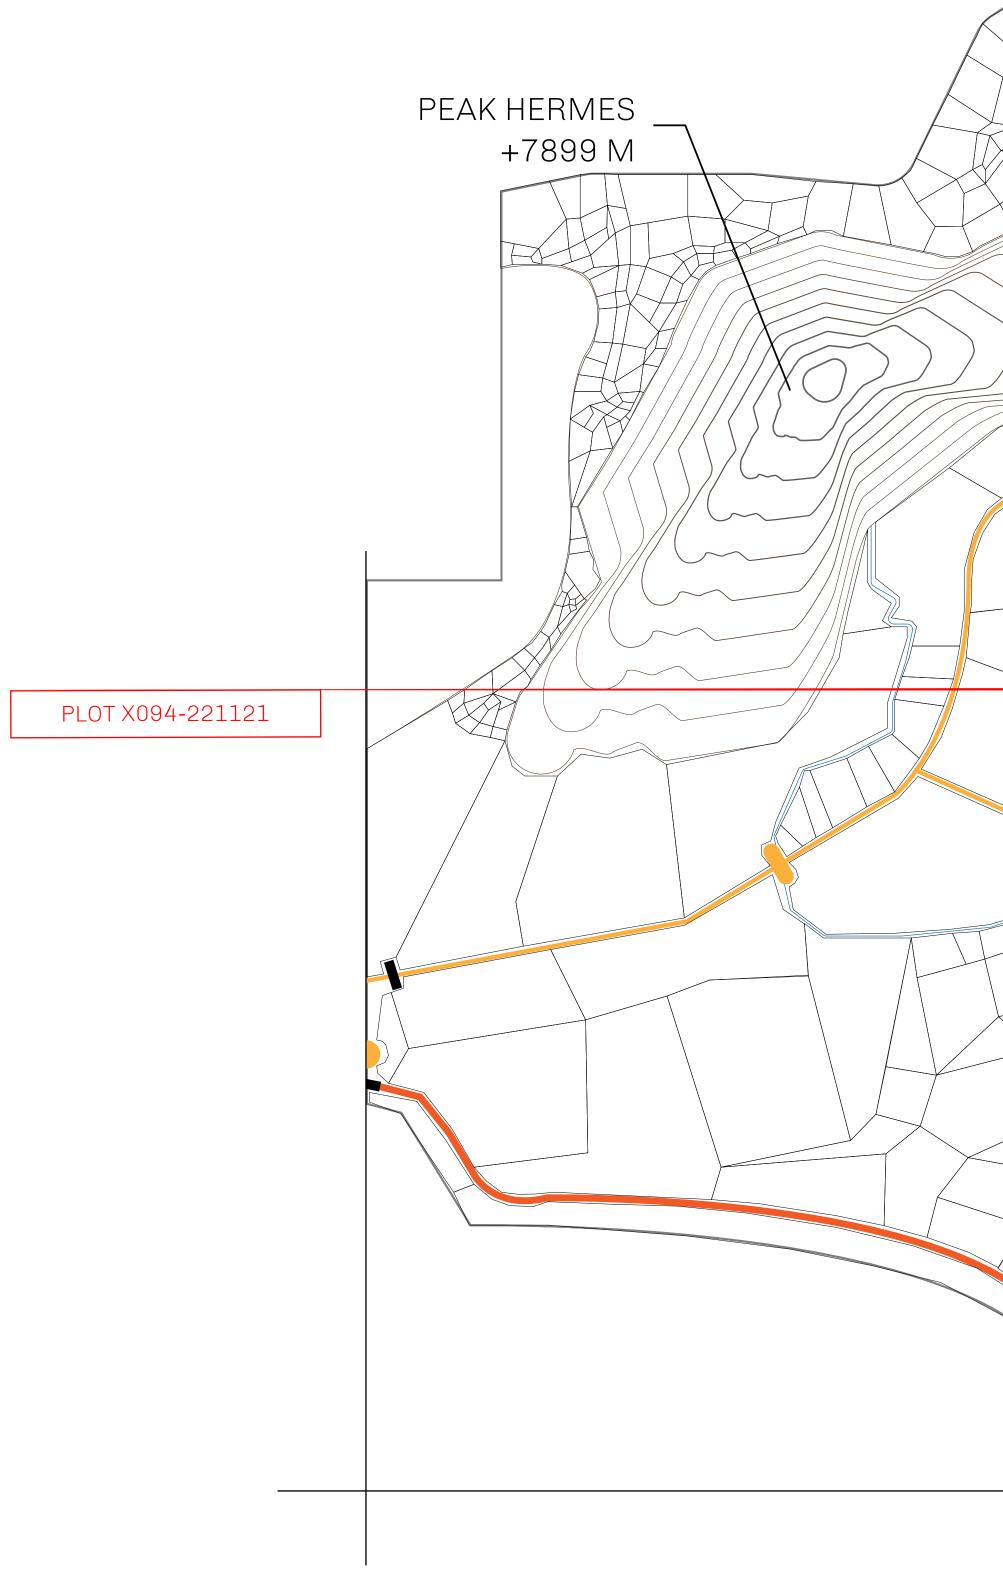

# LOOT NFT WORLD

HABN Island

 $\bigcirc$ 

Vault Atoll

Isle of Fund

The Great Empire

THE ARISTOCRATS GEOGRAPHY The richest state in Loot NFT World. Special tablets are used to COASTLINE 93.89 KM (58.34 MILES) conduct high value auctions at galas and special events. The BORDERS OCEAN, THE GREAT EMPIRE, SL aristocrats donate 7% of their earnings to the Stakers, a special HIGHEST POINT PEAK HERMES +7899 M group of people, from the Great Empire. Ever since the marriage LOWEST POINT PORT OF EXCLUSIVITY 0 M of the Sultan's daughter and the prince of X by SL, the Kingdom PLOTS 549 also donates 3% of its earnings to the Royaume De Satoshi. SCALE 1:50000 - HILL STATION X023 POINT OF INTEREST PORT OF (ARISTOCRAT'S CASTLE) EXCLUSIVITY +7899 M

## (093)

|           |                                                                       | TITLE NUN | /BER          |
|-----------|-----------------------------------------------------------------------|-----------|---------------|
| y         |                                                                       | 094-22    |               |
| F X BY SL | ISSUED 22 November 2021                                               | Jb.J.     | SCALE 1/50000 |
|           | 5% of all X by SL sales and Sato<br>ed in LTT); Automatic invite to X | _         | -             |
| <b>\</b>  |                                                                       |           |               |
|           | UDDARY: 3.04 KM                                                       |           |               |
|           |                                                                       |           |               |