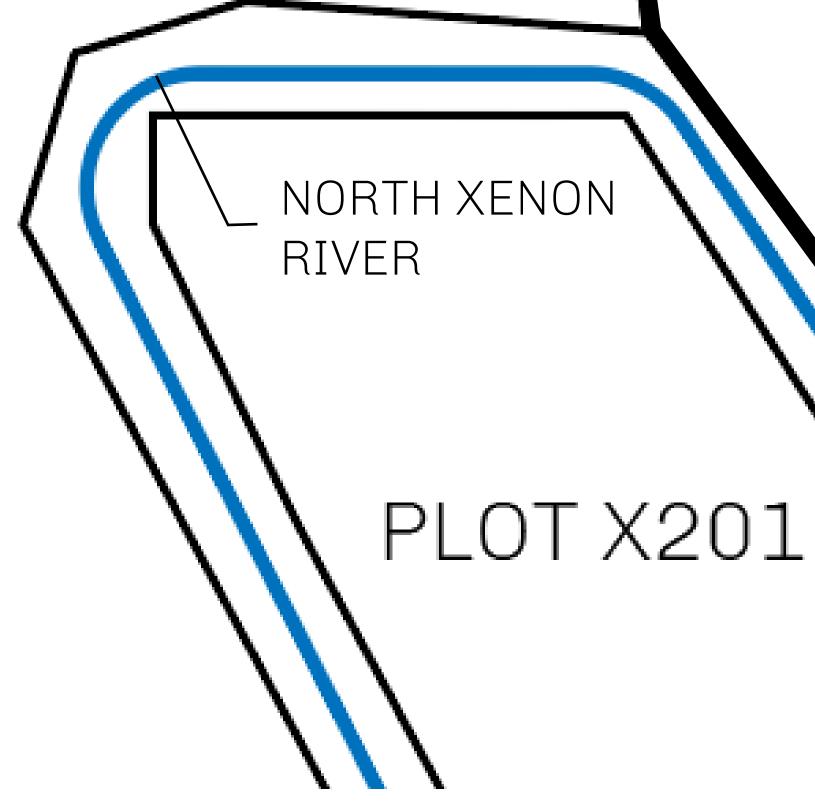

## (093)

|           |                                                                       | TITLE NUN | /BER          |
|-----------|-----------------------------------------------------------------------|-----------|---------------|
| y         |                                                                       | 094-22    |               |
| F X BY SL | ISSUED 22 November 2021                                               | Jb.J.     | SCALE 1/50000 |
|           | 5% of all X by SL sales and Sato<br>ed in LTT); Automatic invite to X | _         | -             |
| <b>\</b>  |                                                                       |           |               |
|           | UDDARY: 3.04 KM                                                       |           |               |
|           |                                                                       |           |               |