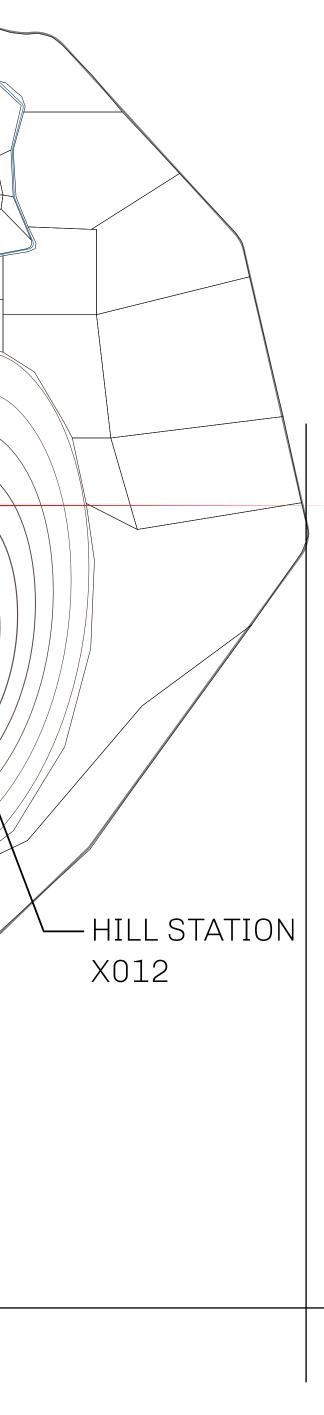

# LOOT NFT WORLD

HABN Island

 $\bigcirc$ 

Vault Atoll

Isle of Fund

The Great Empire

THE ARISTOCRATS GEOGRAPHY The richest state in Loot NFT World. Special tablets are used to COASTLINE 93.89 KM (58.34 MILES) conduct high value auctions at galas and special events. The BORDERS OCEAN, THE GREAT EMPIRE, SL aristocrats donate 7% of their earnings to the Stakers, a special HIGHEST POINT PEAK HERMES +7899 M group of people, from the Great Empire. Ever since the marriage LOWEST POINT PORT OF EXCLUSIVITY 0 M of the Sultan's daughter and the prince of X by SL, the Kingdom PLOTS 549 also donates 3% of its earnings to the Royaume De Satoshi. SCALE 1:50000 - HILL STATION X023 POINT OF INTEREST PORT OF (ARISTOCRAT'S CASTLE) EXCLUSIVITY +7899 M