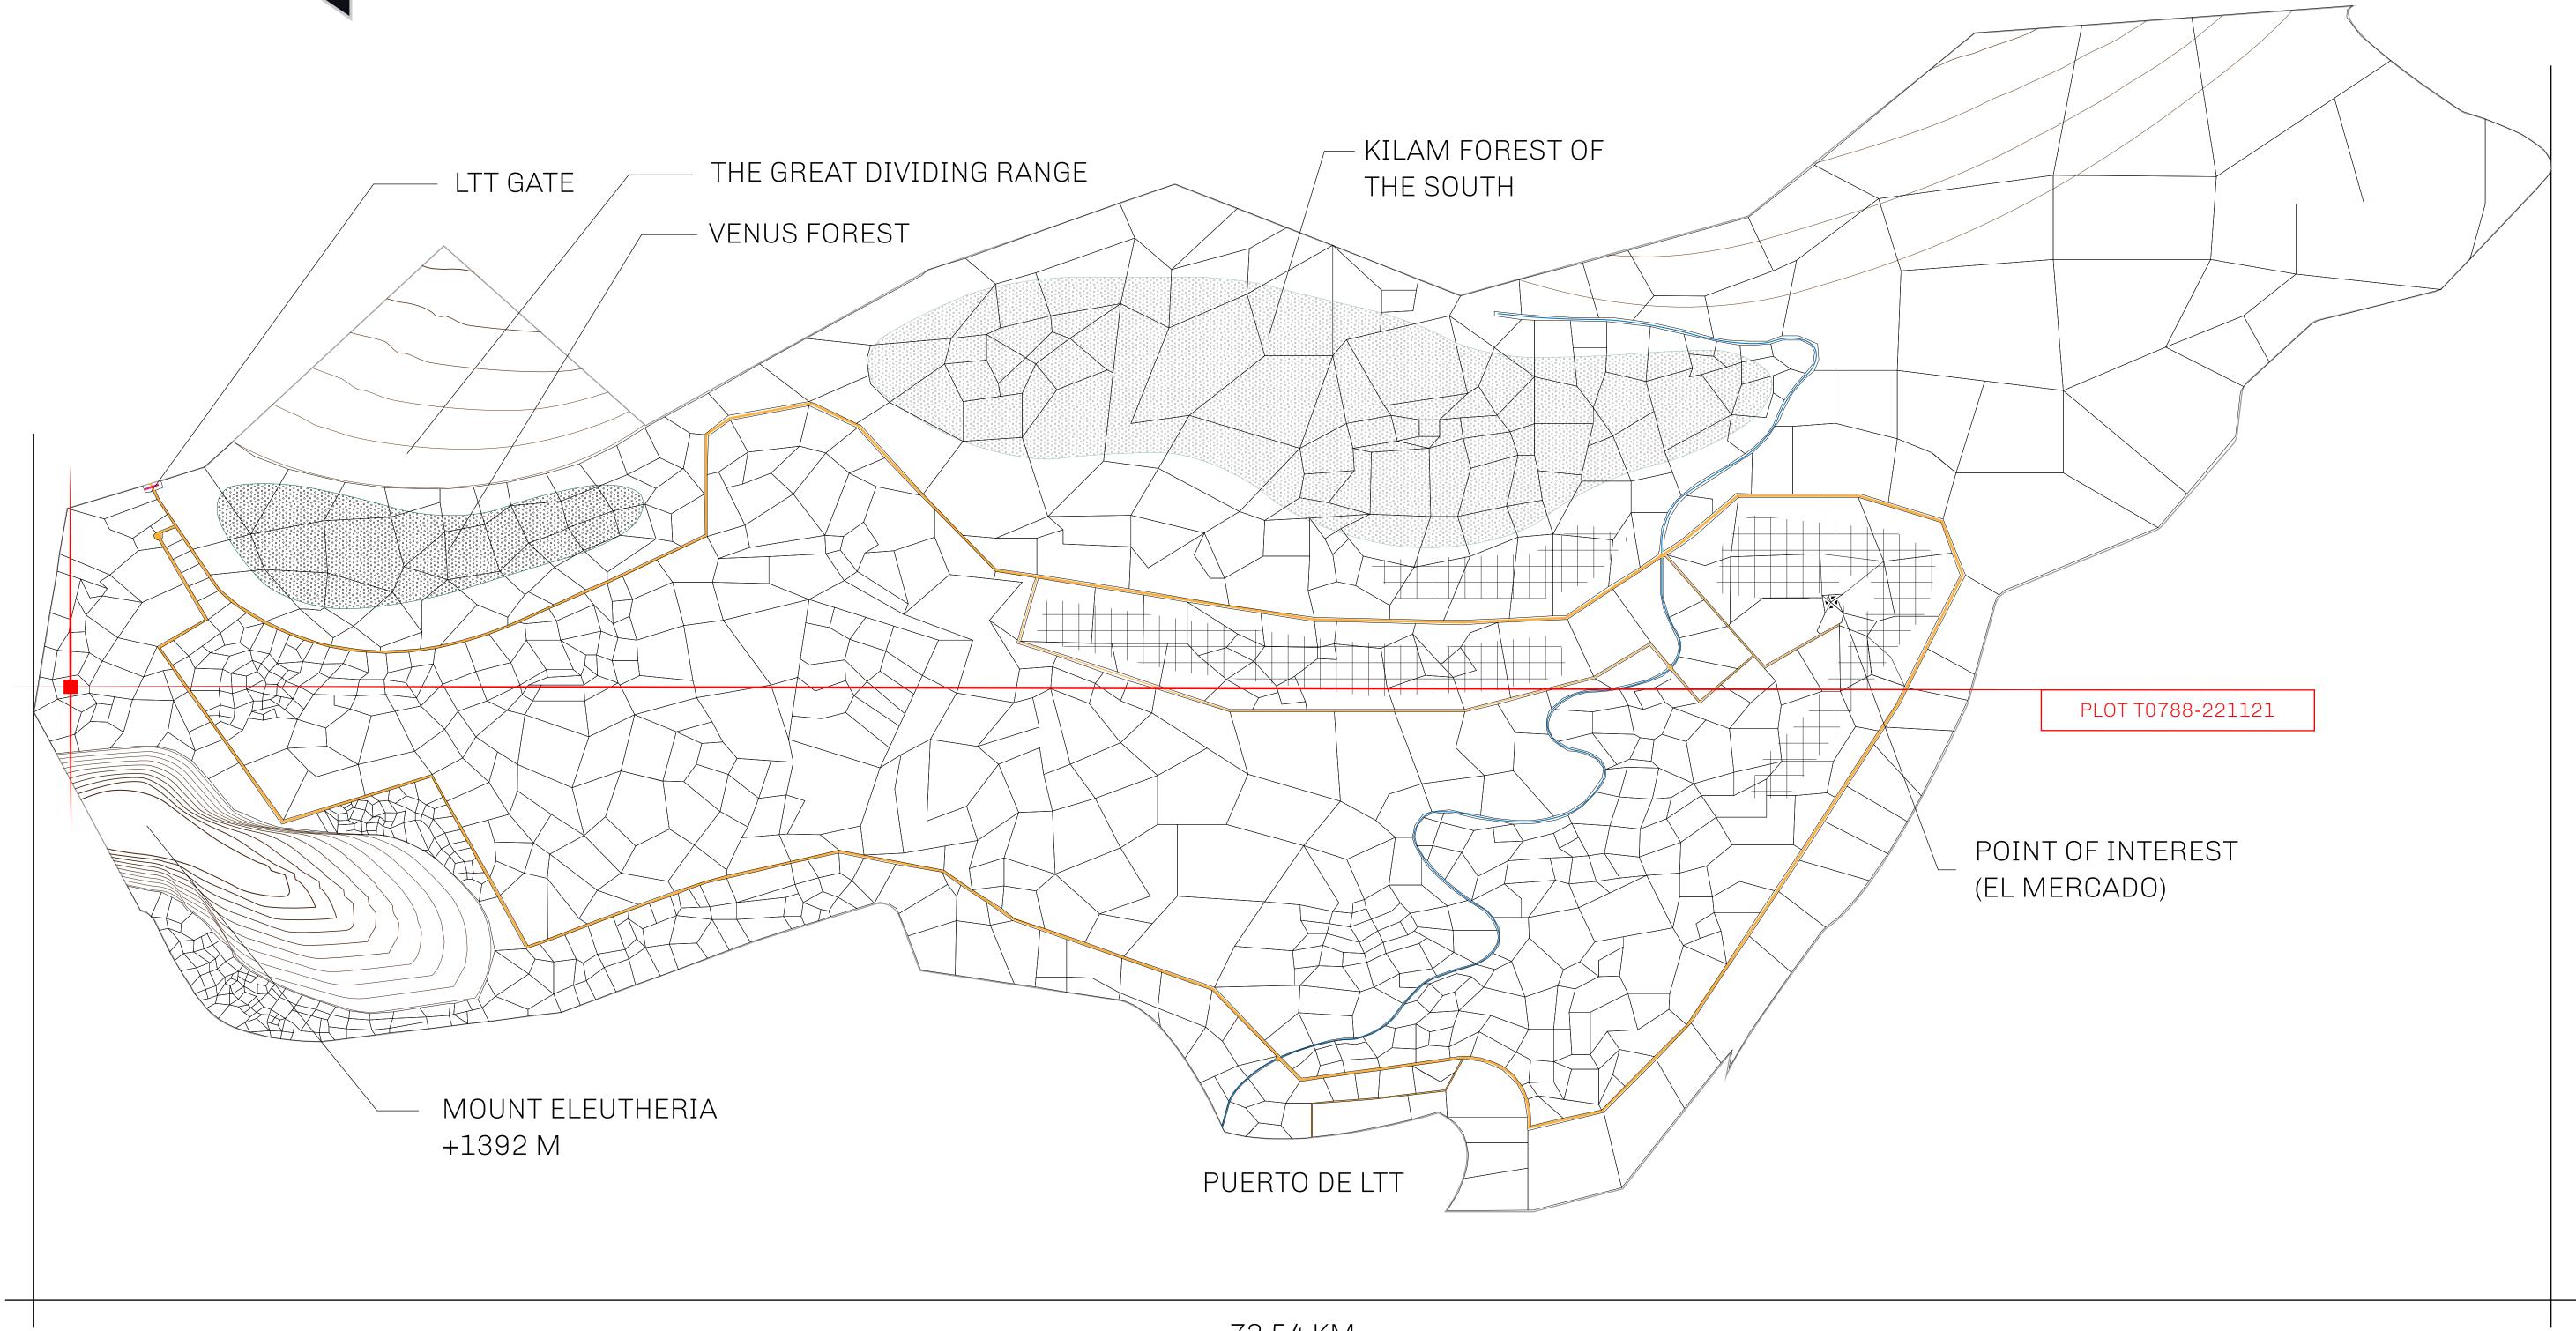

## GEOGRAPHY

COASTLINE BORDERS HIGHEST POINT LOWEST POINT PLOTS SCALE

193.03 KM (119.94 MILES) OCEAN, THE GREAT EMPIRE MT ELEUTHERIA +1392 M PUERTO DE LTT 0 M

1045 1:50000

## H.M. LNFT Land Registry

TITLE NUMBER

T0788-221121

ADMINISTRATIVE AREA

TERRITORIO LTT ST

ISSUED 22 November 2021

SCALE **1/50000** 

Type W-T: Share of 0.1% of all BUN sales (rewarded in Credits) plus 1% of all LTT redeemed based on OWNER ENTITLEMENT number of NFT Stories minted; Mint 4 NFT Stories

PL0TT078 BOUNDARY: 2.94 KM 0787 PL0TT0782