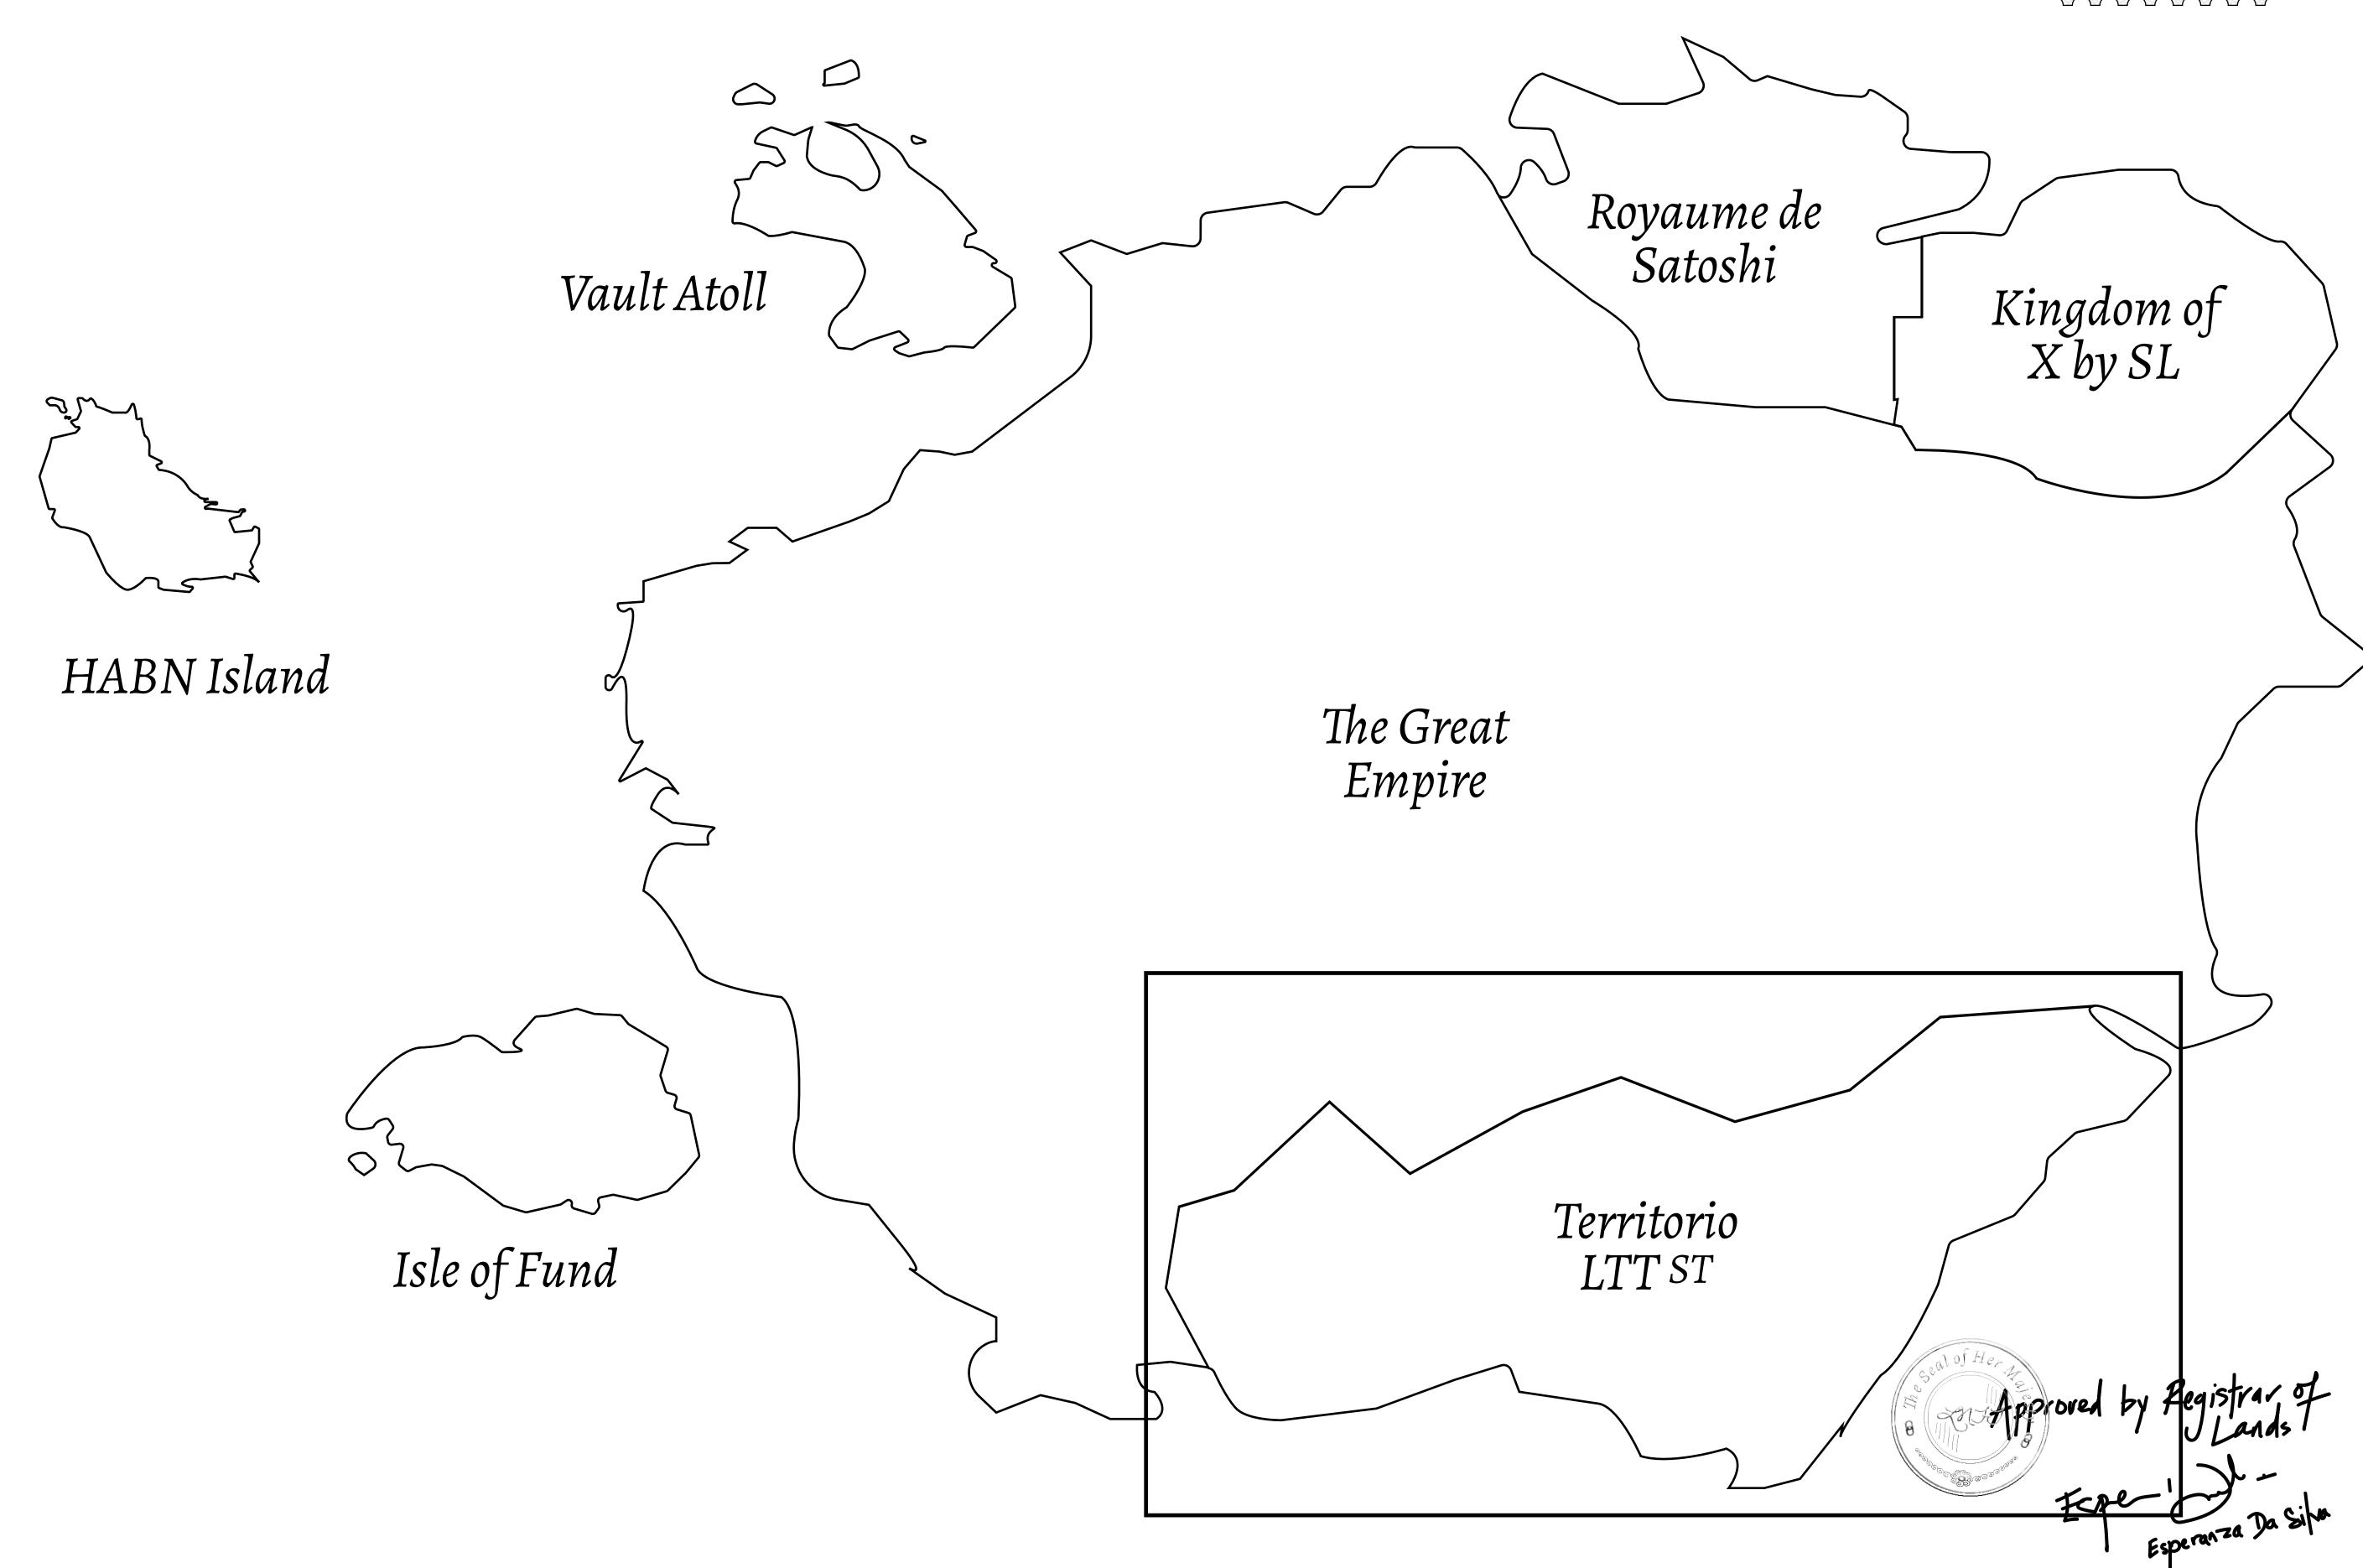

## THE SPANISH ARMADA

The most flamboyant of all of the states, this Spanish-speaking territory houses a clash of cultures. From the LTT trades in the El Mercado district to the solicitations for invites to the Great Empire, and even the traveling Caravans, it is a transient place; people are always on the move on the way to the Great Empire or a trek through the Dividing Range to the Royaume De Satoshi. Commerce uses derivations of LTT such as LTTE, LTTB, and LTTC.

## GEOGRAPHY

COASTLINE BORDERS HIGHEST POINT LOWEST POINT PLOTS SCALE

193.03 KM (119.94 MILES) OCEAN, THE GREAT EMPIRE MT ELEUTHERIA +1392 M PUERTO DE LTT 0 M

1045 1:50000

## H.M. LNFT Land Registry

TITLE NUMBER

T0788-221121

ADMINISTRATIVE AREA

TERRITORIO LTT ST

ISSUED 22 November 2021

SCALE **1/50000** 

Type W-T: Share of 0.1% of all BUN sales (rewarded in Credits) plus 1% of all LTT redeemed based on OWNER ENTITLEMENT number of NFT Stories minted; Mint 4 NFT Stories

PL0TT078 BOUNDARY: 2.94 KM 0787 PL0TT0782