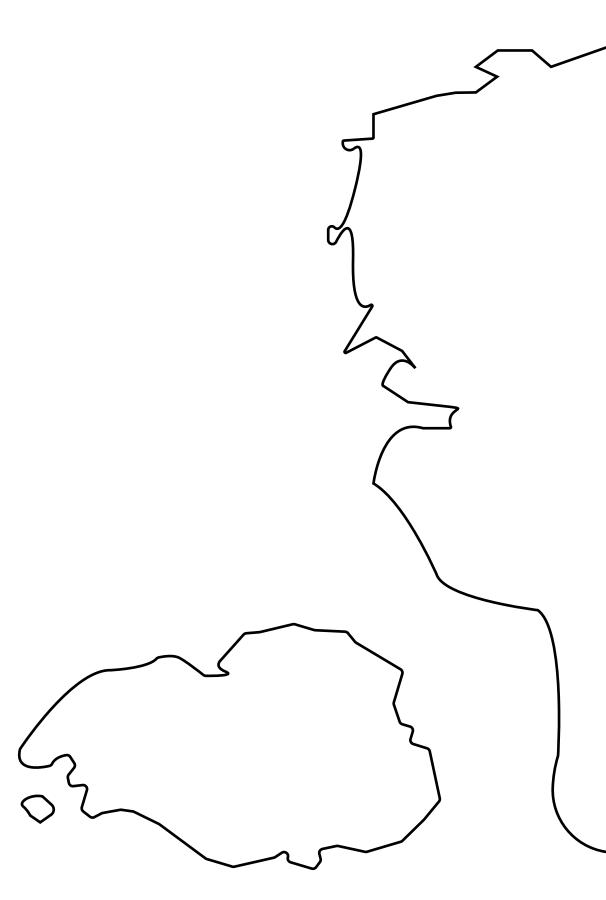

# PLOT T1044 BOUNDARY: 5.32 KM

**OFFICIAL PERSPECTIVE SHEET FOR FILING** Indicate vantage point for each drawing. Copy and mark each sheet required prior to filing.

Guide - Vantage point should be indicated as shown in the diagram: