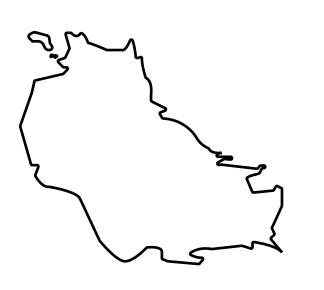

# PLOT T1044 BOUNDARY: 5.32 KM

**OFFICIAL PERSPECTIVE SHEET FOR FILING** Indicate vantage point for each drawing. Copy and mark each sheet required prior to filing.

Guide - Vantage point should be indicated as shown in the diagram: