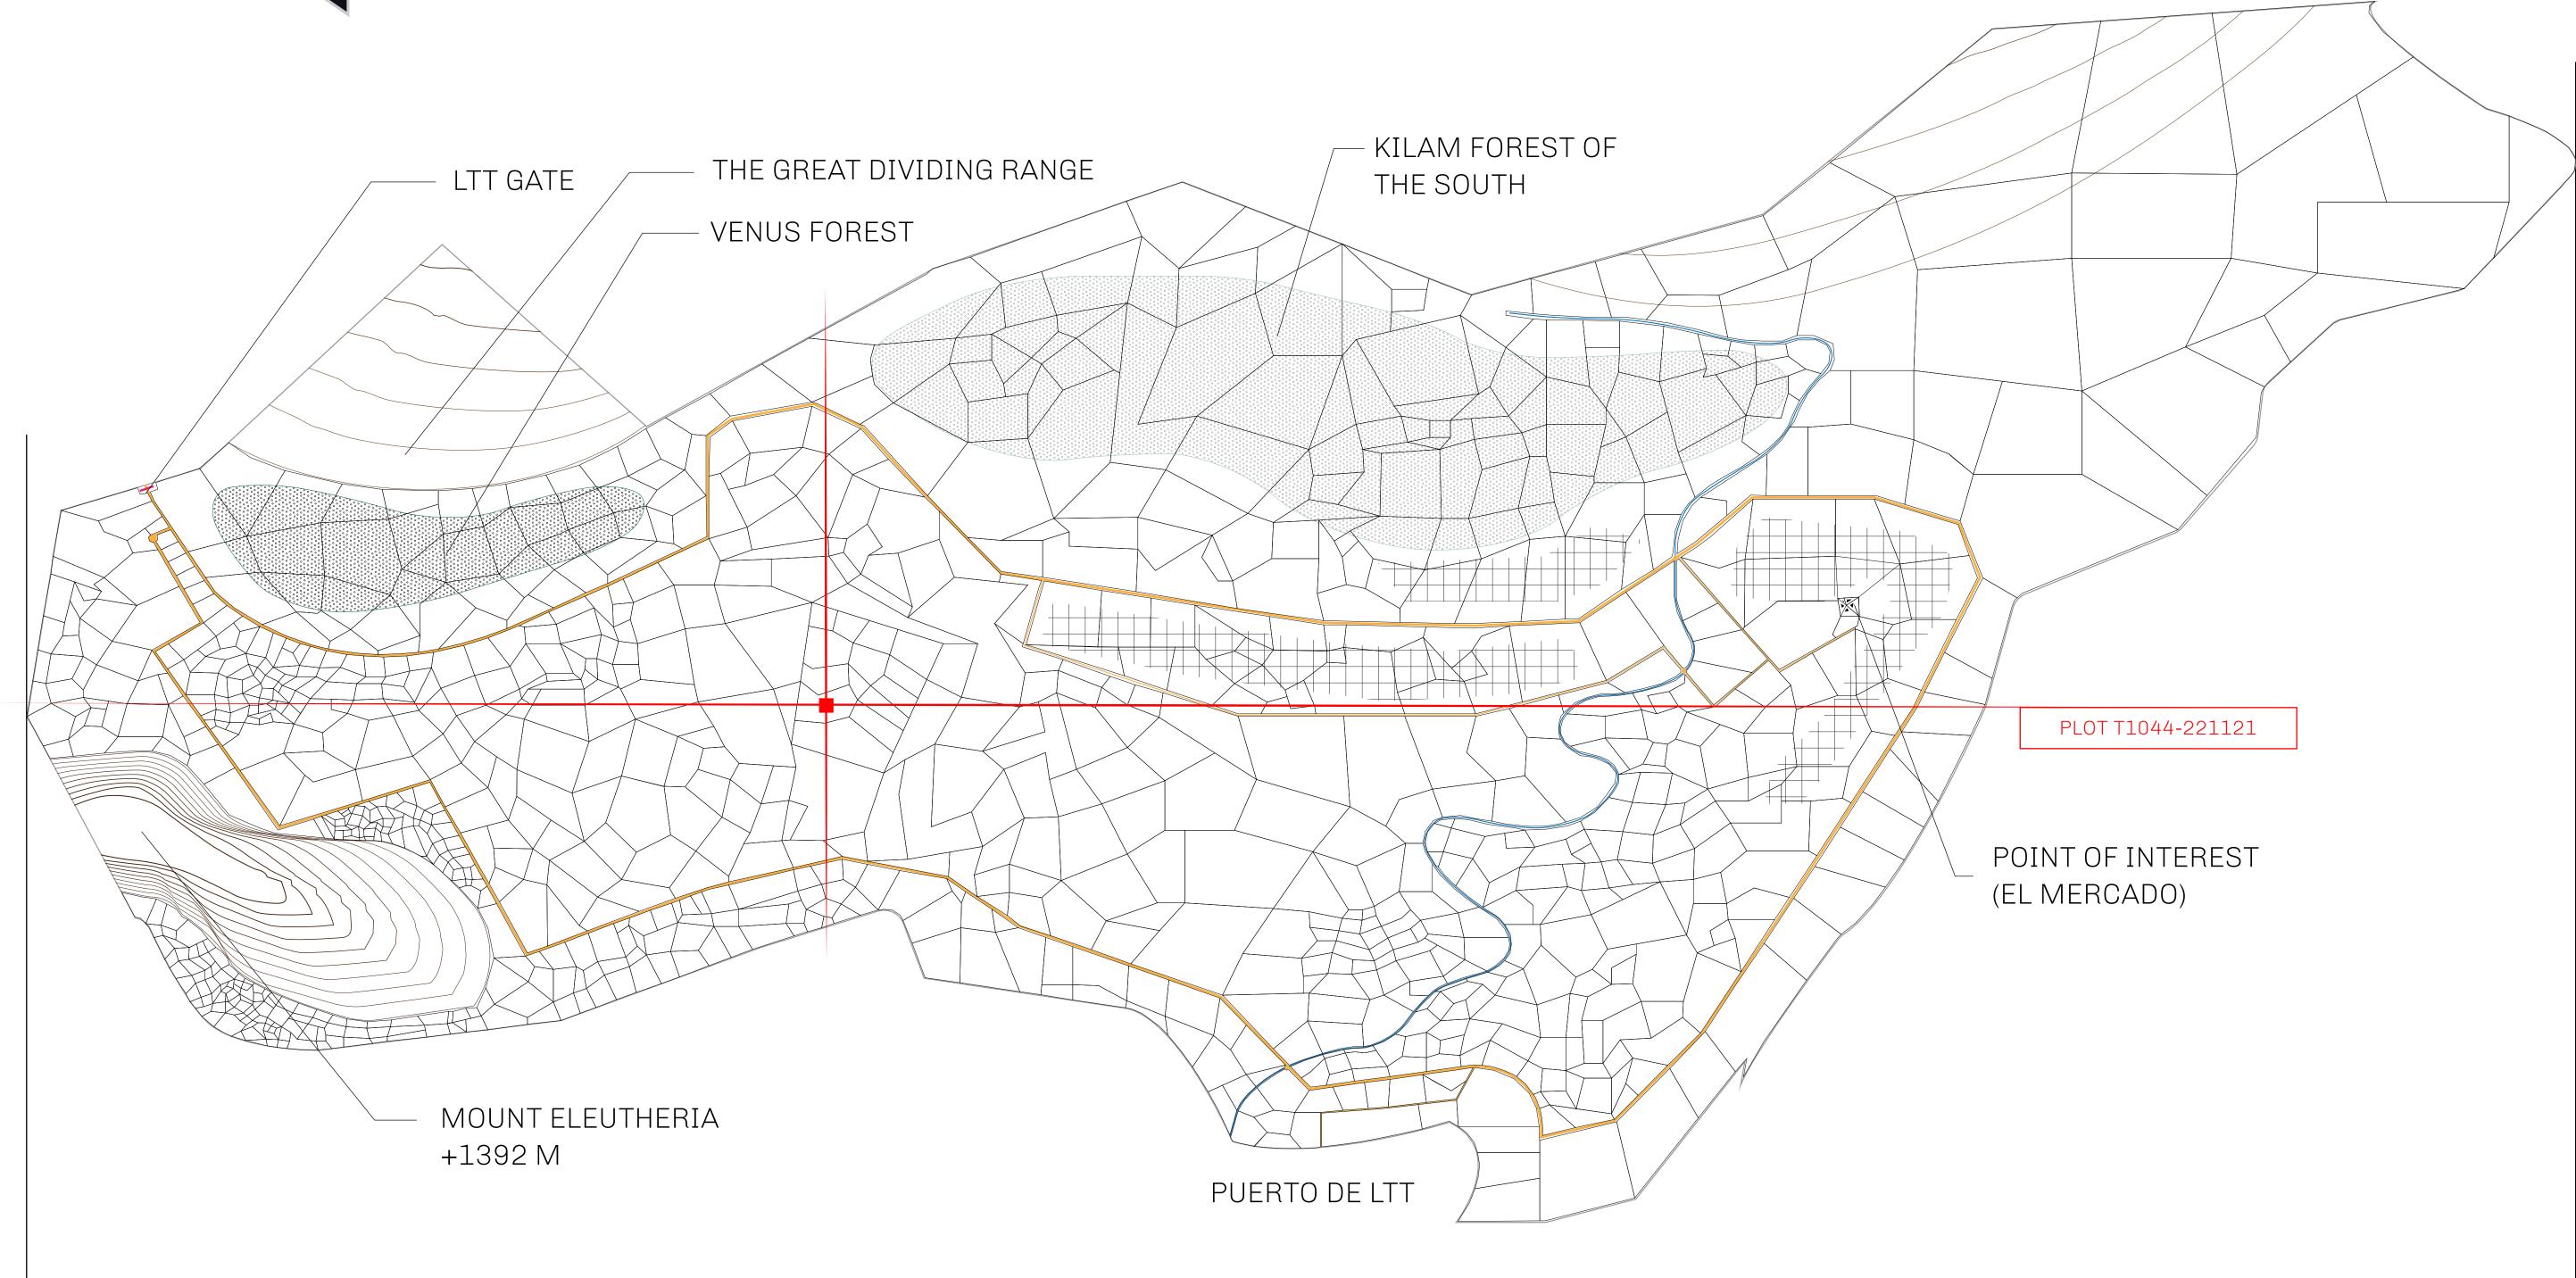

#### GEOGRAPHY

COASTLINE BORDERS HIGHEST POINT LOWEST POINT PLOTS SCALE

193.03 KM (119.94 MILES) OCEAN, THE GREAT EMPIRE MT ELEUTHERIA +1392 M PUERTO DE LTT O M 1045 1:50000

73.54 KM

### - T0980

|          | TITLE NUMBER<br><b>T1044-221121</b> |               |
|----------|-------------------------------------|---------------|
| У<br>У   |                                     |               |
| O LTT ST | ISSUED 22 November 2021             | SCALE 1/50000 |

# PLOT T1044 BOUNDARY: 5.32 KM

**OFFICIAL PERSPECTIVE SHEET FOR FILING** Indicate vantage point for each drawing. Copy and mark each sheet required prior to filing.

Guide - Vantage point should be indicated as shown in the diagram: