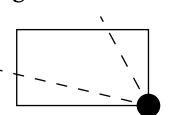

# PLOT T1044 BOUNDARY: 5.32 KM

**OFFICIAL PERSPECTIVE SHEET FOR FILING** Indicate vantage point for each drawing. Copy and mark each sheet required prior to filing.

Guide - Vantage point should be indicated as shown in the diagram: