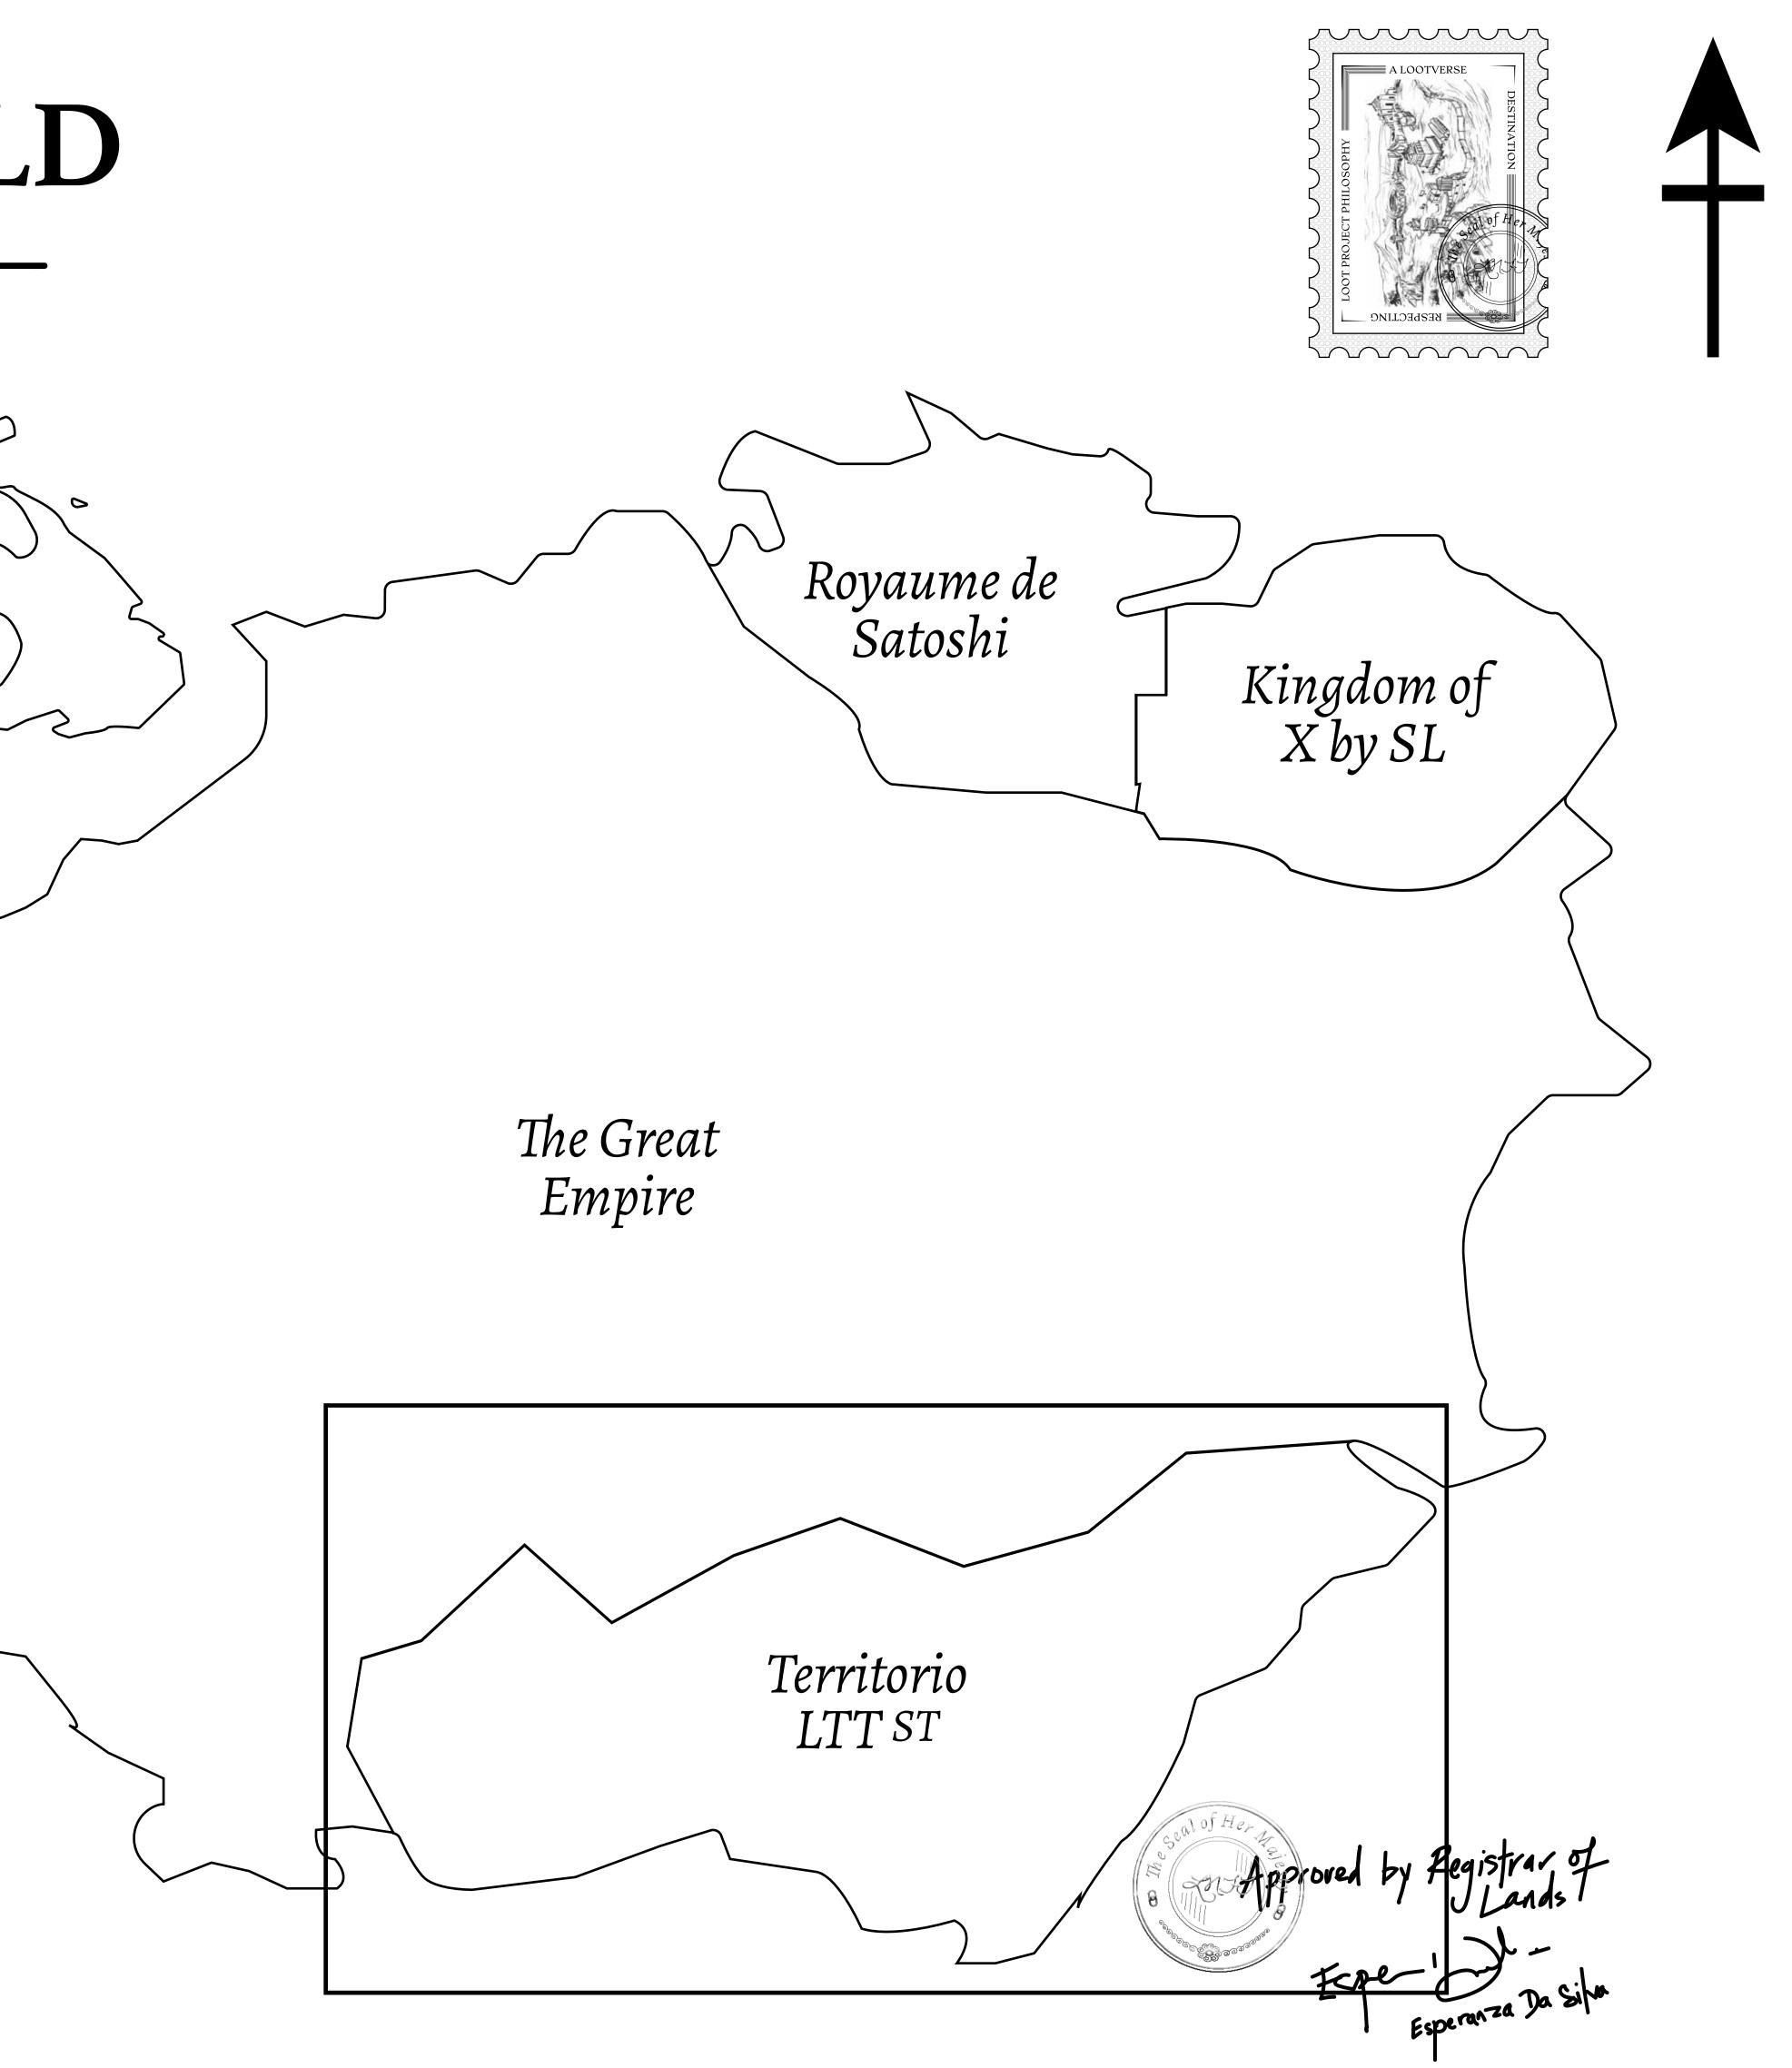

#### THE SPANISH ARMADA

The most flamboyant of all of the states, this Spanish-speaking territory houses a clash of cultures. From the LTT trades in the El Mercado district to the solicitations for invites to the Great Empire, and even the traveling Caravans, it is a transient place; people are always on the move on the way to the Great Empire or a trek through the Dividing Range to the Royaume De Satoshi. Commerce uses derivations of LTT such as LTTE, LTTB, and LTTC.

#### GEOGRAPHY

COASTLINE BORDERS HIGHEST POINT LOWEST POINT PLOTS SCALE

193.03 KM (119.94 MILES) OCEAN, THE GREAT EMPIRE MT ELEUTHERIA +1392 M PUERTO DE LTT O M 1045 1:50000

73.54 KM

### H.M. LNFT Land Registry

ADMINISTRATIVE AREA

OWNER ENTITLEMENT

**TERRITORIO LTT ST** 

Type W-T: Share of 0.1% of all BUN sales (rewarded in Credits) plus 1% of all LTT redeemed based on number of NFT Stories minted; Mint 4 NFT Stories