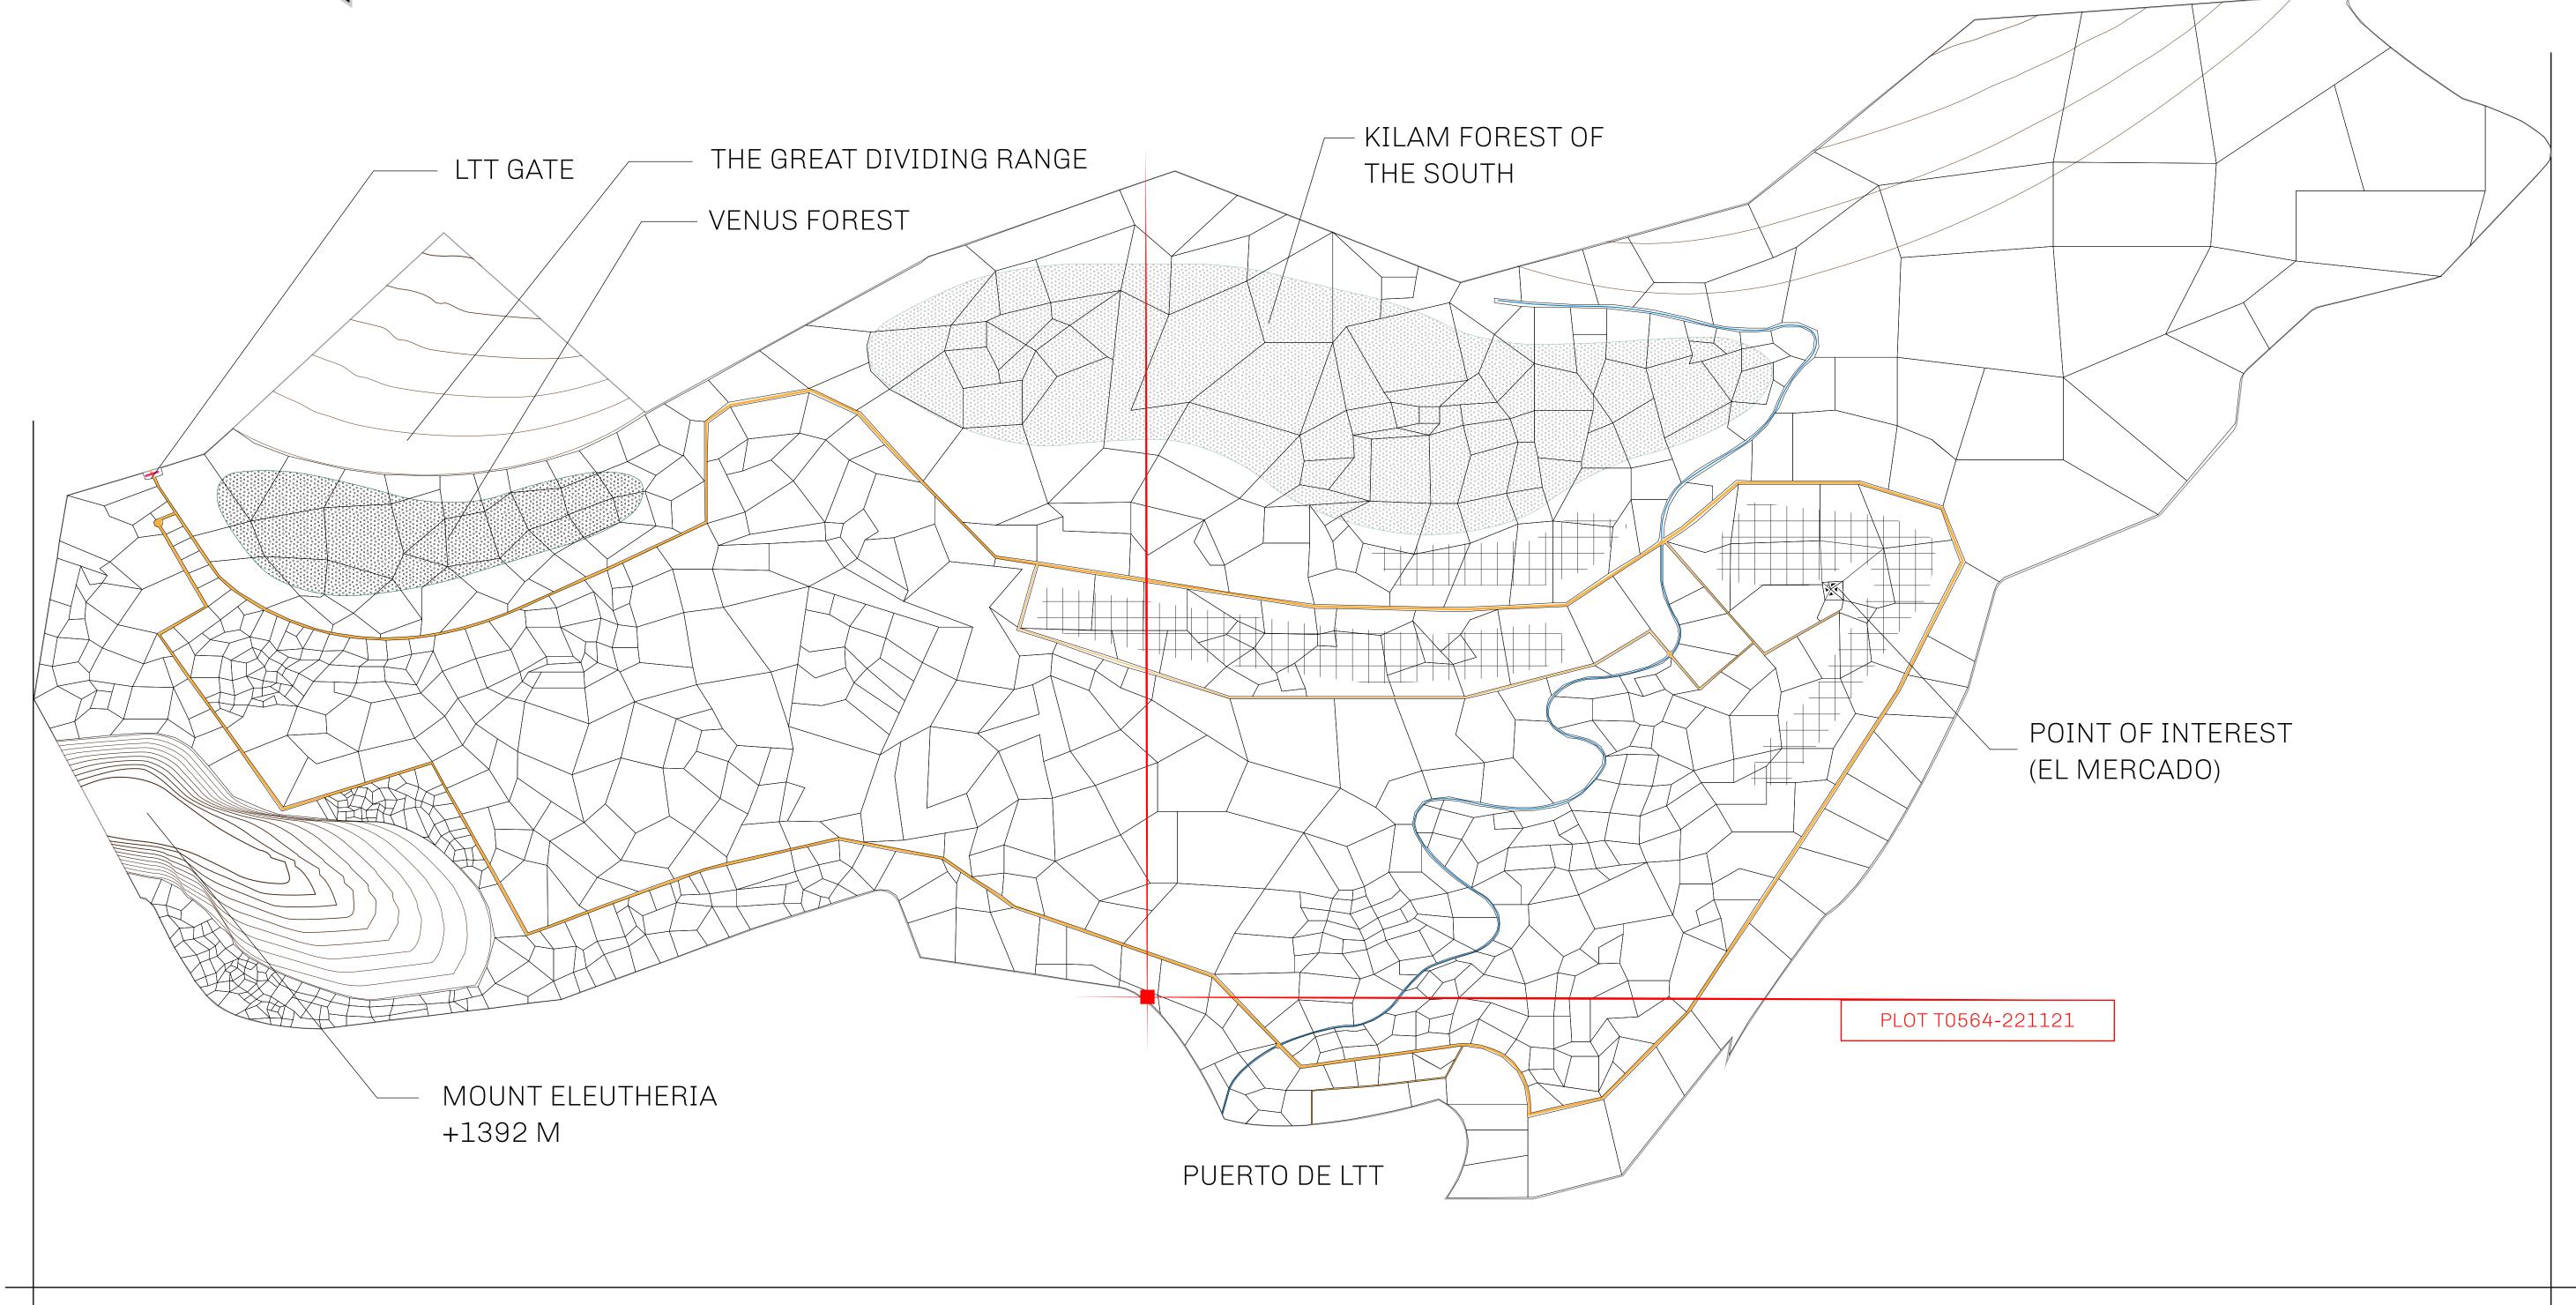

#### THE SPANISH ARMADA

The most flamboyant of all of the states, this Spanish-speaking territory houses a clash of cultures. From the LTT trades in the El Mercado district to the solicitations for invites to the Great Empire, and even the traveling Caravans, it is a transient place; people are always on the move on the way to the Great Empire or a trek through the Dividing Range to the Royaume De Satoshi. Commerce uses derivations of LTT such as LTTE, LTTB, and LTTC.

#### GEOGRAPHY

COASTLINE
BORDERS
HIGHEST POINT
LOWEST POINT
PLOTS
SCALE

193.03 KM (119.94 MILES)
OCEAN, THE GREAT EMPIRE
MT ELEUTHERIA +1392 M
PUERTO DE LTT 0 M

1045

1:50000

BOUNDARY: 1.19 KM