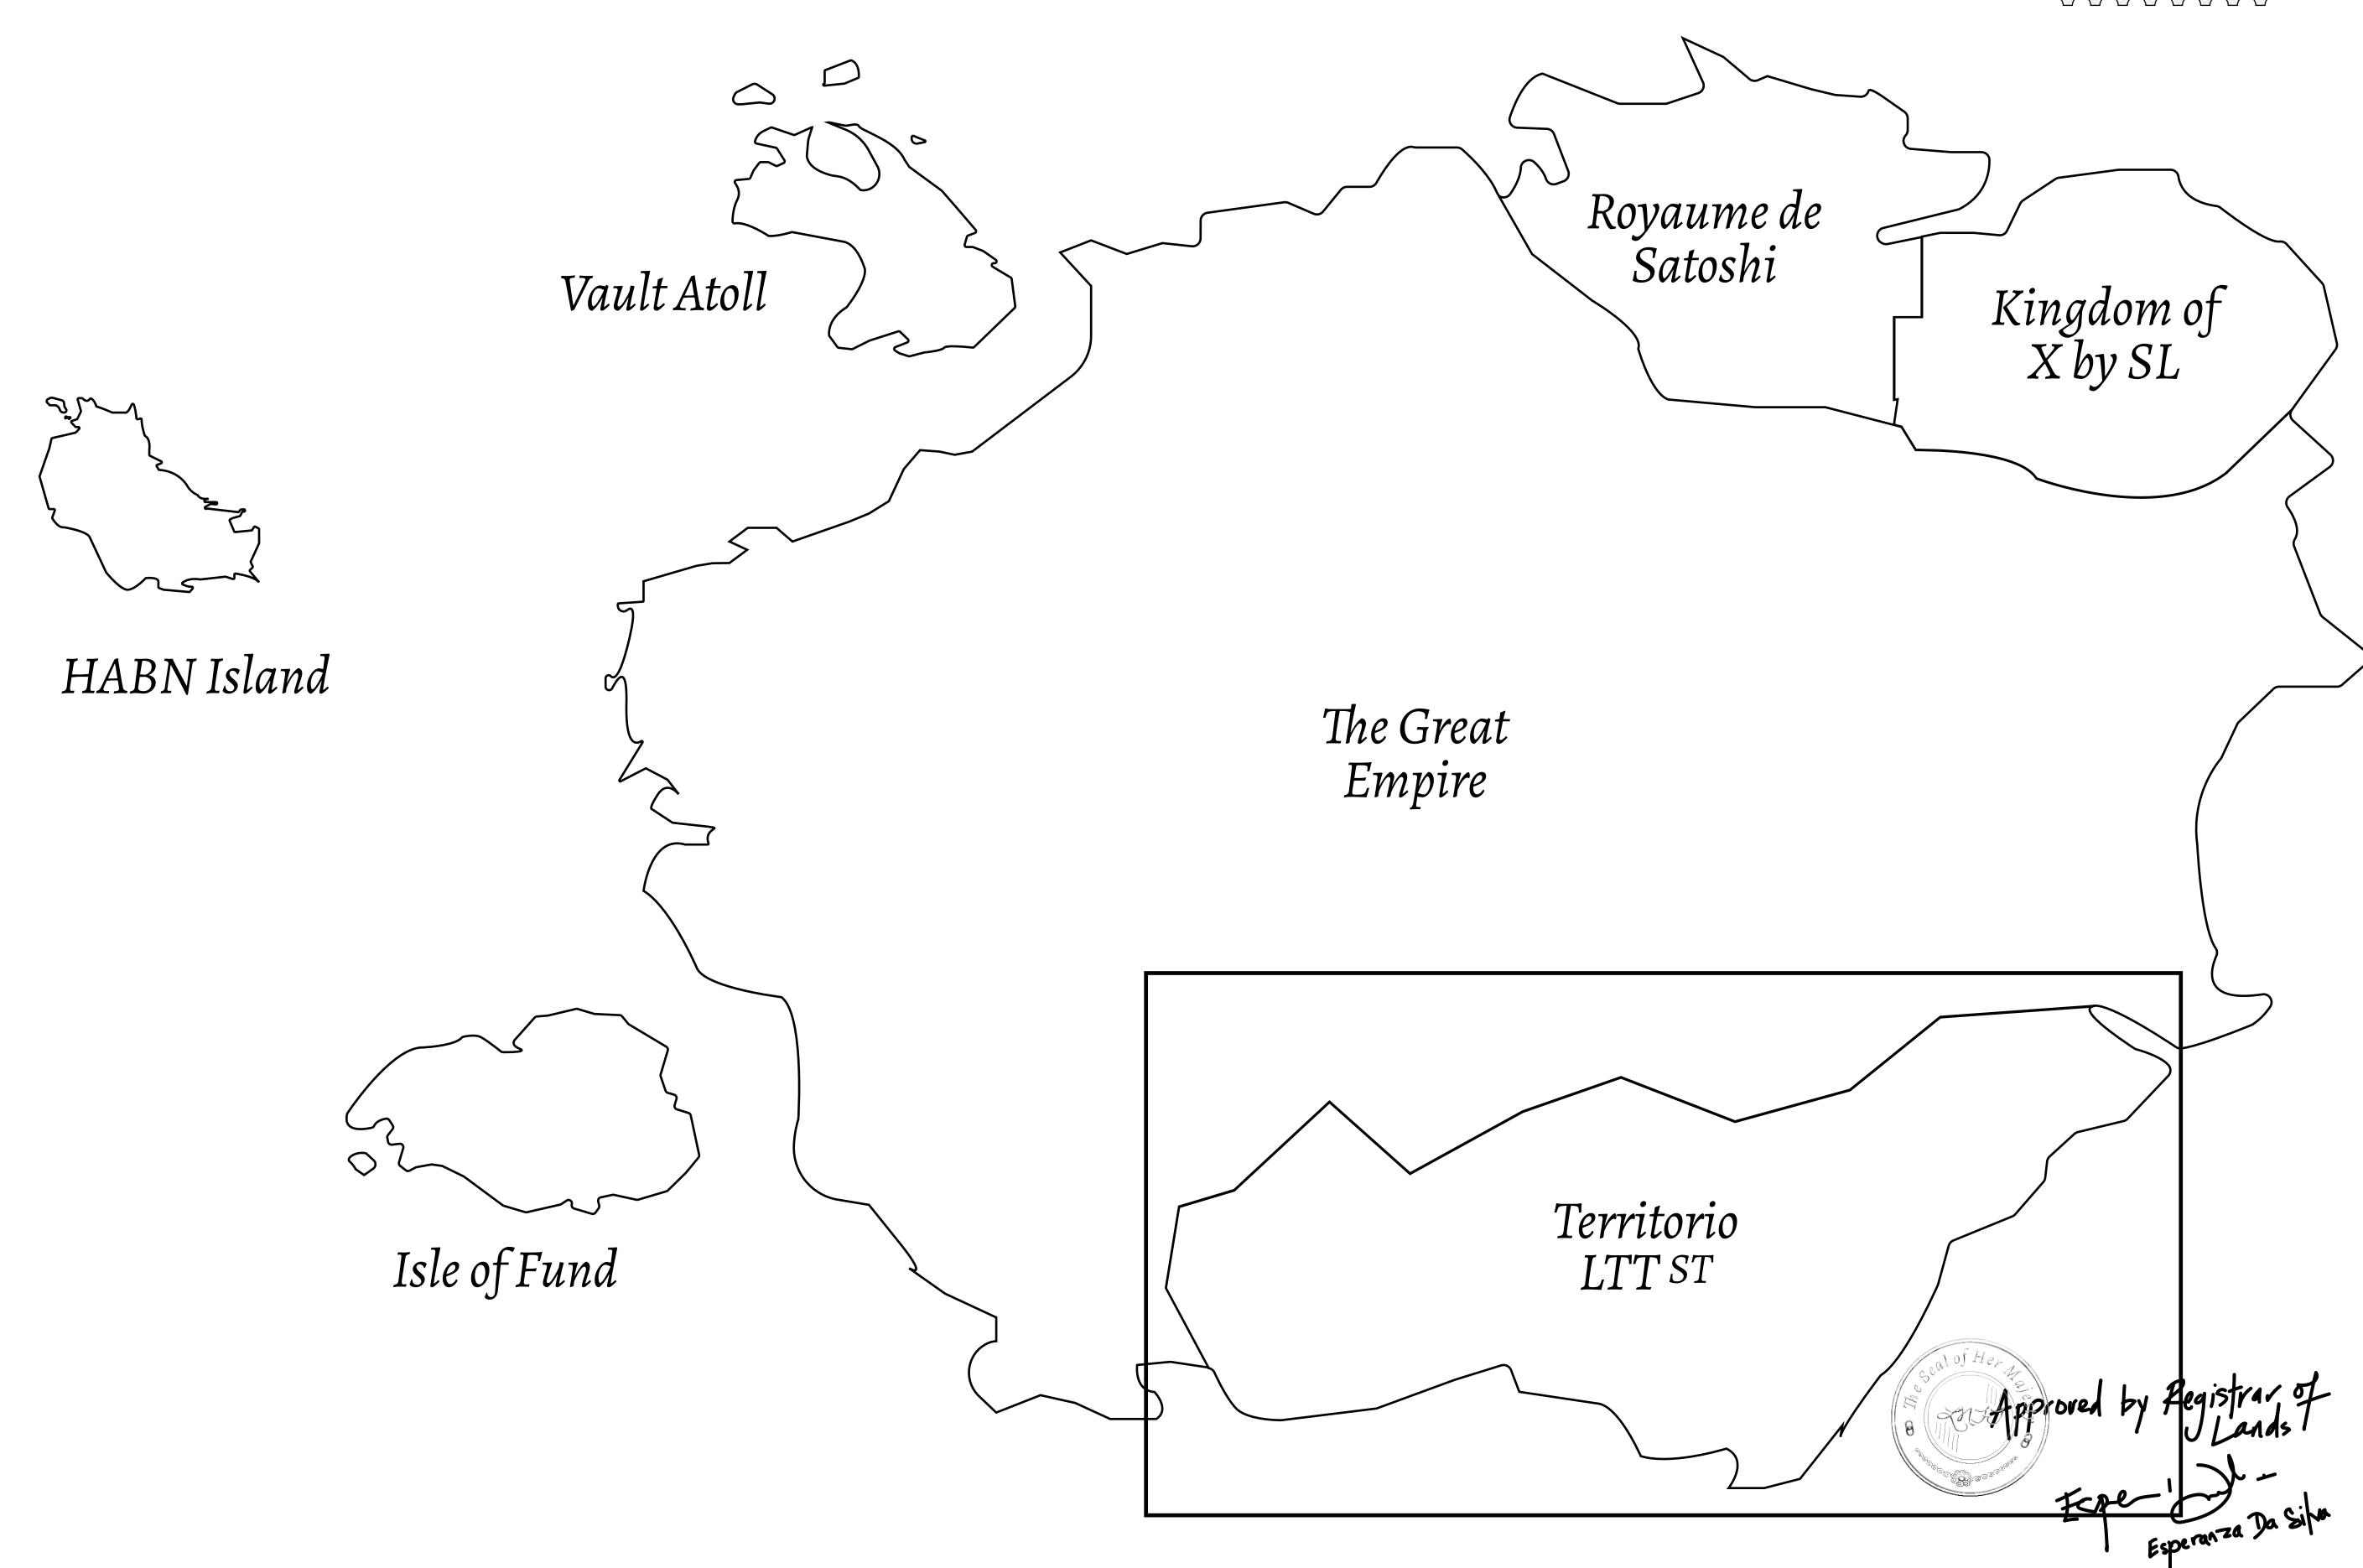

#### GEOGRAPHY

COASTLINE
BORDERS
HIGHEST POINT
LOWEST POINT
PLOTS
SCALE

193.03 KM (119.94 MILES)
OCEAN, THE GREAT EMPIRE
MT ELEUTHERIA +1392 M
PUERTO DE LTT 0 M

1045

1:50000

BOUNDARY: 1.19 KM