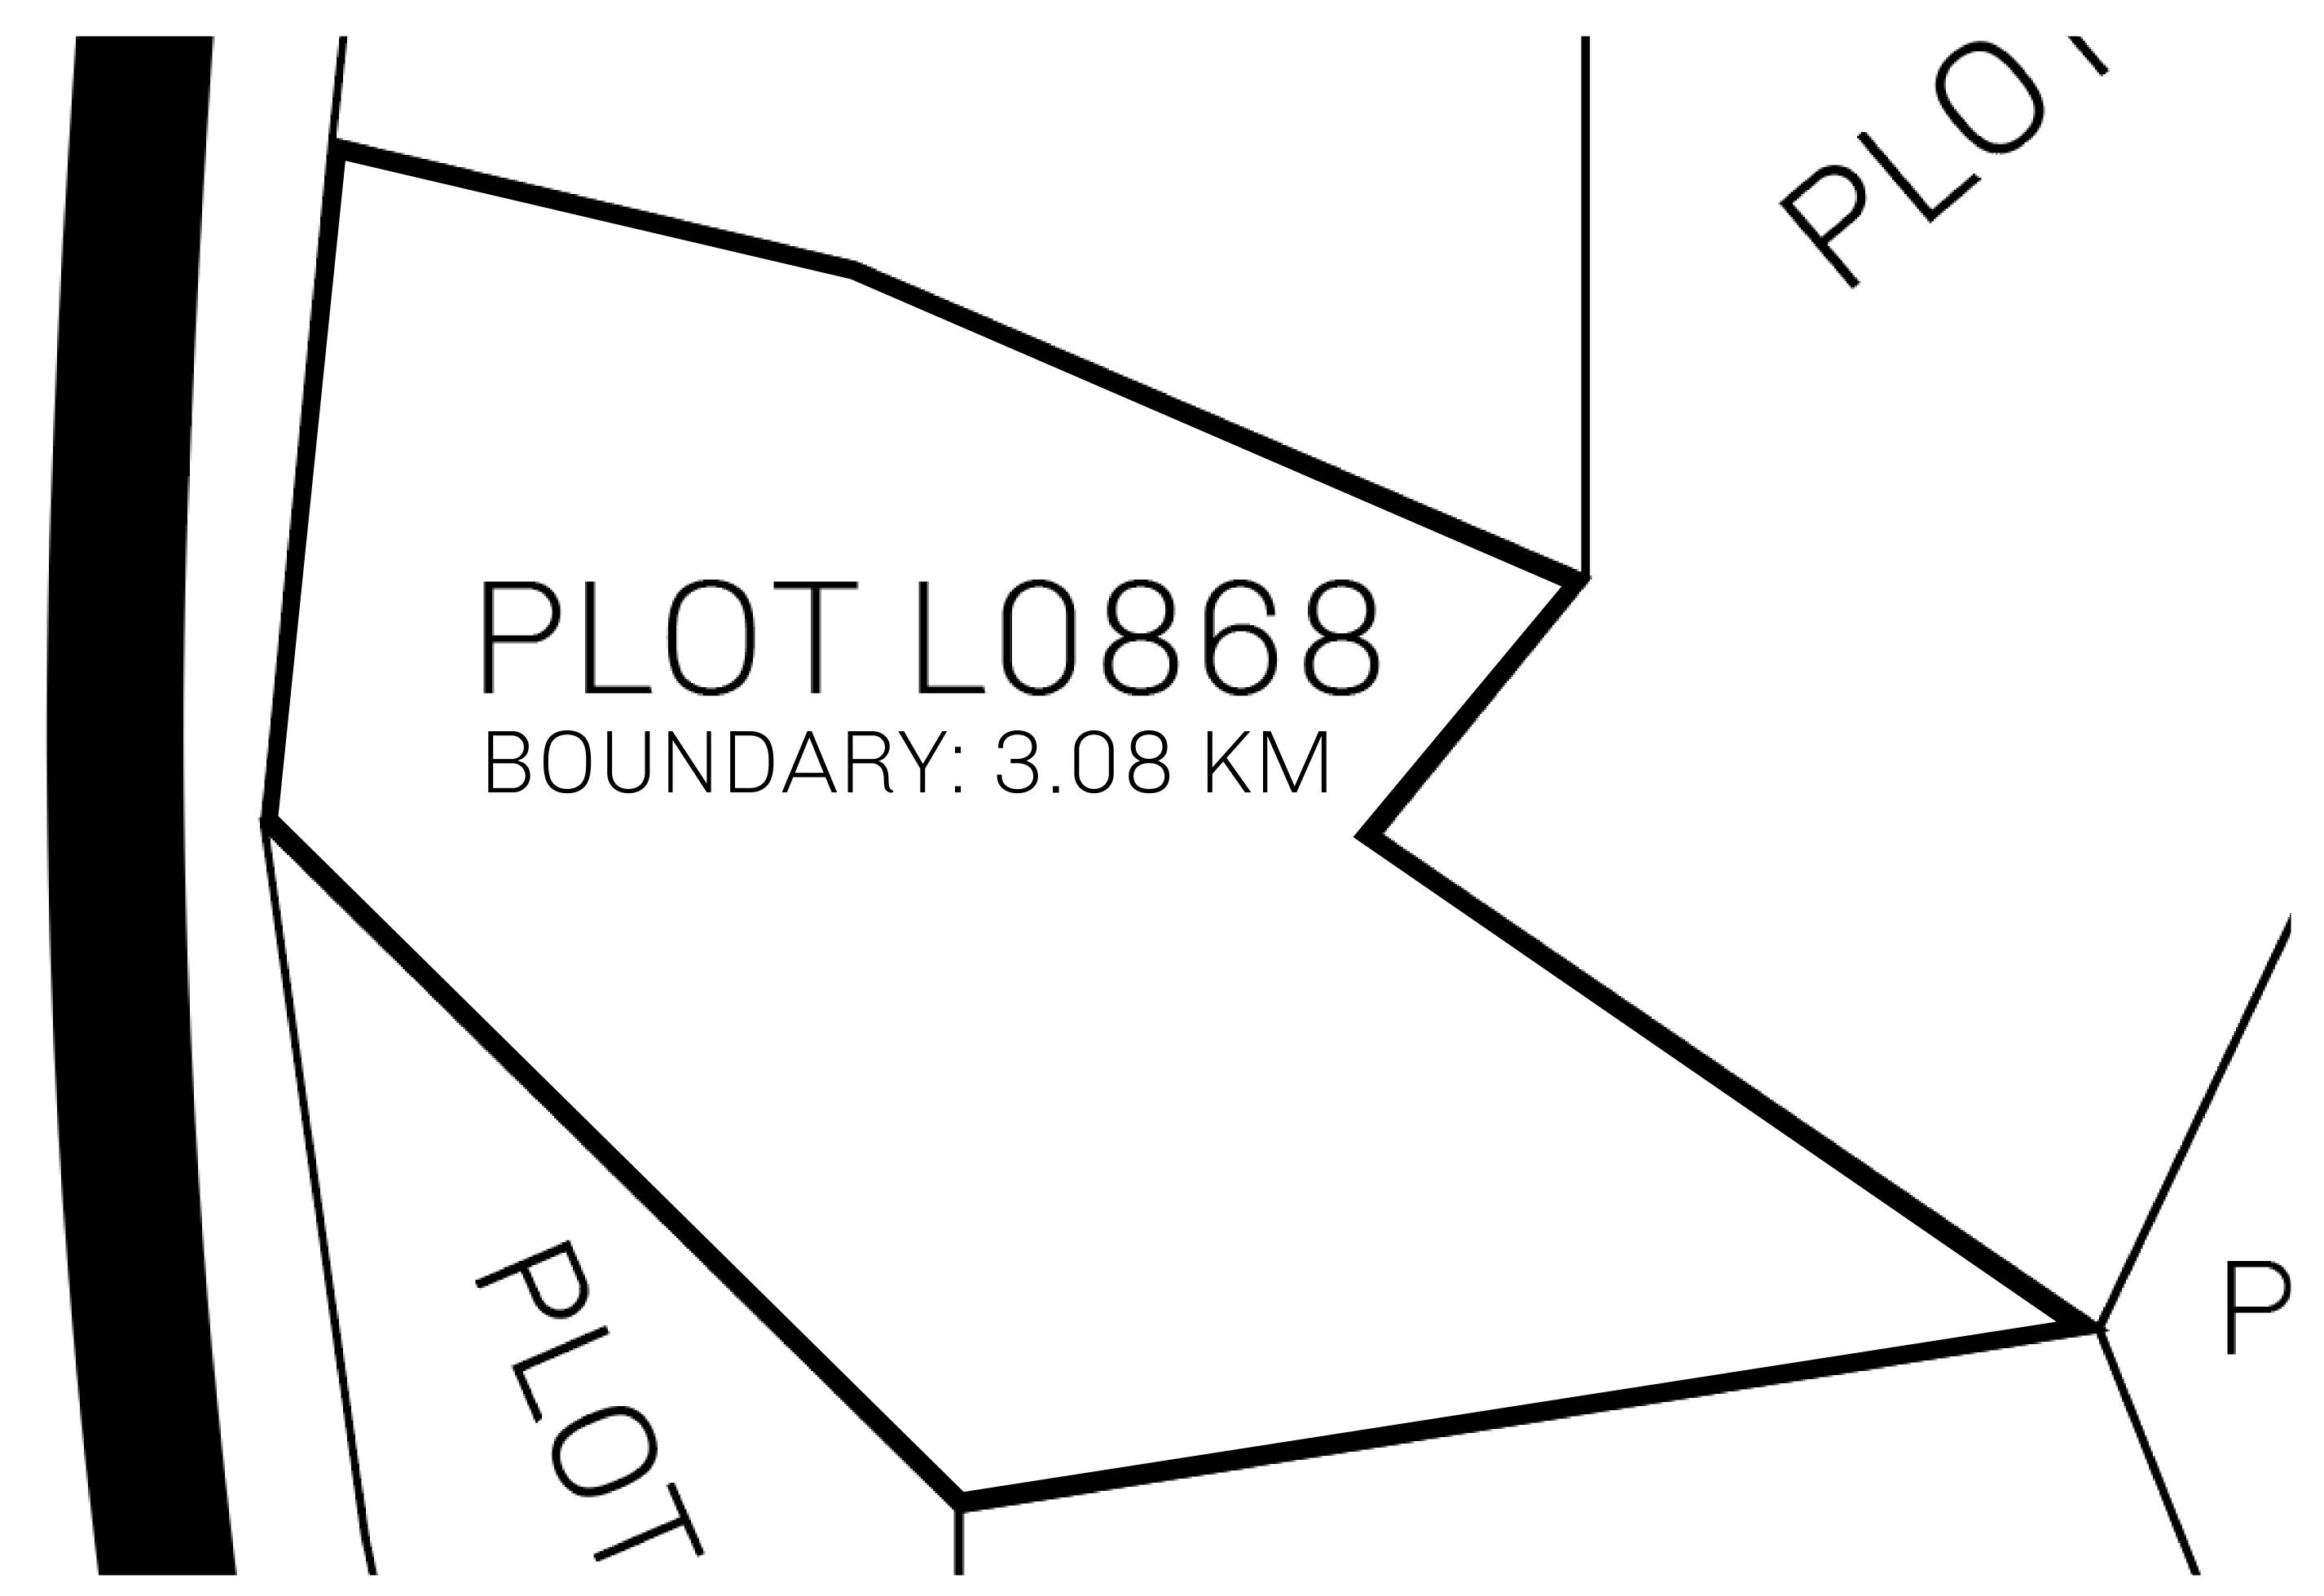

## H.M. LNFT Land Registry

TITLE NUMBER

L0868-221121

ADMINISTRATIVE AREA

THE GREAT EMPIRE

ISSUED 22 November 2021

SCALE 1/50000

OWNER ENTITLEMENT

Type W-GE: Share of 0.3% of all BUN sales based on number of NFT Stories minted

(rewarded in Credits); Mint 4 NFT Stories