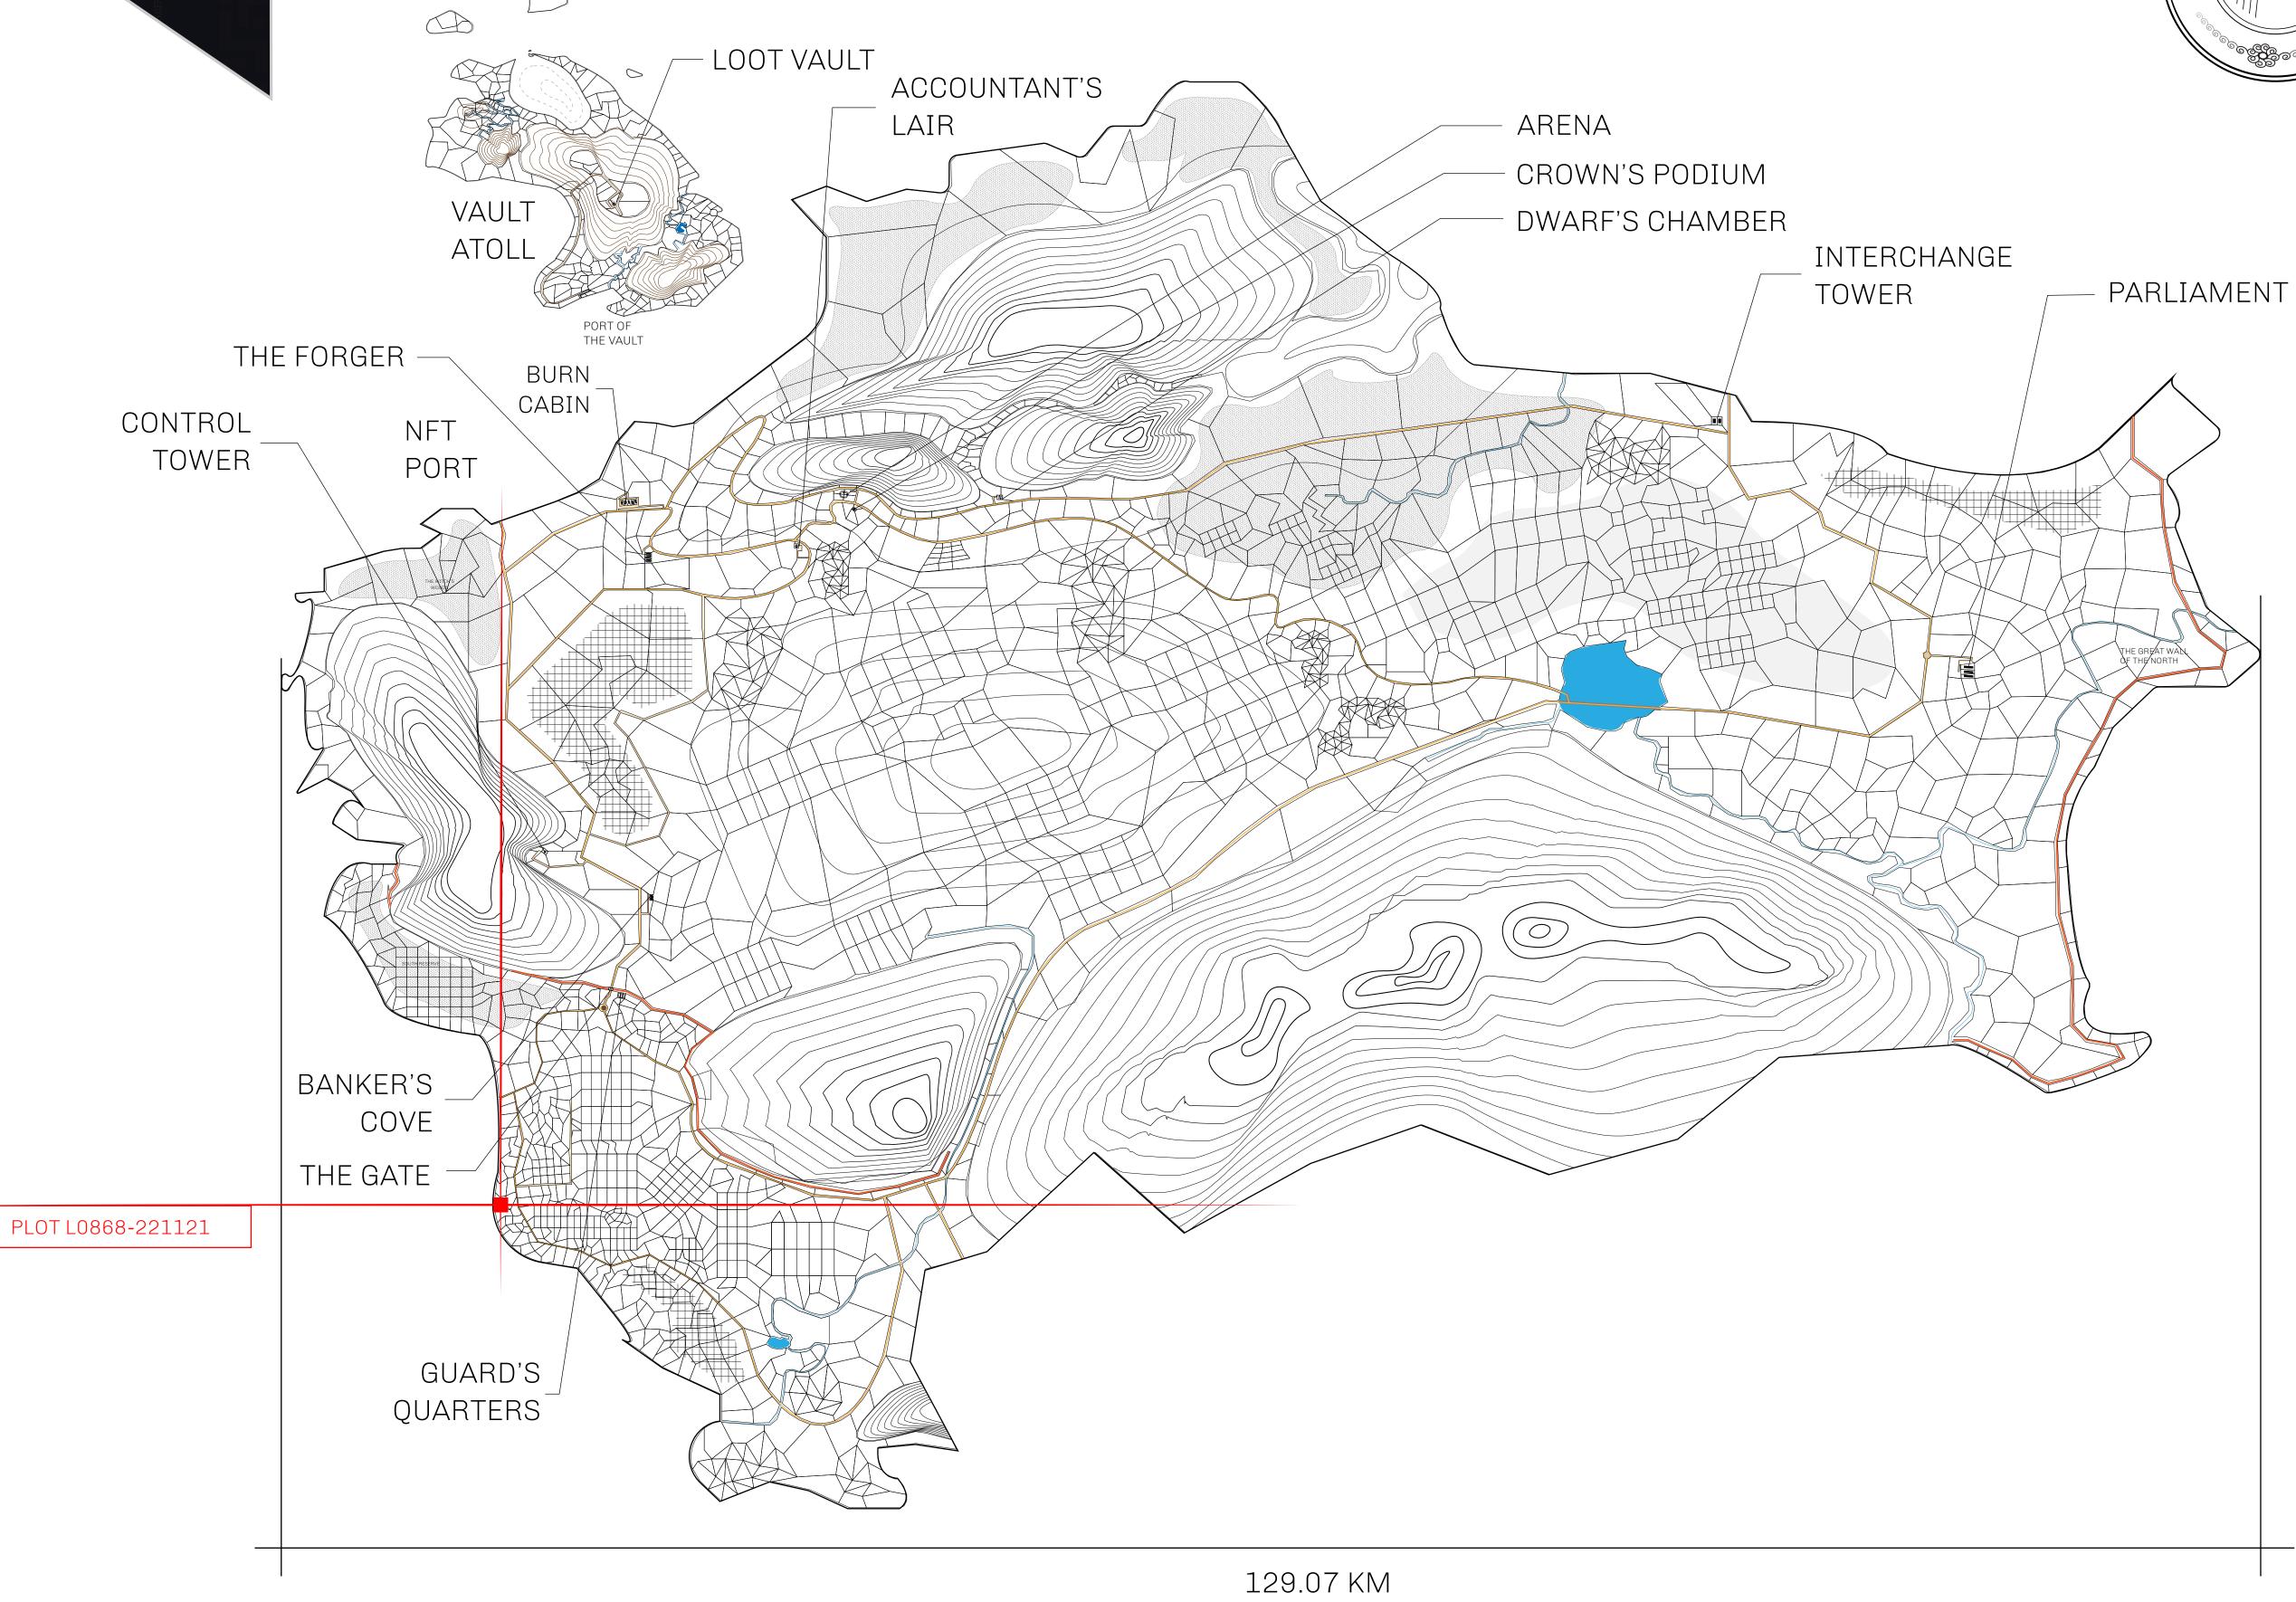

## **GEOGRAPHY**

COASTLINE 462.64 KM (287.47 MILES)

BORDERS OCEAN, ROYAUME DE SATOSHI, X BY SL & TERRITORIO LTT ST

HIGHEST POINT MOUNT ARES +8120 M

LOWEST POINT NFT PORT 0 M

PLOTS 2284 SCALE 1:50000

## H.M. LNFT Land Registry

TITLE NUMBER

L0868-221121

ADMINISTRATIVE AREA

THE GREAT EMPIRE

ISSUED 22 November 2021

SCALE 1/50000

OWNER ENTITLEMENT