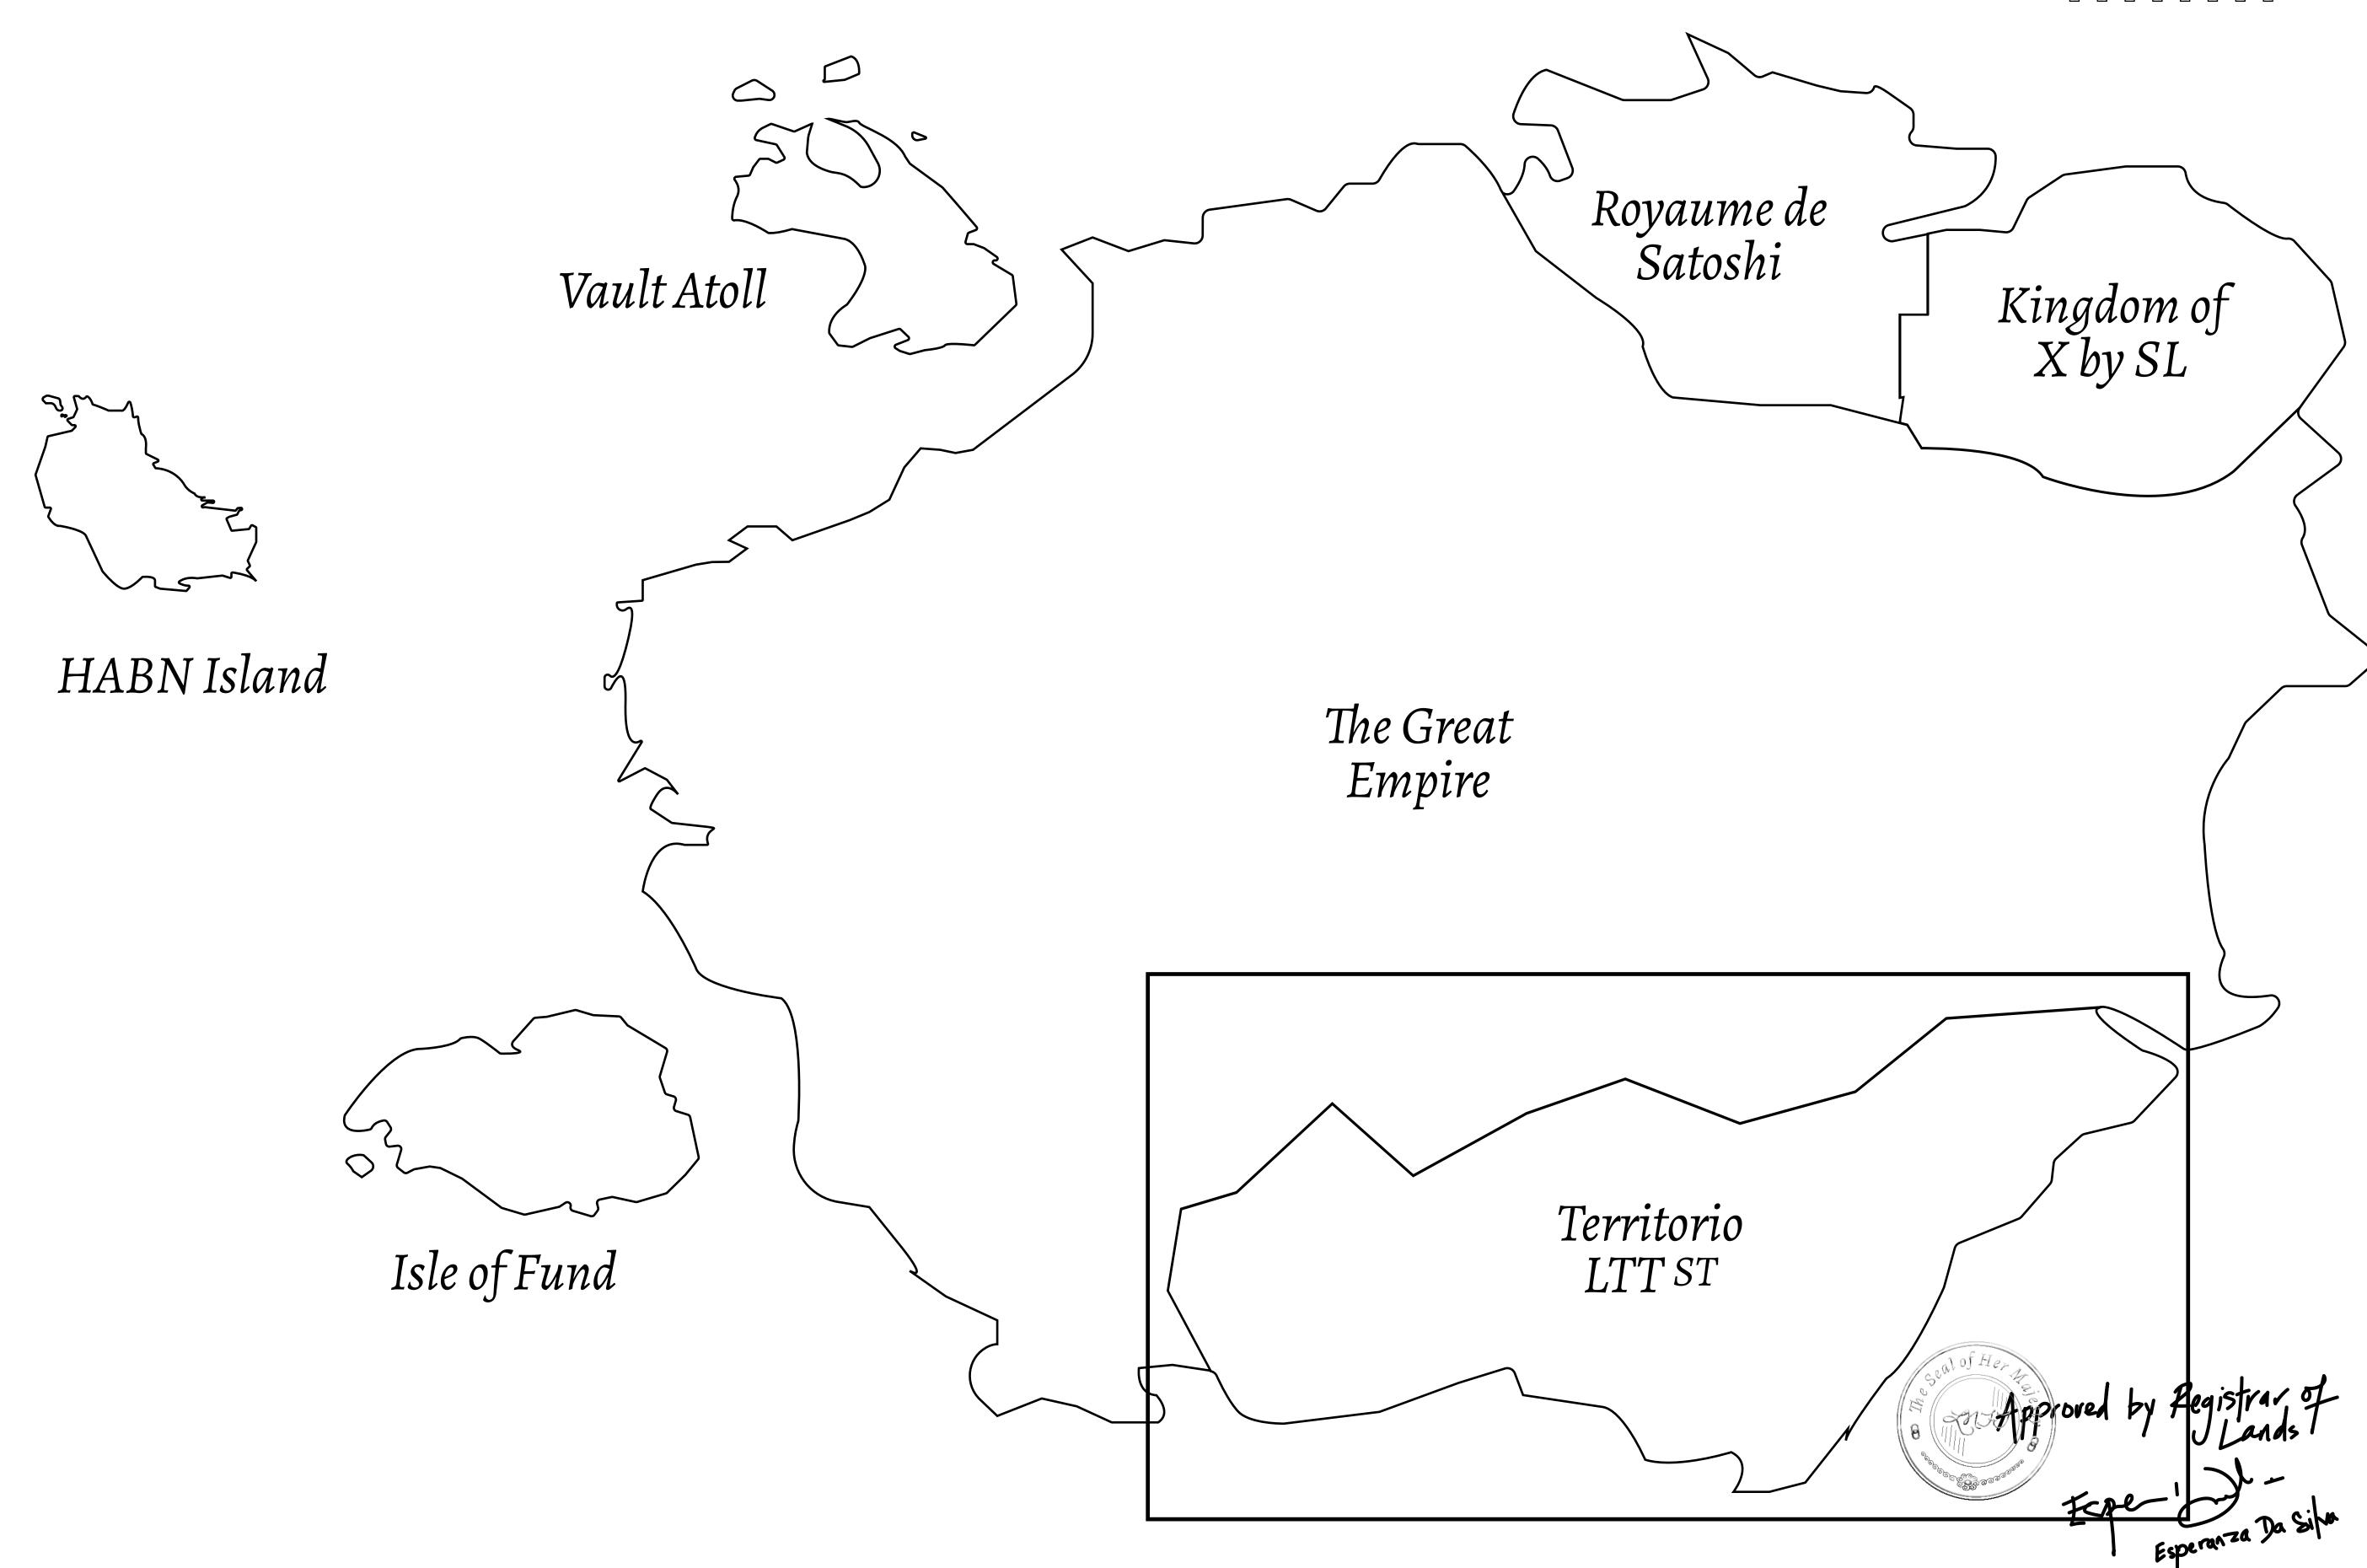

## THE SPANISH ARMADA

The most flamboyant of all of the states, this Spanish-speaking territory houses a clash of cultures. From the LTT trades in the El Mercado district to the solicitations for invites to the Great Empire, and even the traveling Caravans, it is a transient place; people are always on the move on the way to the Great Empire or a trek through the Dividing Range to the Royaume De Satoshi. Commerce uses derivations of LTT such as LTTE, LTTB, and LTTC.

## GEOGRAPHY

COASTLINE BORDERS HIGHEST POINT LOWEST POINT PLOTS SCALE

193.03 KM (119.94 MILES) OCEAN, THE GREAT EMPIRE MT ELEUTHERIA +1392 M PUERTO DE LTT 0 M

1045

1:50000