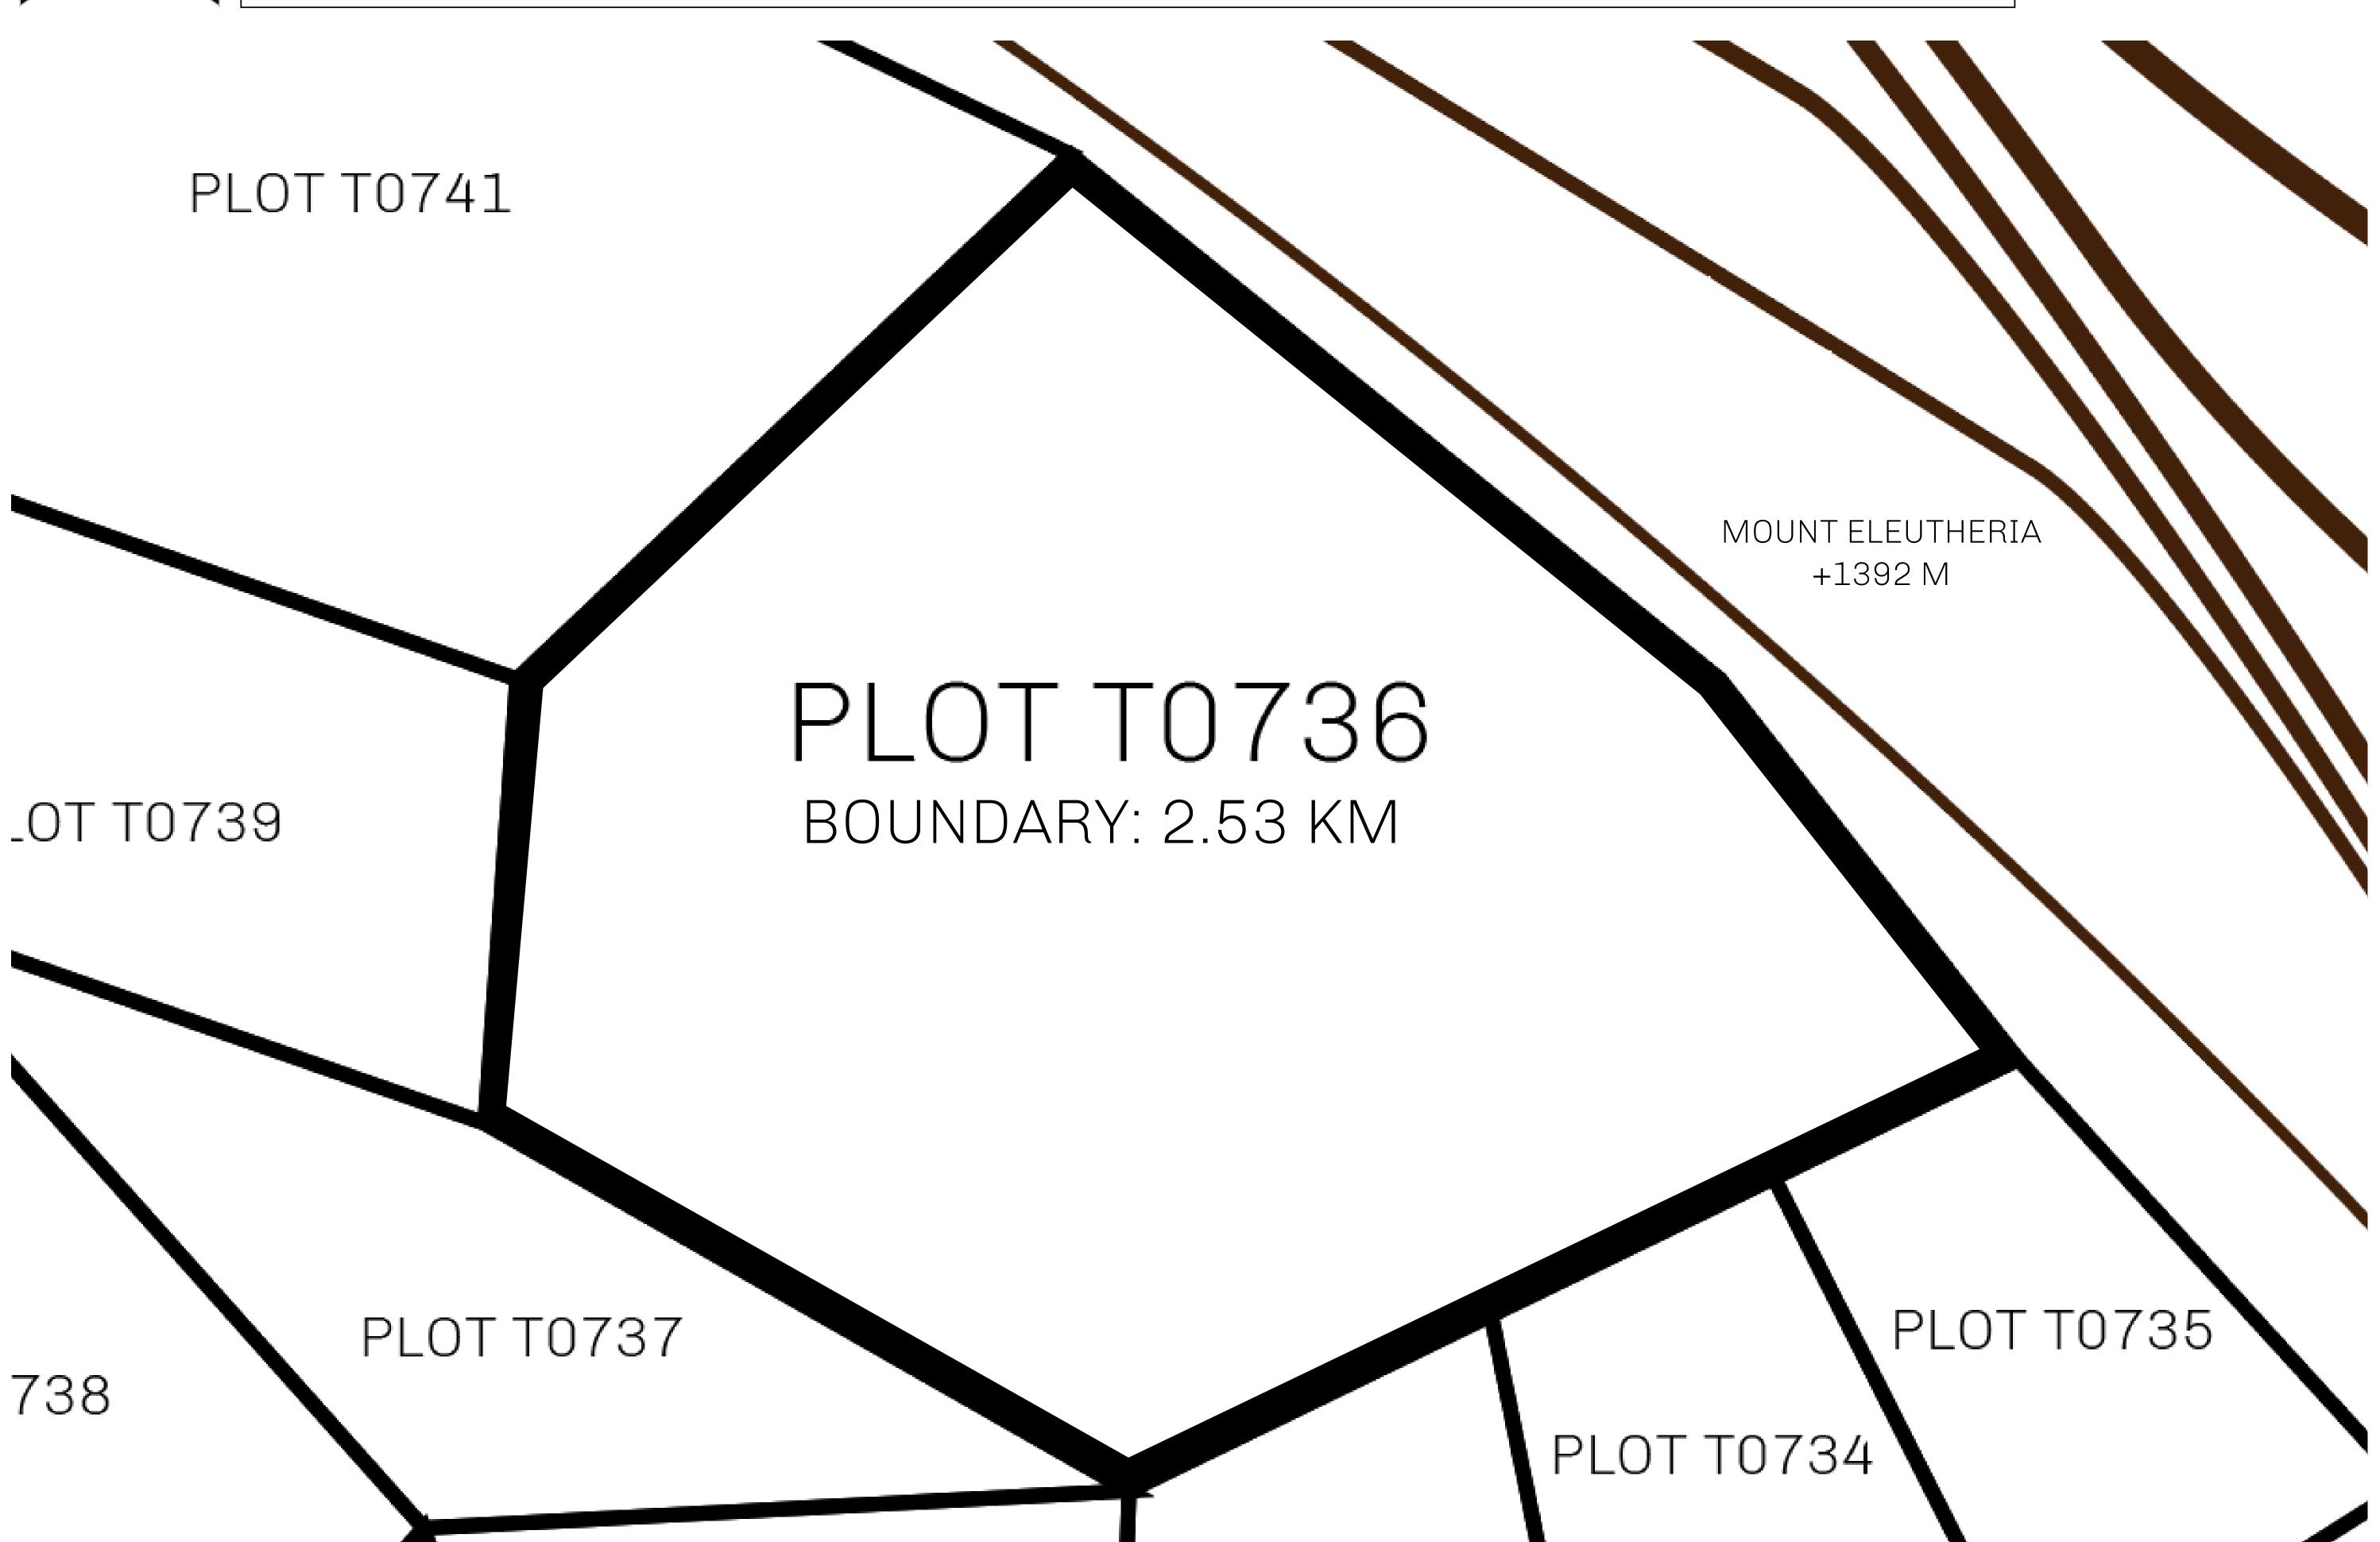

## GEOGRAPHY

COASTLINE BORDERS HIGHEST POINT LOWEST POINT PLOTS SCALE

193.03 KM (119.94 MILES) OCEAN, THE GREAT EMPIRE MT ELEUTHERIA +1392 M PUERTO DE LTT 0 M

1045

1:50000

## H.M. LNFT Land Registry

TITLE NUMBER

T0736-221121

ADMINISTRATIVE AREA

TERRITORIO LTT ST

ISSUED 22 November 2021

SCALE **1/50000** 

OWNER ENTITLEMENT