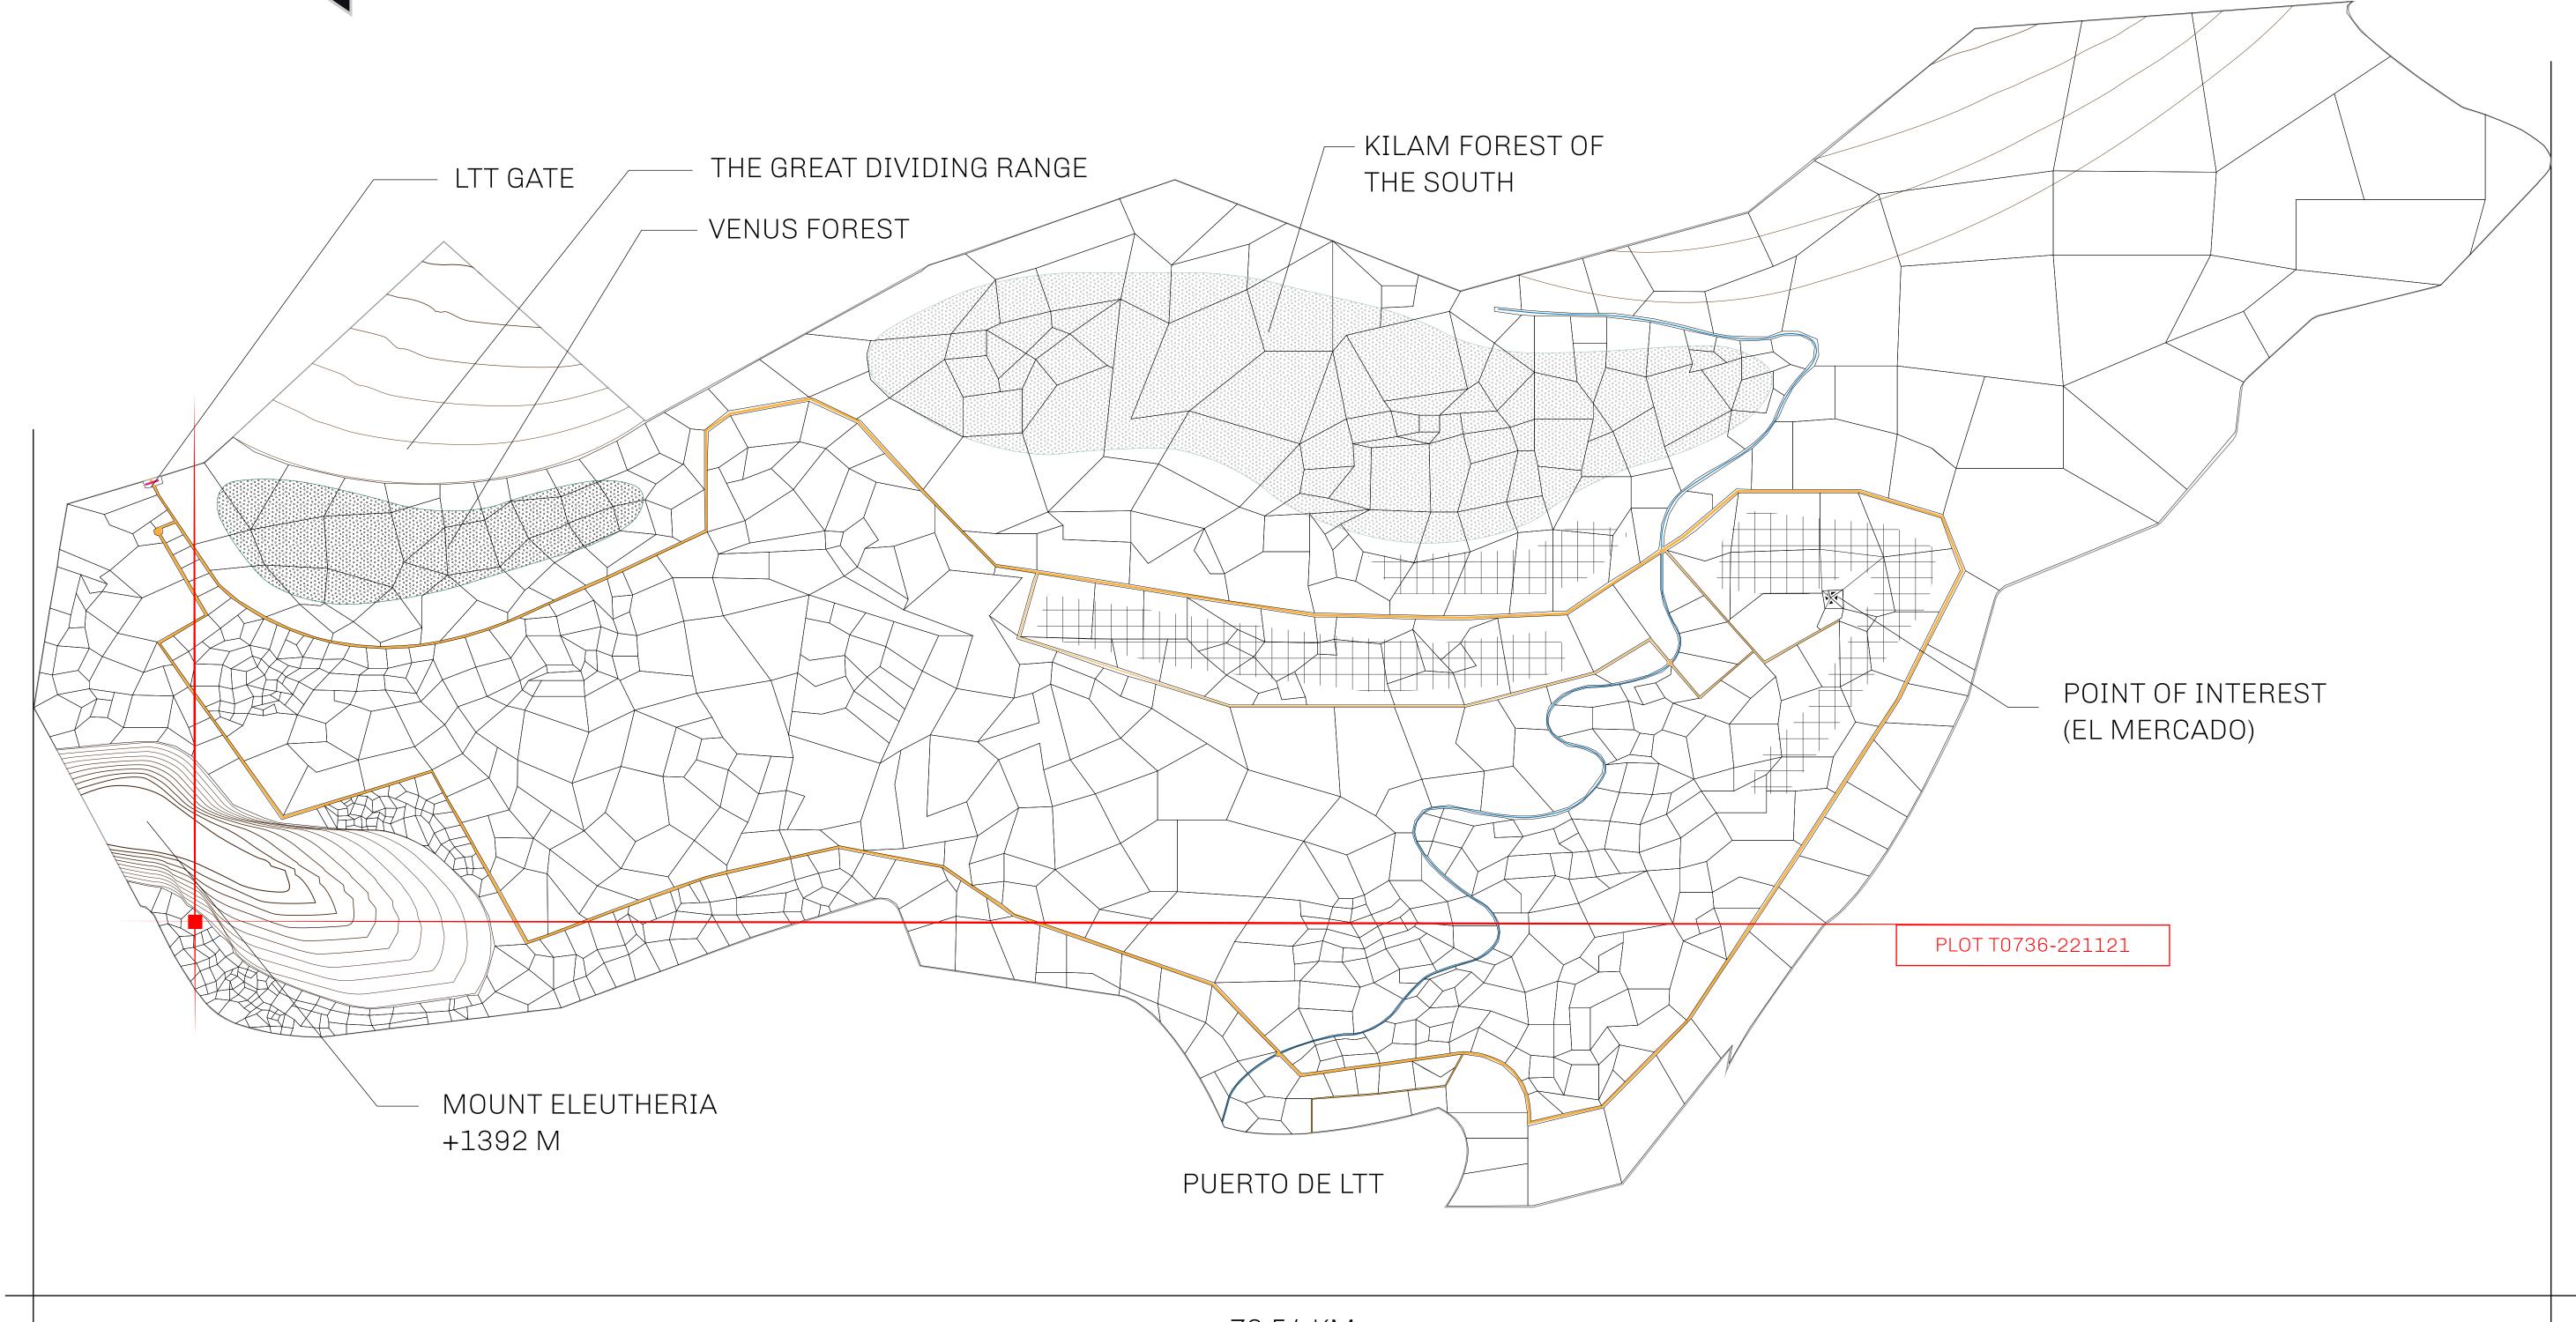

## GEOGRAPHY

COASTLINE BORDERS HIGHEST POINT LOWEST POINT PLOTS SCALE

193.03 KM (119.94 MILES) OCEAN, THE GREAT EMPIRE MT ELEUTHERIA +1392 M PUERTO DE LTT 0 M

1045

1:50000

## H.M. LNFT Land Registry

TITLE NUMBER

T0736-221121

ADMINISTRATIVE AREA

TERRITORIO LTT ST

ISSUED 22 November 2021

SCALE **1/50000** 

OWNER ENTITLEMENT