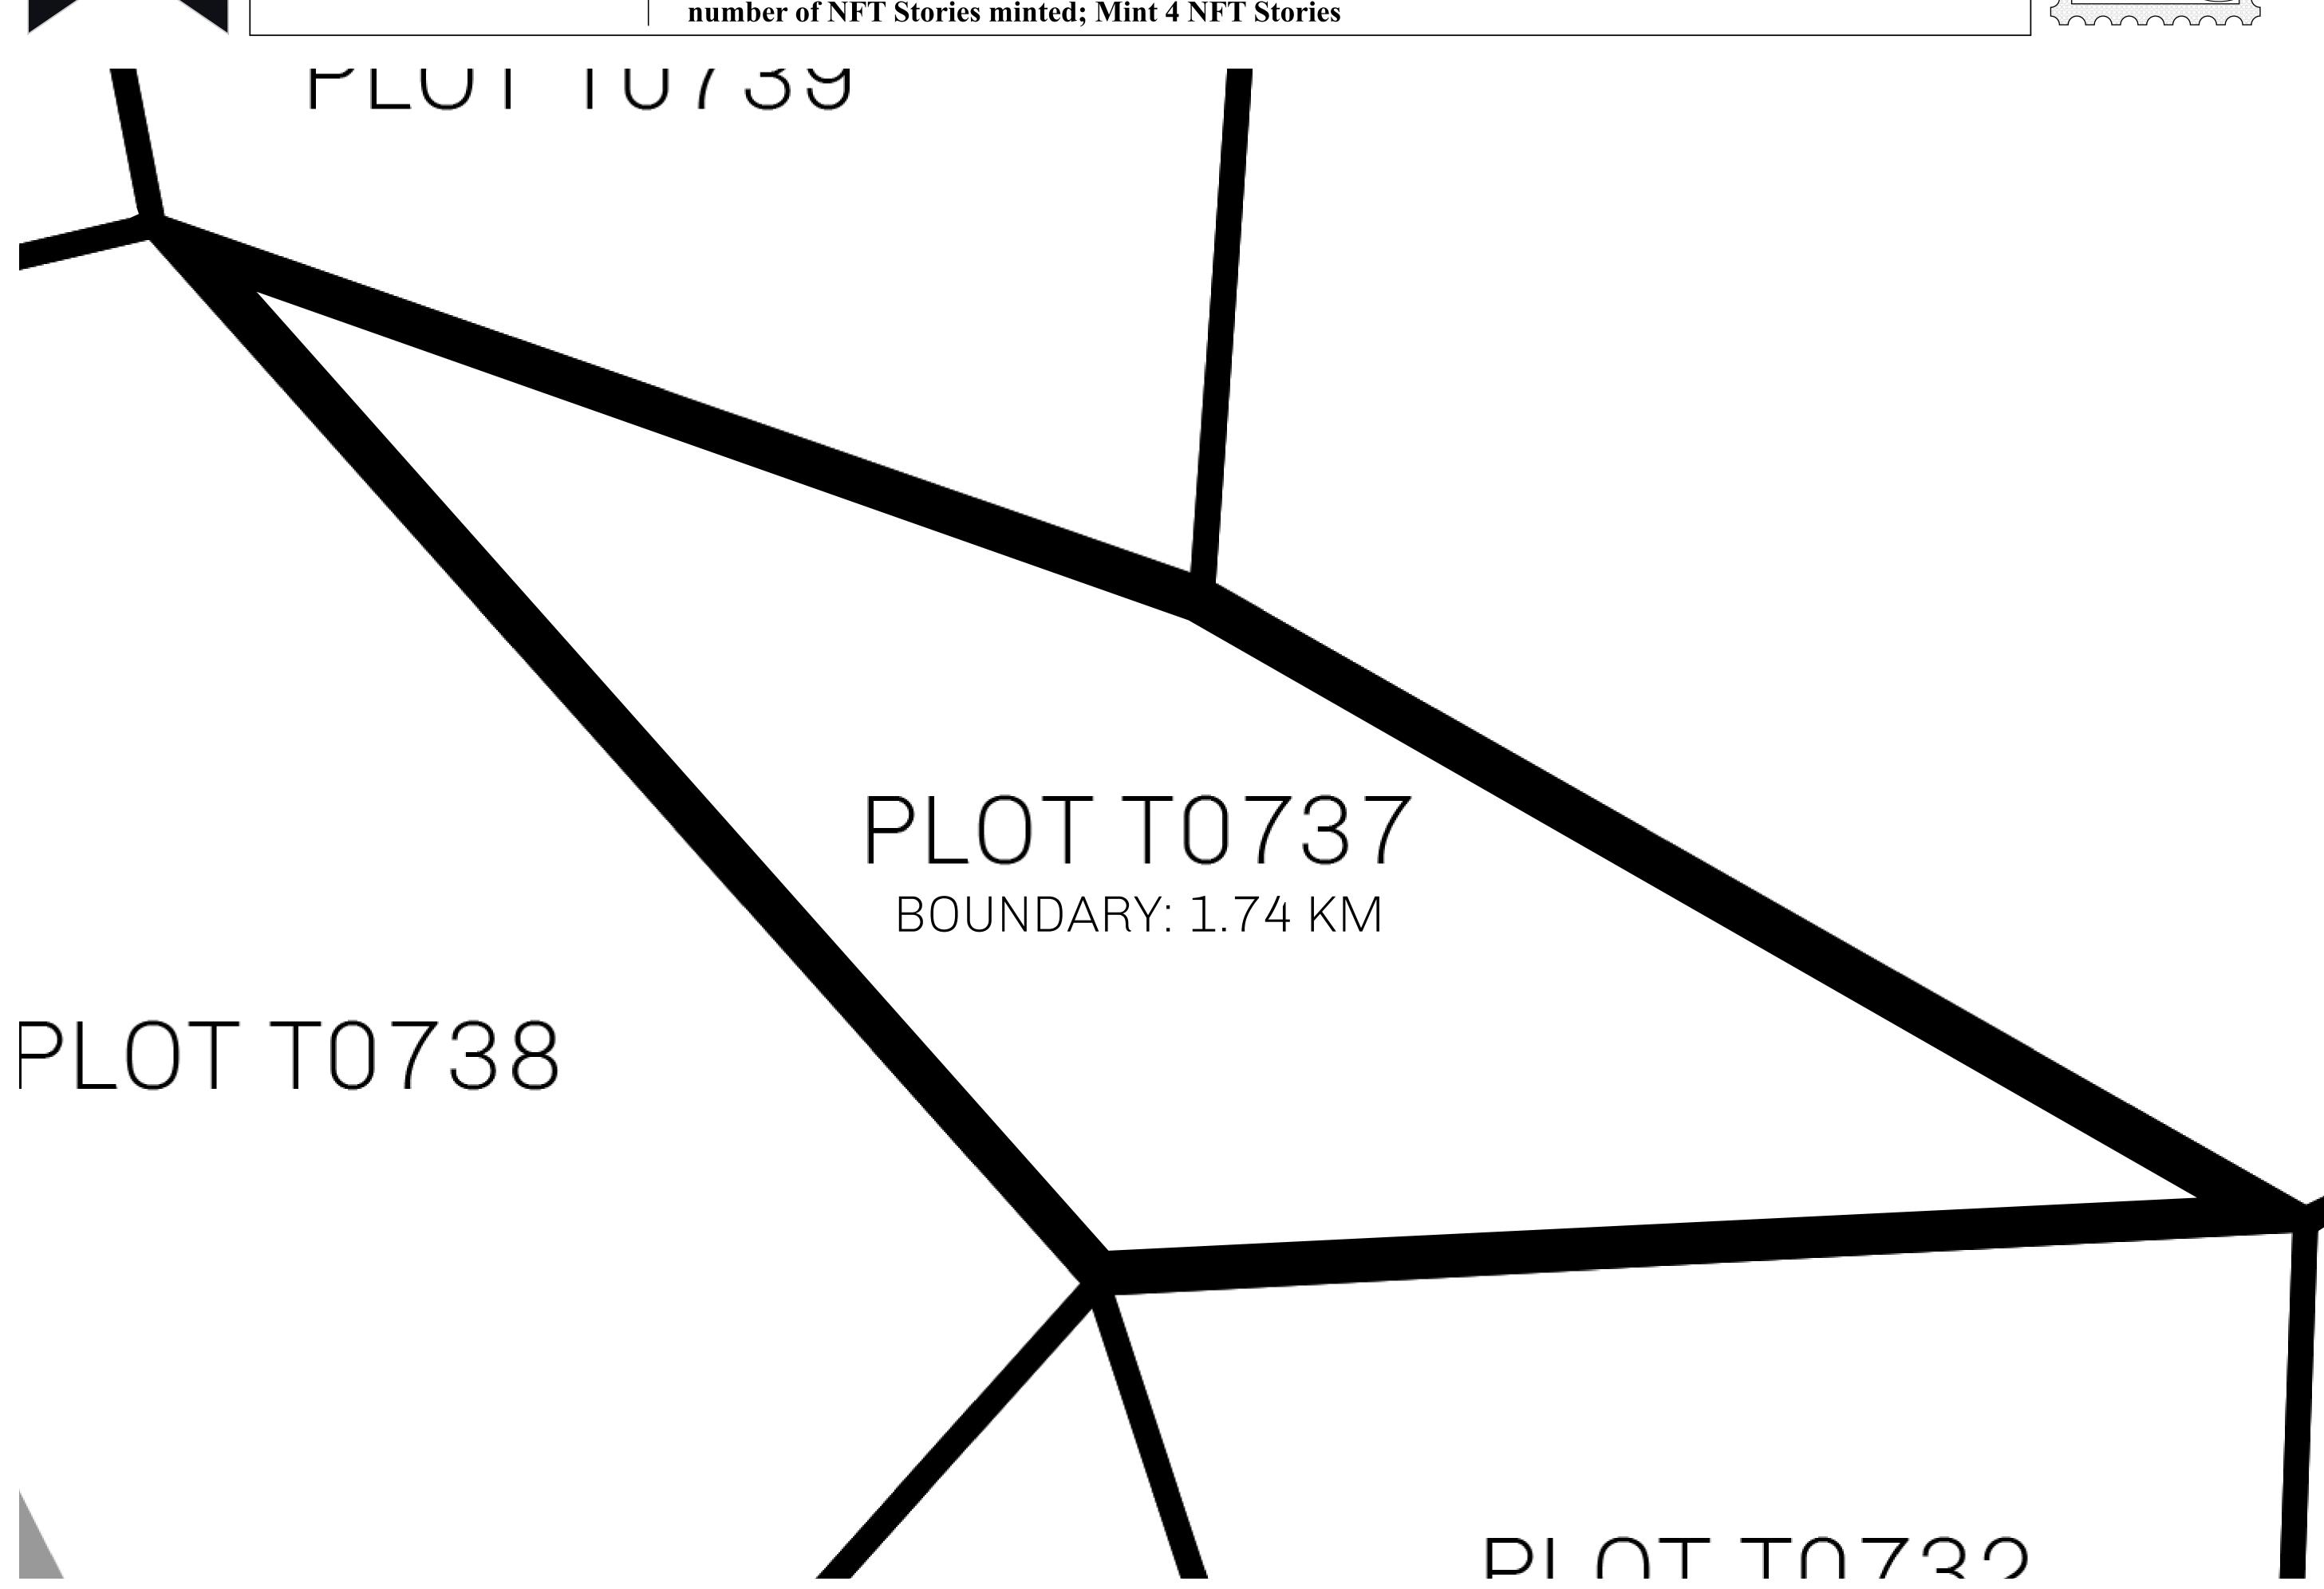

## GEOGRAPHY

COASTLINE
BORDERS
HIGHEST POINT
LOWEST POINT
PLOTS
SCALE

193.03 KM (119.94 MILES)
OCEAN, THE GREAT EMPIRE
MT ELEUTHERIA +1392 M
PUERTO DE LTT 0 M

1045

1:50000

## H.M. LNFT Land Registry

TITLE NUMBER

T0737-221121

TERRITORIO LTT ST

ISSUED 22 November 2021

SCALE **1/50000** 

OWNER ENTITLEMENT

Type W-T: Share of 0.1% of all BUN sales (rewarded in Credits) plus 1% of all LTT redeemed based on number of NFT Stories minted; Mint 4 NFT Stories