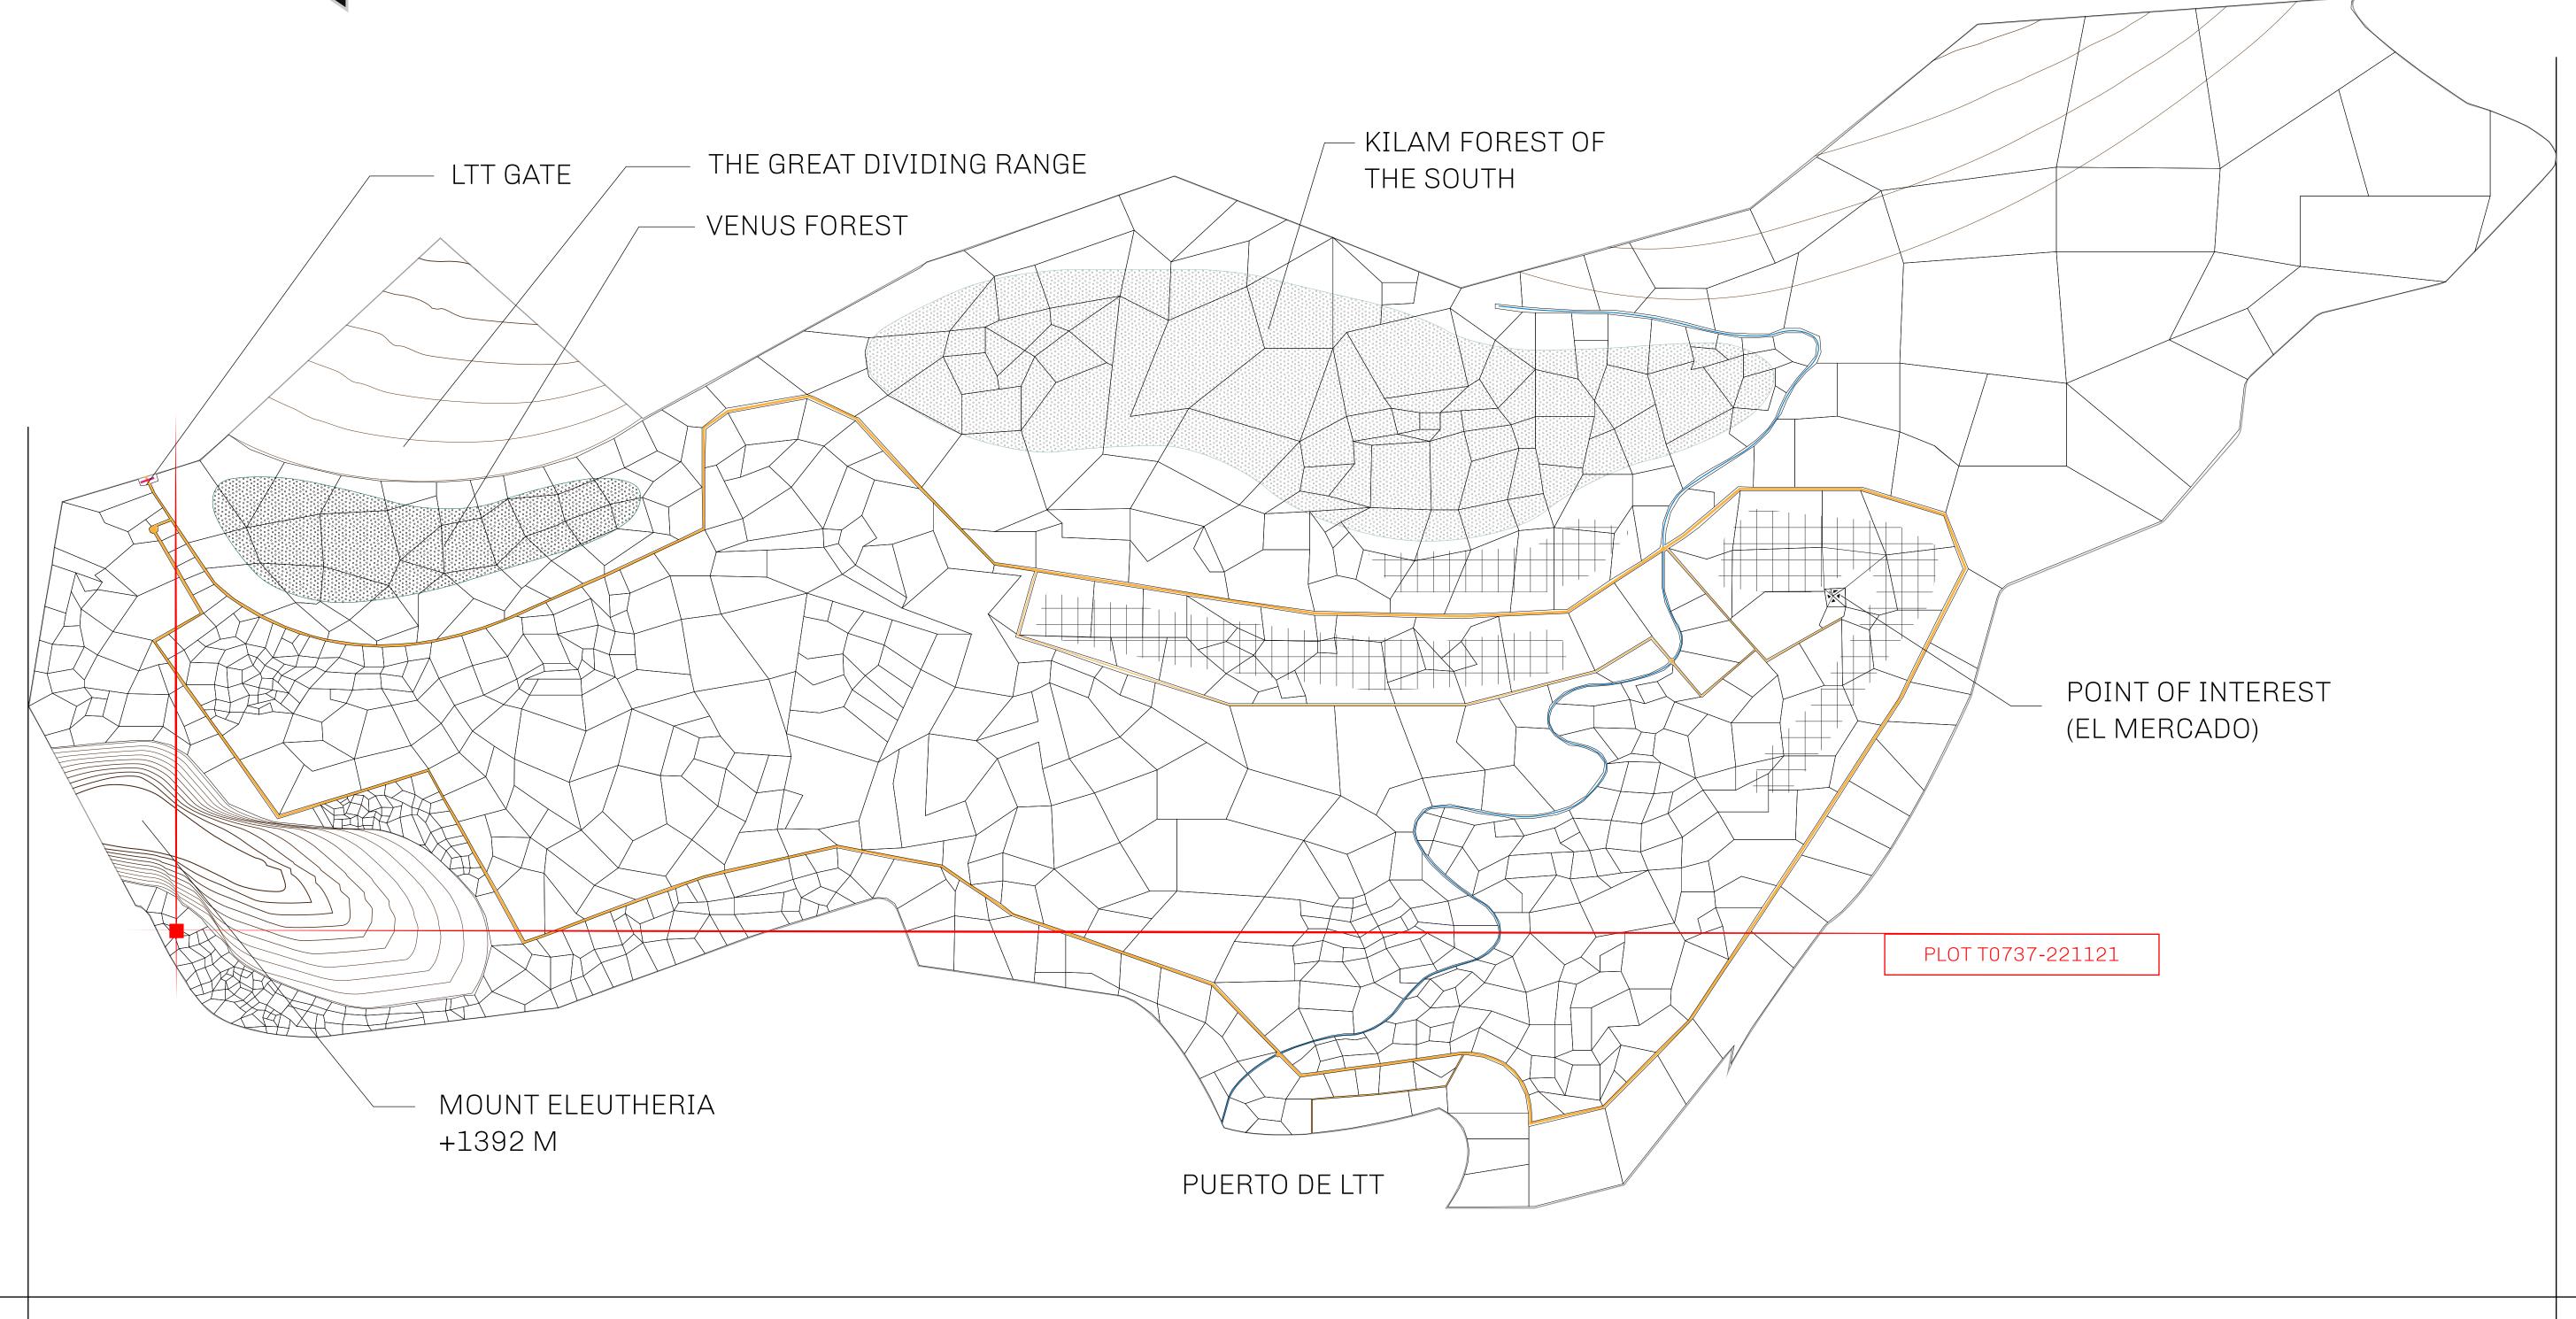

## GEOGRAPHY

COASTLINE
BORDERS
HIGHEST POINT
LOWEST POINT
PLOTS
SCALE

193.03 KM (119.94 MILES)
OCEAN, THE GREAT EMPIRE
MT ELEUTHERIA +1392 M
PUERTO DE LTT 0 M

1045

1:50000

## H.M. LNFT Land Registry

TITLE NUMBER

T0737-221121

TERRITORIO LTT ST

ISSUED 22 November 2021

SCALE **1/50000** 

OWNER ENTITLEMENT

Type W-T: Share of 0.1% of all BUN sales (rewarded in Credits) plus 1% of all LTT redeemed based on number of NFT Stories minted; Mint 4 NFT Stories