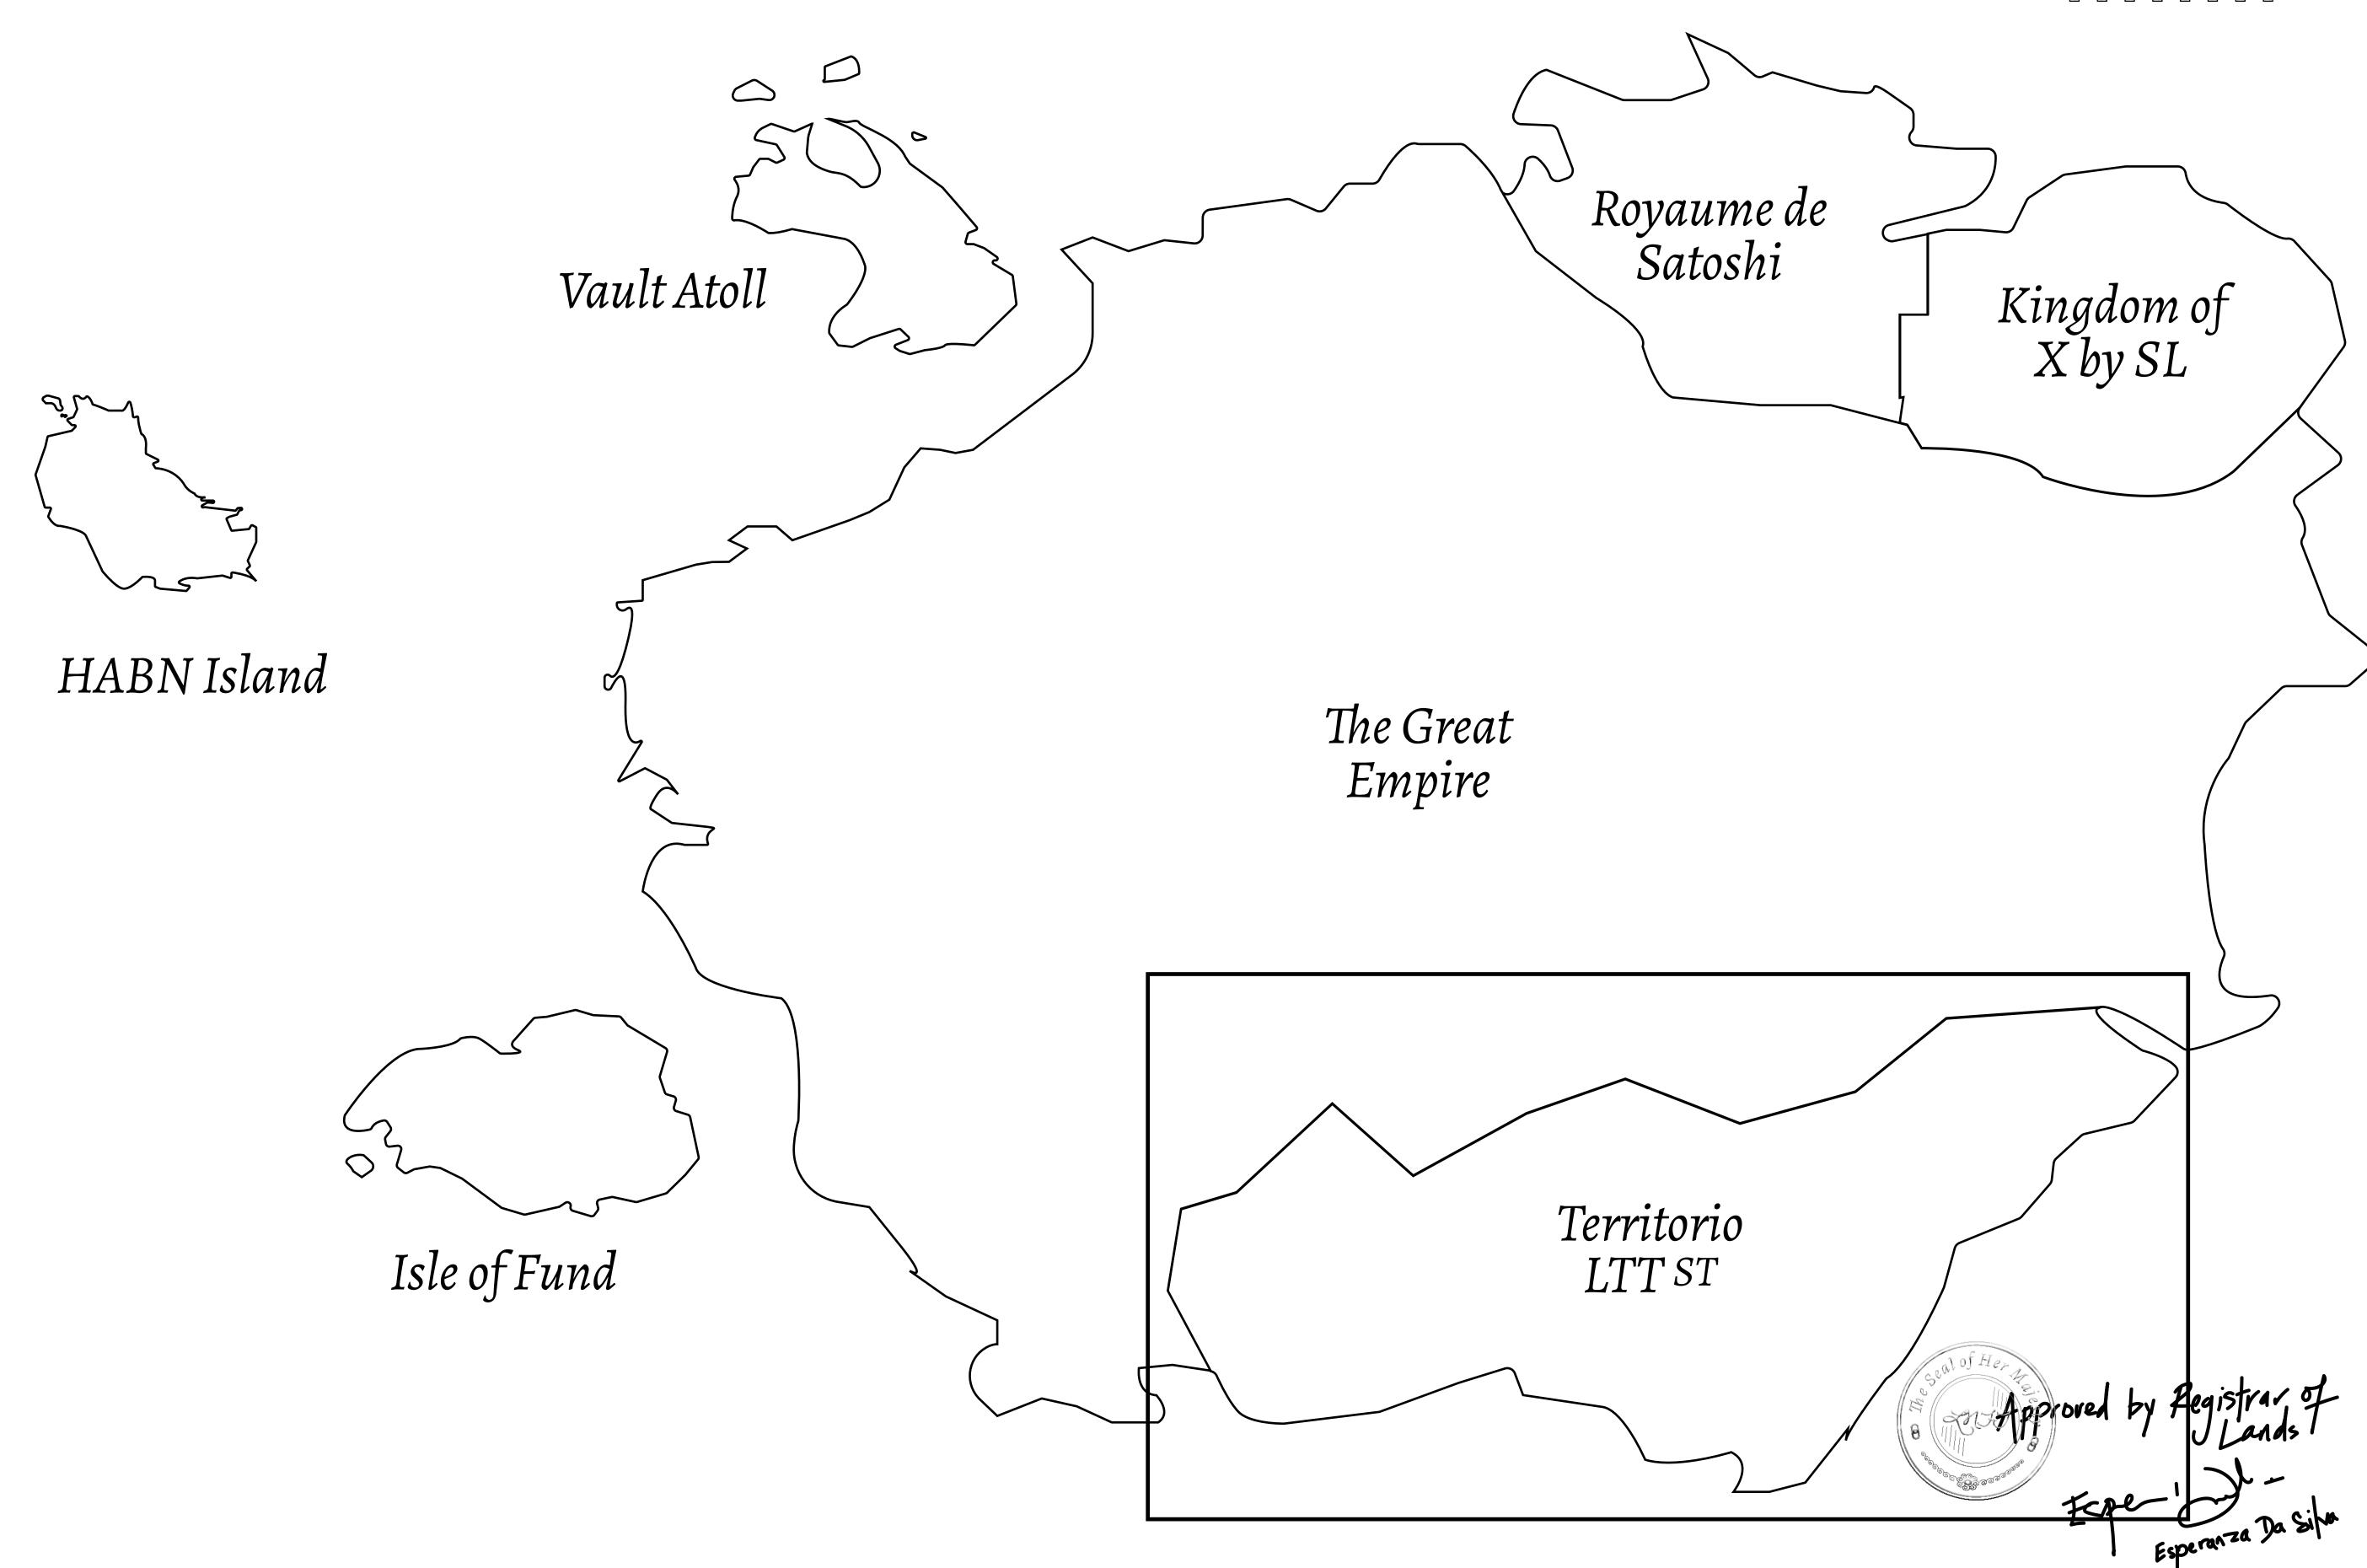

## THE SPANISH ARMADA

The most flamboyant of all of the states, this Spanish-speaking territory houses a clash of cultures. From the LTT trades in the El Mercado district to the solicitations for invites to the Great Empire, and even the traveling Caravans, it is a transient place; people are always on the move on the way to the Great Empire or a trek through the Dividing Range to the Royaume De Satoshi. Commerce uses derivations of LTT such as LTTE, LTTB, and LTTC.

## GEOGRAPHY

COASTLINE
BORDERS
HIGHEST POINT
LOWEST POINT
PLOTS
SCALE

193.03 KM (119.94 MILES)
OCEAN, THE GREAT EMPIRE
MT ELEUTHERIA +1392 M
PUERTO DE LTT 0 M

1045

1:50000

## H.M. LNFT Land Registry

TITLE NUMBER

T0737-221121

TERRITORIO LTT ST

ISSUED 22 November 2021

SCALE **1/50000** 

OWNER ENTITLEMENT

Type W-T: Share of 0.1% of all BUN sales (rewarded in Credits) plus 1% of all LTT redeemed based on number of NFT Stories minted; Mint 4 NFT Stories